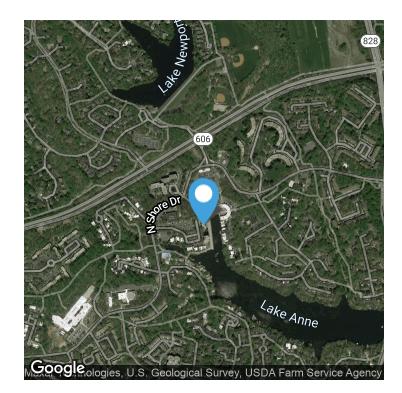

# Demographics Map & Report

| POPULATION           | 1 MILE    | 2 MILES                | 3 MILES                       |
|----------------------|-----------|------------------------|-------------------------------|
| Total Population     | 14,324    | 42,606                 | 85,039                        |
| Average age          | 40.1      | 40.0                   | 39.1                          |
| Average age (Male)   | 37.6      | 38.4                   | 38.3                          |
| Average age (Female) | 42.3      | 41.5                   | 39.9                          |
|                      |           |                        |                               |
| HOUSEHOLDS & INCOME  | 1 MILE    | 2 MILES                | 3 MILES                       |
| Total households     | 7,398     | 19,514                 | 35,932                        |
| # of persons per HH  | 1.9       | 2.2                    | 2.4                           |
| Average HH income    | \$109,335 | \$131,645              | \$130,977                     |
| Average house value  | A         | <b><i>ФЕЕЦ 105</i></b> | <b><i><b>Ф</b>ЕЕ</i>7 Б00</b> |
|                      | \$497,020 | \$554,465              | \$557,522                     |