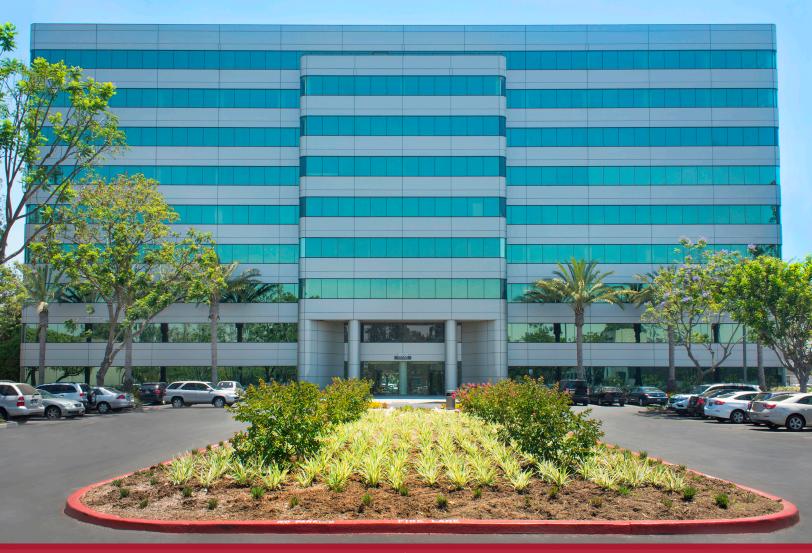

## 18000 STUDEBAKER CERRITOS, CA

Class A Office Space - For Lease

## **HIGHLIGHTS**

- Building top signage available
- Up to 51,951 SF available
- Major capital plan completed
- Newly renovated common areas, lobbies & restrooms
- Excellent 605 freeway visibility
- Walking distance to an abundance of prominent retailers and new restaurants