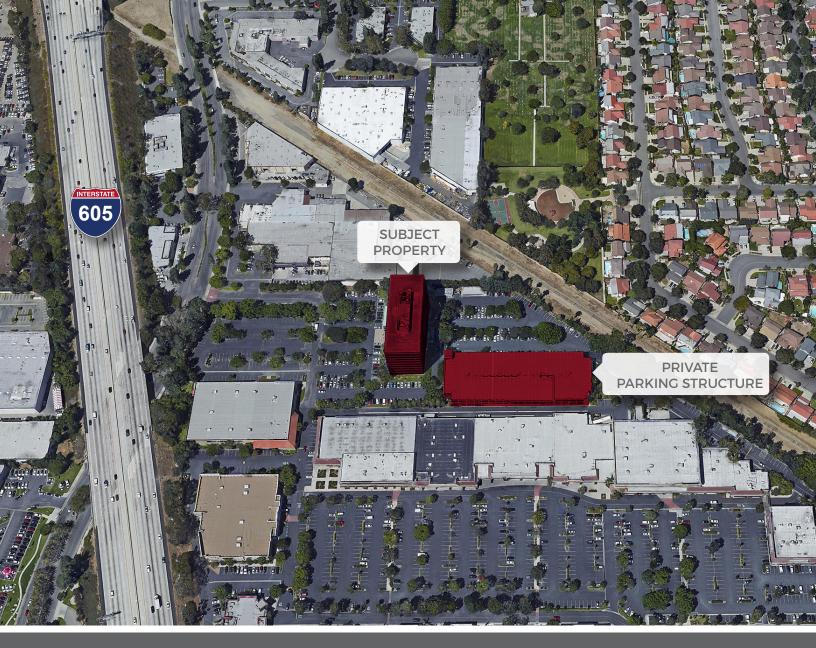

## **HIGHLIGHTS**

- Building top signage available
- Up to 51,951 SF available
- Major capital plan completed
- Newly renovated common areas, lobbies & restrooms
- Excellent 605 freeway visibility
- Walking distance to an abundance of prominent retailers and new restaurants

- Abundant surface and secured structure parking
- Very responsive management and engineering team
- On-site property management
- Fiber optic, high speed internet access

Immediate access to the 605, 91, 105 & 5 freeways

Amazing visabilities & signage opportunities

Located adjacent to Plaza 183 & near Los Cerritos Shopping Mall

Abundant amenities within walking distance