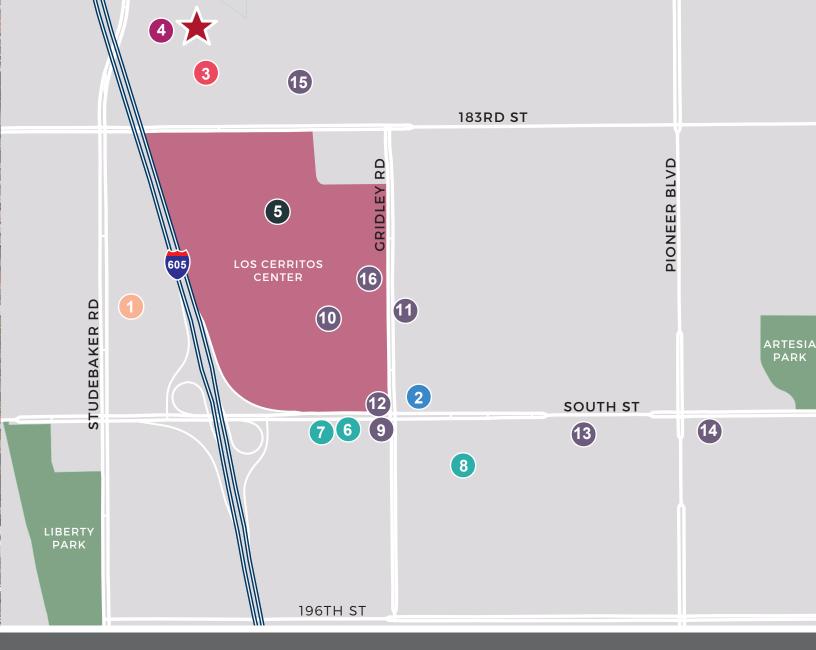

### **CERRITOS PROMENADE**

Starbucks El Rocoto Restaurant The Halal Guys Jamba Juice Baja Fresh Cold Stone Creamery Kabuki Japanese Restaurant L&L Hawaiian BBQ Which Wich Superior Sandwiches Panda Express Wing Stop Five Guys Burgers and Fries California Fish Grill Target GameStop The Nail Spa

#### 3 PLAZA 183

Afters Ice Cream

BJ's Restaurant & Brewhouse Broth Shabu Shabu Blaze Fast Fire'd Pizza Buffalo Wild Wings Chuck E. Cheese Frida Mexican Cuisine Habit Burger Grill Olive Garden Peking Wok Pier 76 Fish Grill Saks Fifth Avenue OFF Fifth Skechers T.J. Maxx **Guitar Center Burlington Coat Factory** La-Z Boy Furniture Nordstrom Rack Off Broadway Shoes Old Navy

#### (5) LOS CERRITOS CENTER

Red Robin Chick-fil-A Lazy Dog Restaurant & Bar California Pizza Kitchen Nordstrom Apple Store The Cheesecake Factory Dick's Sporting Goods

- (6) Lucille's Smokehouse
- Panera Bread
- 85C Bakery Café
- (9) U.S. Bank
- Citibank (10)
- (11) Wells Fargo
- (12) Comerica Bank
- OneWest Bank
- East West Bank
- LBS Financial Credit Union
- Bank of America

BELLFLOWER

BELLFLOWER

CERRITOS

LOS CERRITOS

CENTER

SOUTH ST

LAKEWOOD

195TH ST