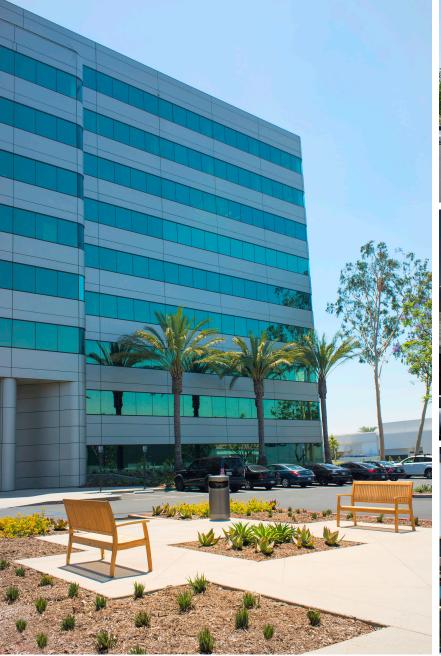

## 18000 STUDEBAKER CERRITOS, CA

Class A Office Space - For Lease

## **HIGHLIGHTS**

- Building top signage available
- Up to 51,951 SF available
- Major capital plan completed
- Newly renovated common areas, lobbies & restrooms
- Excellent 605 freeway visibility
- Walking distance to an abundance of prominent retailers and new restaurants

- Abundant surface and secured structure parking
- Very responsive management and engineering team
- On-site property management
- Fiber optic, high speed internet access

Immediate access to the 605, 91, 105 & 5 freeways

Amazing visabilities & signage opportunities

Located adjacent to Plaza 183 & near Los Cerritos Shopping Mall

Abundant amenities within walking distance