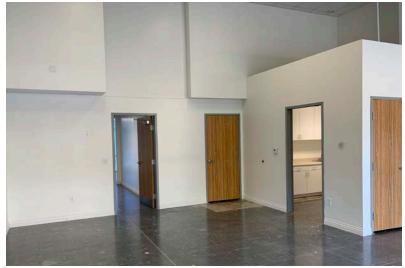

# *Features*

## PROPERTY FEATURES

- Located within Spectrum Business Center
- High Image Office/Creative Space
- 5 Offices, Creative Space and Break Room
- Well Designed Office Layout
- Recently Renovated: Polished Concrete (1st Floor), Laminate Wood Flooring (2nd Floor), Double Insulated Drywall within Offices.
- High Ceilings
- Ample Power, Ample Parking
- Business Campus Environment
- Minutes from Valencia Town Center Amenities, Hyatt Hotel and Conference Center and Freeway On-ramp