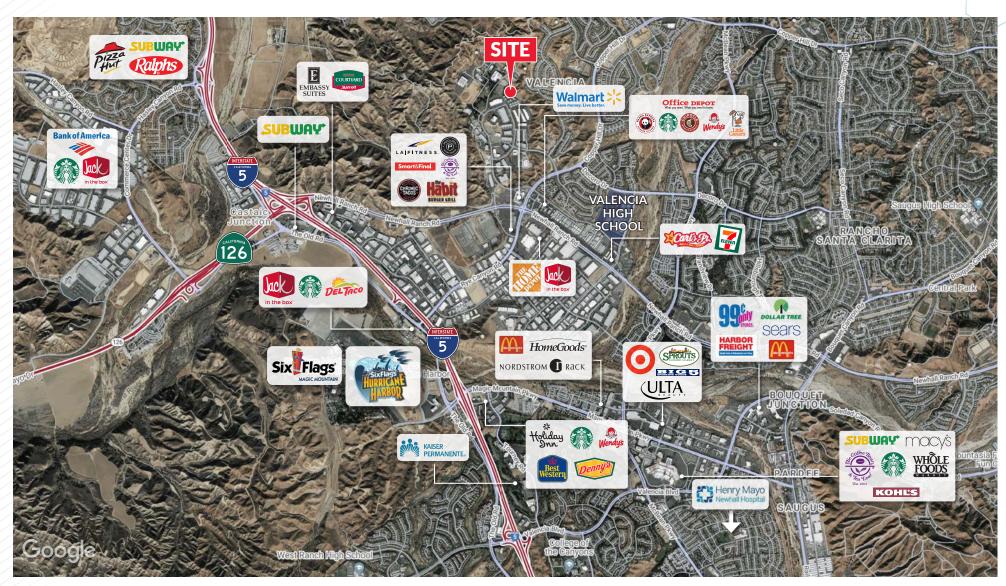

## LOCATION HIGHLIGHTS

- Situate Within the Prestigious Spectrum Business Center
- Close Proximity to Valencia Town Center Amenities, Restaurants, Hyatt Hotel and Conference Center, Golf Courses, Daycare Centers and Health/Fitness Centers
- Located in Prime Valencia Location Within the City of Santa Clarita Jurisdiction
- Quickly Accessed from Anywhere in the Submarket and Features Easy Access to 5, 126 and 14 Freeway Onramps