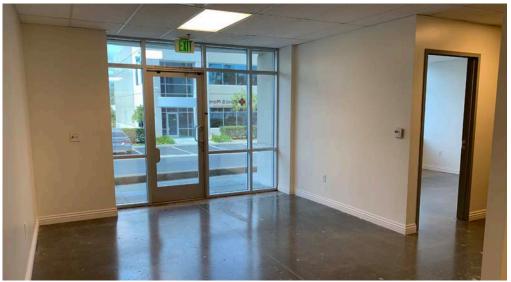

# *Features*

## PROPERTY FEATURES

- Located within Spectrum Business Center
- High Image Office/Creative Space
- 5 Offices, Creative Space and Break Room
- Well Designed Office Layout
- Recently Renovated: Polished Concrete (1st Floor), Laminate Wood Flooring (2nd Floor), Double Insulated Drywall within Offices.
- High Ceilings
- Ample Power, Ample Parking
- Business Campus Environment
- Minutes from Valencia Town Center Amenities, Hyatt Hotel and Conference Center and Freeway On-ramp