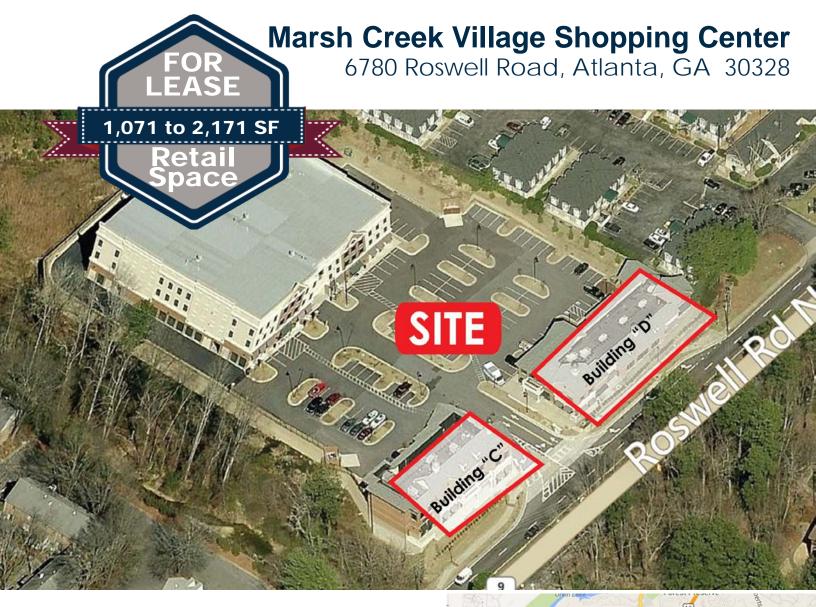

# **Property Highlights**

- Marsh Creek Village Shopping Center
- Building "D" (downstairs) 1,200 SF
- Building "C" (downstairs) 1,100 SF & 1,071 SF or both 2,171 SF
- Rate: \$22.00/RSF
- Both buildings built in 2010
- Great location in Sandy Springs with strong visibility and over 600 feet of frontage on Roswell Road
- Traffic Count on Roswell Road: 36,940 AADT
- Available January 1, 2017