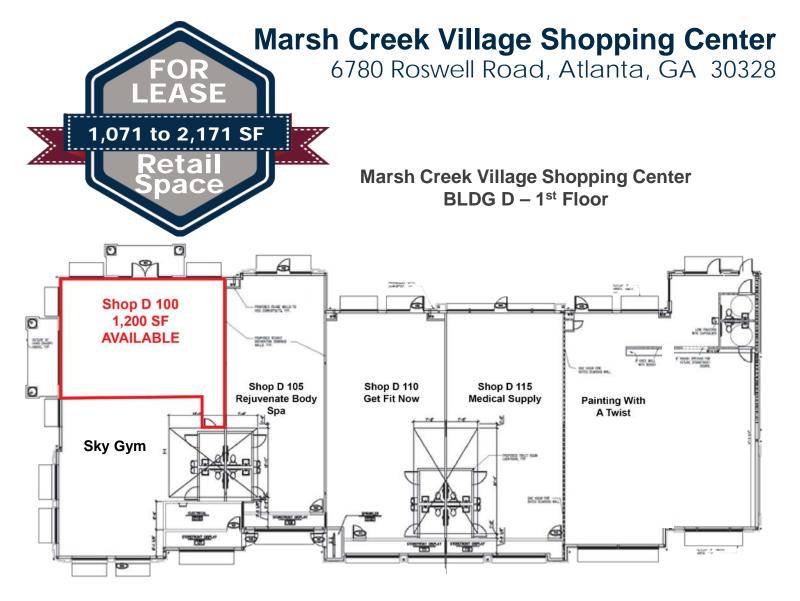

# **Property Highlights**

- Marsh Creek Village Shopping Center
- Building "D" (downstairs) 1,200 SF
- Building "C" (downstairs) 1,100 SF & 1,071 SF or both 2,171 SF
- Rate: \$22.00/RSF
- Both buildings built in 2010
- Great location in Sandy Springs with strong visibility and over 600 feet of frontage on Roswell Road
- Traffic Count on Roswell Road: 36,940 AADT
- Available January 1, 2017