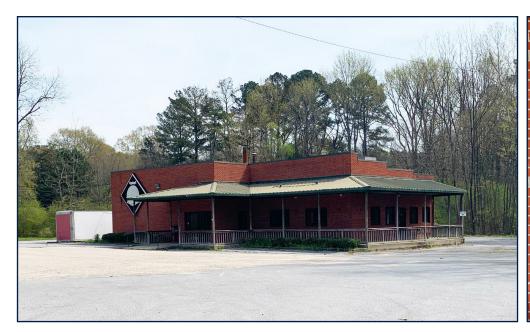

## FULLY EQUIPPED FORMER BBQ RESTAURANT

39622 AL-25, HARPERSVILLE, ALABAMA 35078

- Fully equipped former barbeque restaurant available for sale on 1.4 acres fronting AL-25
- Excellent location near the intersection of AL-25 and US-280, the main travel route between Birmingham and destinations including Lake Martin, Auburn/ Opelika, and Columbus, GA
- Fully equipped call for pricing information