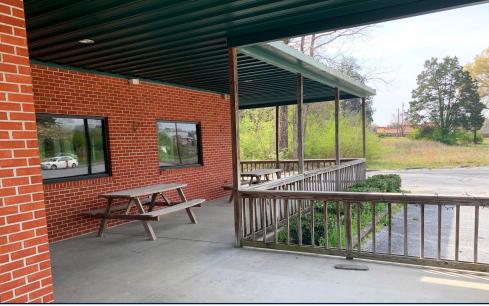

## FULLY EQUIPPED FORMER BBQ RESTAURANT

39622 AL-25, HARPERSVILLE, ALABAMA 35078

- Fully equipped former barbeque restaurant available for sale on 1.4 acres fronting AL-25
- Excellent location near the intersection of AL-25 and US-280, the main travel route between Birmingham and destinations including Lake Martin, Auburn/ Opelika, and Columbus, GA
- Fully equipped call for pricing information