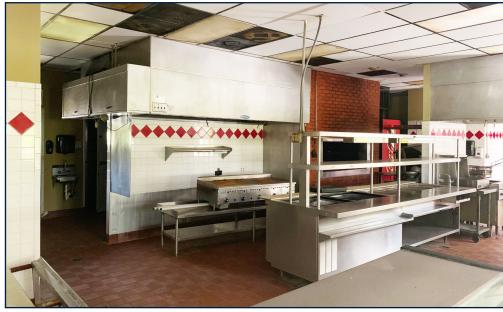

## FULLY EQUIPPED FORMER BBQ RESTAURANT

39622 AL-25, HARPERSVILLE, ALABAMA 35078

- Fully equipped former barbeque restaurant available for sale on 1.4 acres fronting AL-25
- Excellent location near the intersection of AL-25 and US-280, the main travel route between Birmingham and destinations including Lake Martin, Auburn/ Opelika, and Columbus, GA
- Fully equipped call for pricing information