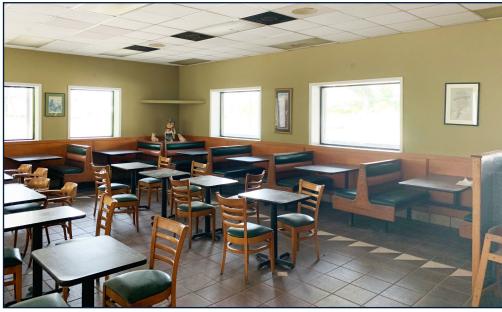

## FULLY EQUIPPED FORMER BBQ RESTAURANT

39622 AL-25, HARPERSVILLE, ALABAMA 35078

- Fully equipped former barbeque restaurant available for sale on 1.4 acres fronting AL-25
- Excellent location near the intersection of AL-25 and US-280, the main travel route between Birmingham and destinations including Lake Martin, Auburn/ Opelika, and Columbus, GA
- Fully equipped call for pricing information