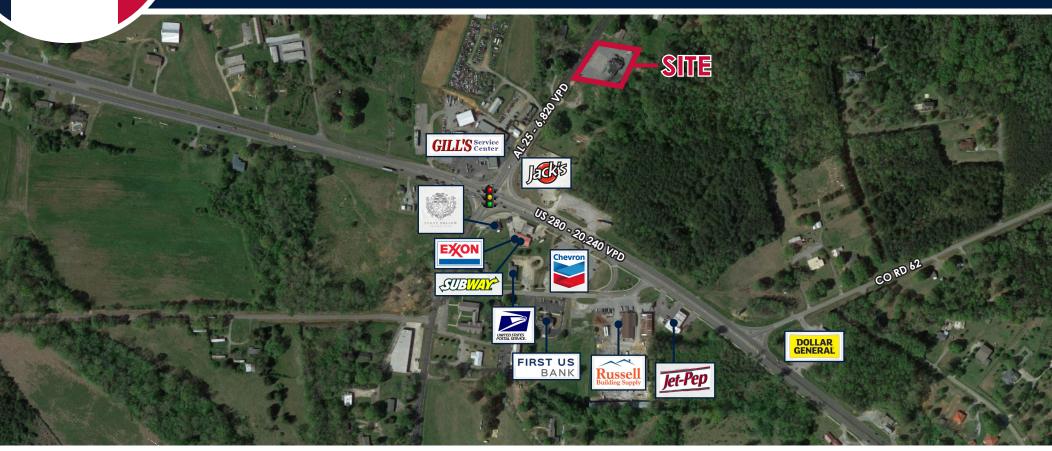

## FULLY EQUIPPED FORMER BBQ RESTAURANT

39622 AL-25, HARPERSVILLE, ALABAMA 35078

- Fully equipped former barbeque restaurant available for sale on 1.4 acres fronting AL-25
- Excellent location near the intersection of AL-25 and US-280, the main travel route between Birmingham and destinations including Lake Martin, Auburn/ Opelika, and Columbus, GA
- Fully equipped call for pricing information