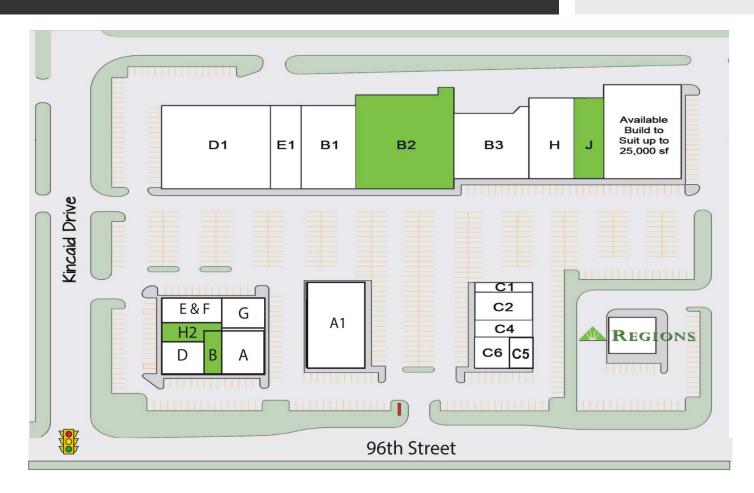

### **SHAWN HEFFERN**

Direct: 317.597.1715 Cell: 317.695.8938

sheffern@midlandatlantic.us

MIDLANDATLANTIC.COM

8600 E. 96th Street Fishers, IN 46038

| SUIT | TENANT               | S.F.      |
|------|----------------------|-----------|
| D1   | AutoZone             |           |
| E1   | Tuesday Morning      |           |
| B1   | Dollar Tree          |           |
| B2   | Available            | 23,897 SF |
| В3   | Petco                |           |
| Н    | Plato's Closet       |           |
| J    | Available            | 6,000 SF  |
| А    | Panera Bread         |           |
| В    | Available            | 2,000 SF  |
| D    | Sleep Outfitters     |           |
| H2   | Available            | 1,688 SF  |
| E&F  | Clean Eatz           |           |
| G    | Aurthur Murray Dance |           |

| SUITE | TENANT                       | S.F.     |
|-------|------------------------------|----------|
| A1    | Party City                   |          |
| C1    | Nail Salon                   |          |
| C2    | Farmhouse                    |          |
| C4    | Leslie's Poolmart            |          |
| C5    | Chicago's Pizza with a Twist |          |
| C6    | Noodles & Co.                |          |
| *     | Available Storage            | 1,500 SF |
|       |                              |          |