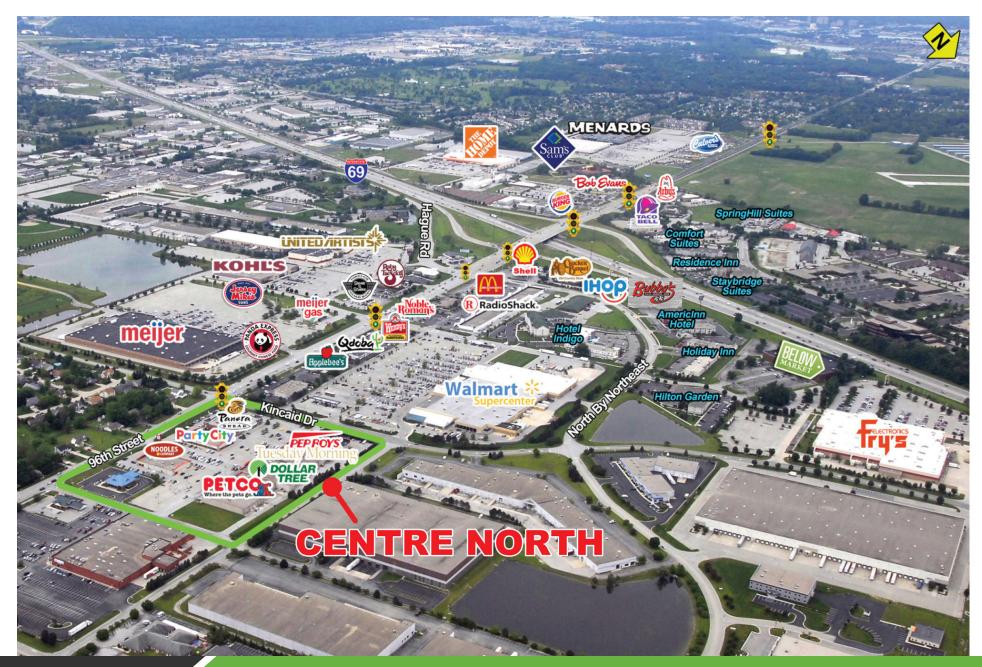

#### **PROPERTY HIGHLIGHTS**

- 23,897 Square Foot Anchor Space Available
- 1,688 6,000 Small Shop Space Available
- 1,688 Square Foot Outlot Shop Space Facing Walmart with Visibility from East 96th Street
- Strong Co-tenancy: AutoZone, Petco, Party City and Panera Bread
- Prime Visibility to Over 30,000 Vehicles per Day
- Shared Traffic Signal with Walmart
- Build-to-Suit Opportunity up to 25,000 Square Feet