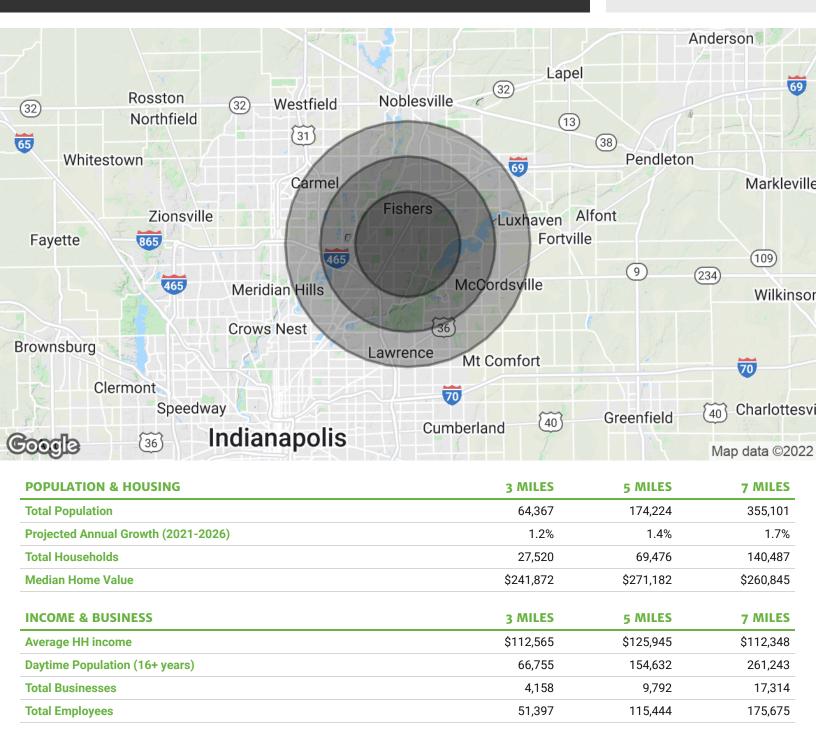

| DEMOGRAPHICS            | 3 MILES   | 5 MILES   |
|-------------------------|-----------|-----------|
| <b>Total Population</b> | 64,367    | 174,224   |
| Average HH Income       | \$112,565 | \$125,945 |
| Businesses              | 4,158     | 9,792     |
| Employees               | 51,800    | 135,628   |