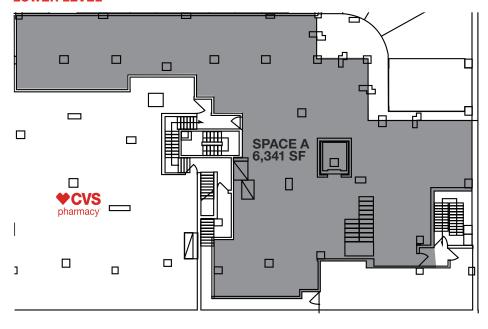

#### **APPROXIMATE SIZE**

Space A\*

Ground Floor 902 SF Lower Level 6,341 SF

Space B\*

Ground Floor 479 SF
Total 7.722 SF

\*Can be combined

#### **LOWER LEVEL**