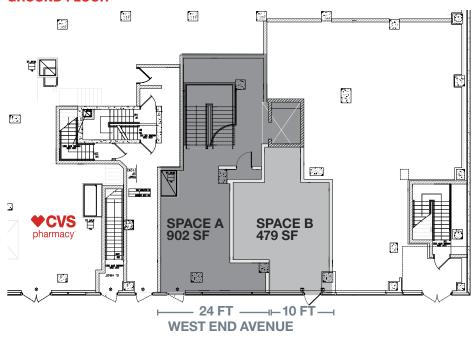

#### **APPROXIMATE SIZE**

Space A\*

Ground Floor 902 SF Lower Level 6,341 SF

Space B\*

Ground Floor 479 SF
Total 7.722 SF

\*Can be combined

#### **GROUND FLOOR**