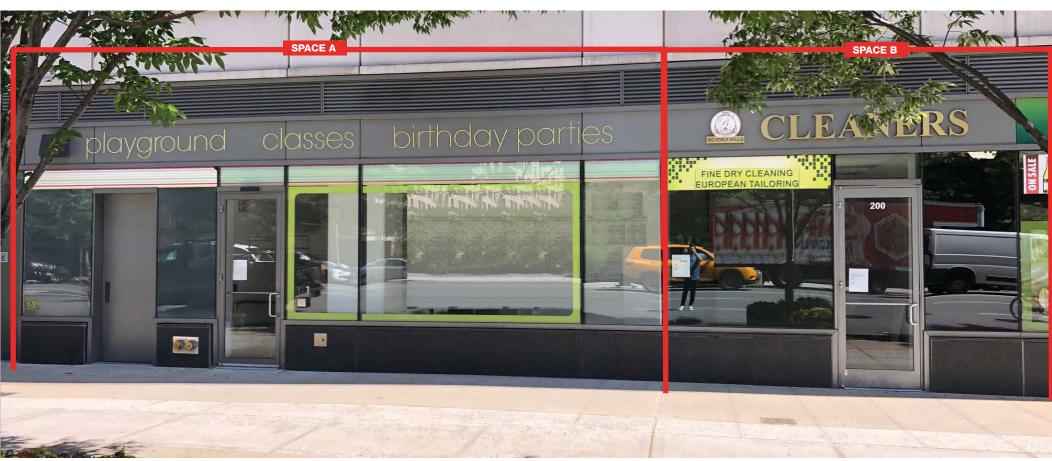

#### **APPROXIMATE SIZE**

Space A\*

Ground Floor 902 SF Lower Level 6,341 SF

Space B\*

Ground Floor 479 SF
Total 7.722 SF

\*Can be combined

#### **SITE STATUS**

Space A Formerly Appleseeds

Space B Formerly Beverly Hills Dry Cleaners