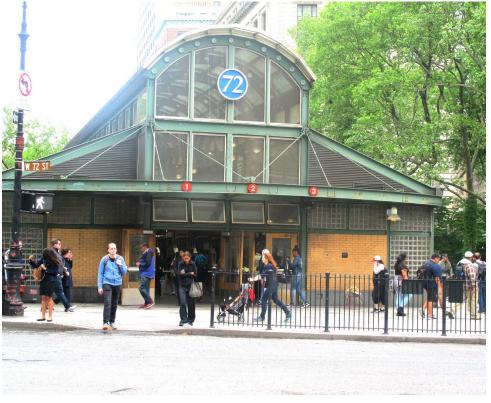

#### **COMMENTS**

At the base of a 170-unit residential building

High-end residential population

In close proximity to the 72nd Street/Broadway subway line servicing the 1 2 3 subway lines

Premises is fully built out with restrooms, HVAC, and a sprinkler system