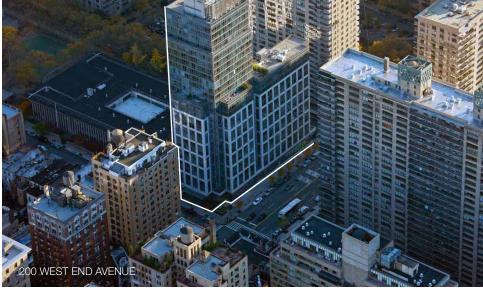

# 200 WEST END AVENUE

#### **LOCATION**

East block between West 69th and 70th Streets

#### **COMMENTS**

At the base of a 170-unit residential building

High-end residential population

In close proximity to the 72nd Street/Broadway subway line servicing the 1 2 3 subway lines

Premises is fully built out with restrooms, HVAC, and a sprinkler system