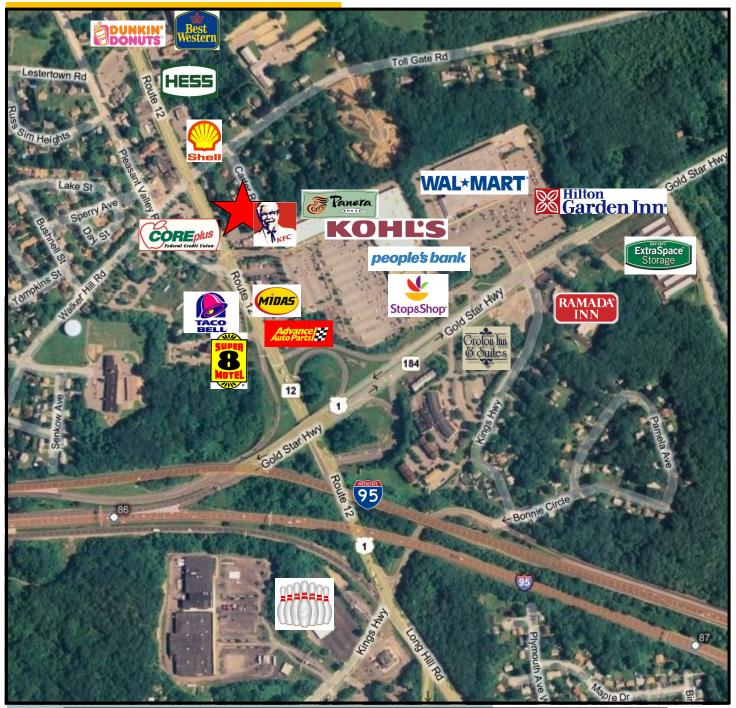

## PEQUOT COMMERCIAL

15 Chesterfield Road, Suite 4 East Lyme, CT 06333

860-447-9570 x131 860-444-6661 Fax jjensen@pequotcommercial.com

- > 2,340sf on 0.215 acre
- > 18+/-' Road frontage
- > Zone CA-12
- > Parking 11+ spaces
- > 27,500 Average Daily Traffic
- > Next to Groton Square Shopping Plaza includes Stop and Shop, Panera, KFC...