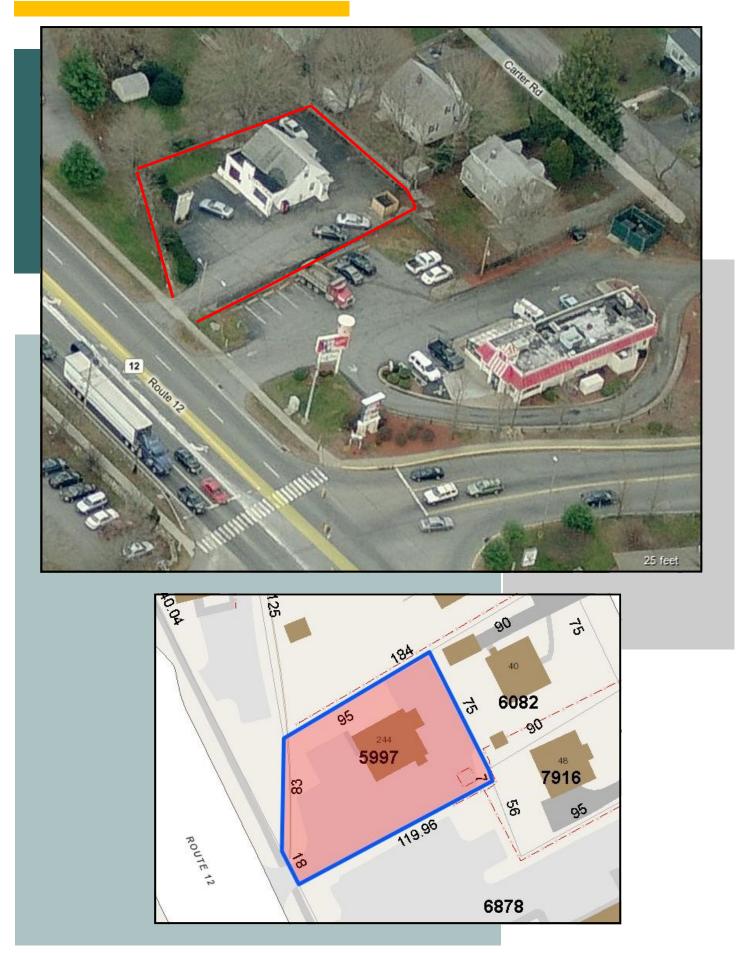

## PEQUOT COMMERCIAL

15 Chesterfield Road, Suite 4 East Lyme, CT 06333

860-447-9570 x131 860-444-6661 Fax jjensen@pequotcommercial.com

- > 2,340sf on 0.215 acre
- > 18+/-' Road frontage
- > Zone CA-12
- > Parking 11+ spaces
- > 27,500 Average Daily Traffic
- > Next to Groton Square Shopping Plaza includes Stop and Shop, Panera, KFC...