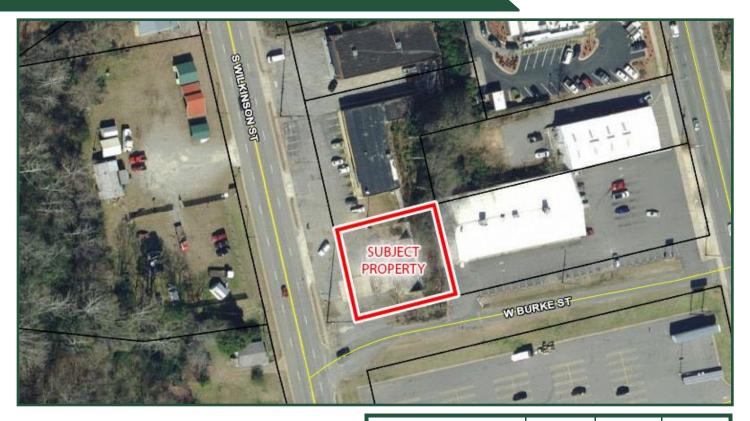

## Corner Lot For Sale 660 S. Wilkinson St. Milledgeville, GA 31061

Lot Size: .42 acres
Utilities: All available

**Zoning:** Community Commercial

**Taxes:** \$793.76

| 2018 Demographics | <u>1 Mile</u> | 3 Mile   | <u>5 Mile</u> |
|-------------------|---------------|----------|---------------|
| Population        | 6,343         | 21,095   | 29,965        |
| Median Age        | 24.6          | 32.7     | 33.8          |
| Average HH Income | \$33,352      | \$42,028 | \$49,195      |

**Neighbors:** Town and Country Shopping Center, Former Shaw Industries, Georgia College &

State University, McDonald's, Family Dollar & Subway

**Notes:** This site was a former convenience store selling fuel. The building has been torn down. There

is a "no further action letter" on file. Fuel tanks were removed.