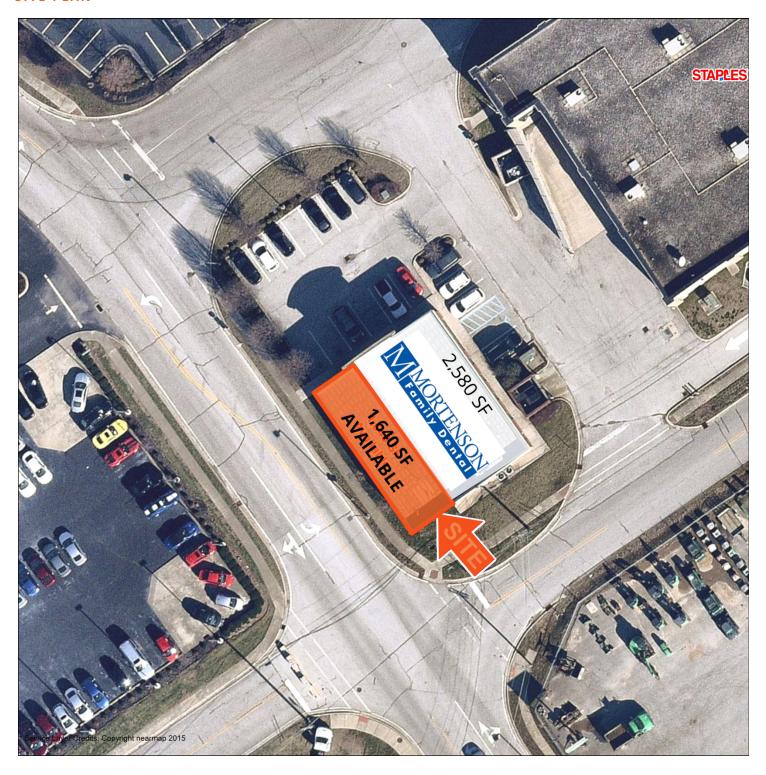

## SITE PLAN

### PROPERTY HIGHLIGHTS

- Endcap 1,640 SF space available
- Prominent shopping corridor in Clark County
- Area retailers: Target, Walmart Supercenter, Sam's Club, Lowe's, Best Buy, Dillards, Bass Pro Shop, JCPenney
- Traffic counts: Veterans Parkway 22,700 adt