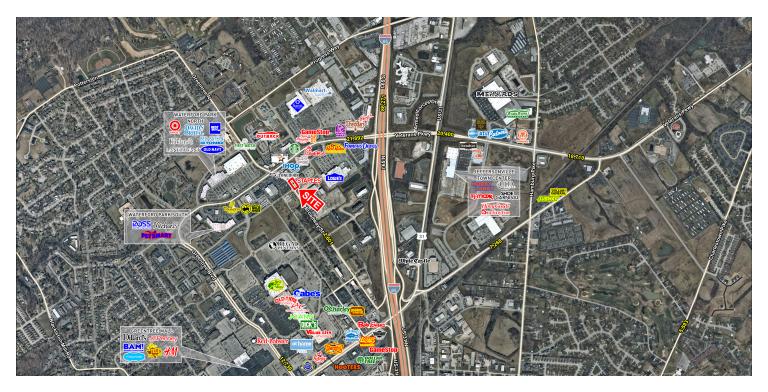

#### LOCATION OVERVIEW

Building is located just off Veterans Parkway in Clarksville's main retail corridor

### PROPERTY HIGHLIGHTS

- Endcap 1,640 SF space available
- Prominent shopping corridor in Clark County
- Area retailers: Target, Walmart Supercenter, Sam's Club, Lowe's, Best Buy, Dillards, Bass Pro Shop, JCPenney
- Traffic counts: Veterans Parkway 22,700 adt