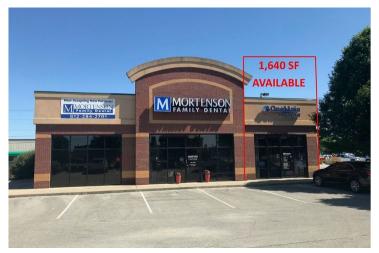

### PROPERTY HIGHLIGHTS

- Endcap 1,640 SF space available
- Prominent shopping corridor in Clark County
- Area retailers: Target, Walmart Supercenter, Sam's Club, Lowe's, Best Buy, Dillards, Bass Pro Shop, JCPenney
- Traffic counts: Veterans Parkway 22,700 adt