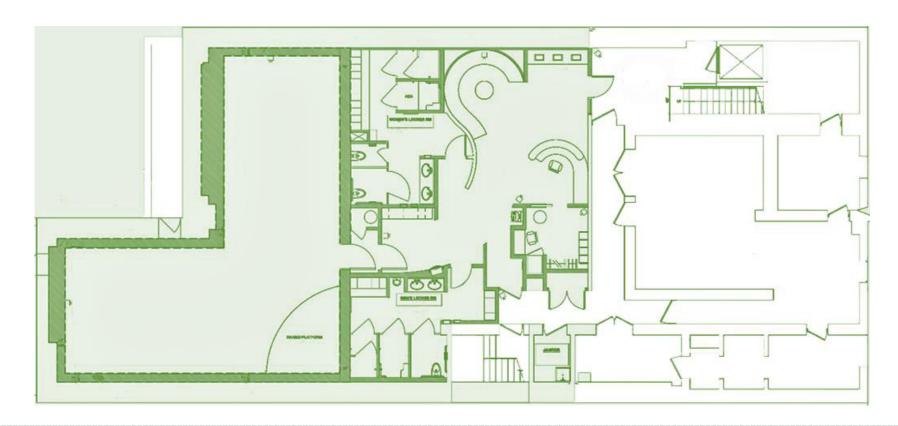

#### **SPACE INFORMATION**

Space: Lower level

Size (Approx.): 3,857 RSF

• Term: 5-10 Years

· Availability: Immediate

**Electric:** Direct Meter Ceiling Heights: 10' 4"