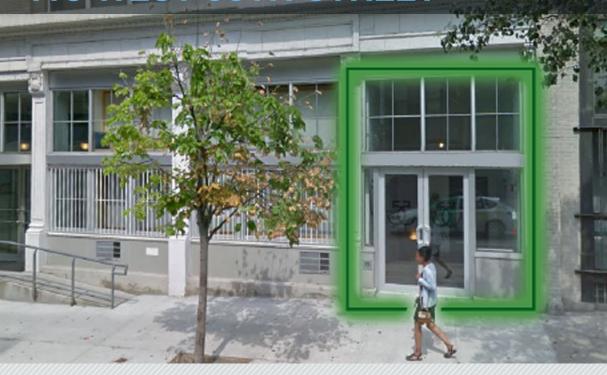

### **NEW TO THE MARKET** FOR LEASE

#### **AREA FEATURES**

- · Dedicated entry with great visibility
- Newly renovated
- Close proximity to Columbus Circle, Time Warner Center shops as well as an abundance of local restaurants and stores
- Previously Occupied by Fitness Use
- Close proximity to major Subway lines