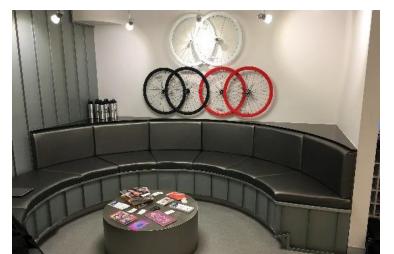

#### **AREA FEATURES**

- · Dedicated entry with great visibility
- Newly renovated
- Close proximity to Columbus Circle, Time Warner Center shops as well as an abundance of local restaurants and stores
- Previously Occupied by Fitness Use
- Close proximity to major Subway lines