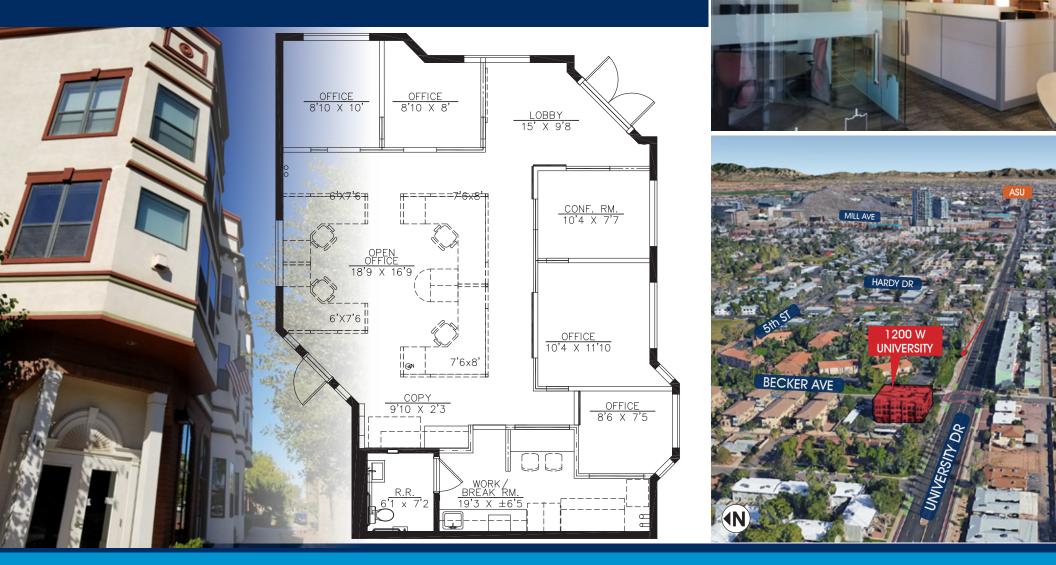

## **1200 W University Dr** Tempe, AZ 85281 1,472 SF High End Office Condo

#### Suite 101

- $\pm$ 1,472 SF High End Office
- Reception Area
- 4 Offices
- Conference Room
- Break Room
- Bull Pen
- Restroom
- 2 Covered Parking Stalls
- Parcel No: 127-37-176

Leroy Breinholt D 480.966.6593 M 602.377.4687 Ibreinholt@cpiaz.com **Cory Sposi** D 480.621.4025 M 480.586.1195 csposi@cpiaz.com David Bean D 480.214.1105 M 480.299.5964 dbean@cpiaz.com **Cory Breinholt** D 480.889.2569 M 480.220.9987 cbreinholt@cpiaz.com

## **1200 W University Dr** Tempe, AZ 85281 1,472 SF High End Office