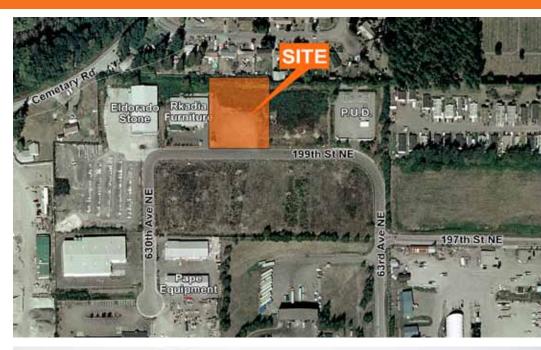

# 7,125 SF New Construction

6101 199th Street NE Lot 4 Arlington, WA

Located in Airport 37 Industrial Park

Available now

Heavy power

Dock and grade doors

Office Build-to-Suit

Floor can be customized to meet your needs (floor drains, power distribution, heavy slab)

# 7,125 SF NEW CONSTRUCTION 6101 - 199th Street NE, Lot 4, Arlington Space Available for Lease 7,125 SF Office Space BTS Warehouse Space 7,125 SF Total Building Size 14,250 SF Lease Rate Office \$1.20, NNN Warehouse \$0.60, NNN