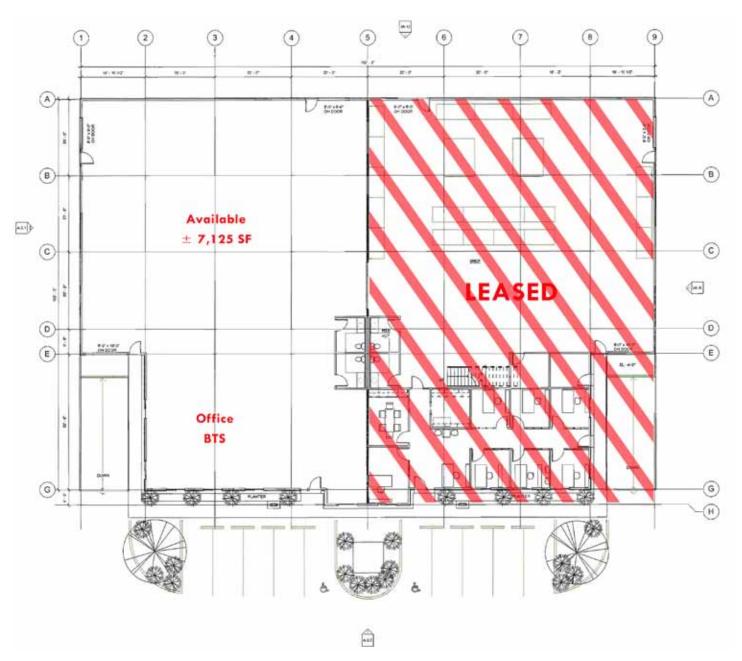

# 7,125 SF NEW CONSTRUCTION 6101 - 199th Street NE, Lot 4, Arlington Space Available for Lease 7,125 SF Office Space BTS Warehouse Space 7,125 SF Total Building Size 14,250 SF Lease Rate Office \$1.20, NNN Warehouse \$0.60, NNN

### **Property Summary and Comments**

New construction! Available now. Office is build to suit. The builder has left the floor un-poured, so it can be customized with floor drains, power distribution, etc.