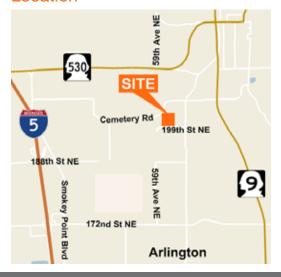

# For Lease

# 7,125 SF New Construction

6101 199th Street NE Lot 4 Arlington, WA

Located in Airport 37 Industrial Park

Available now

Heavy power

Dock and grade doors

Office Build-to-Suit

Floor can be customized to meet your needs (floor drains, power distribution, heavy slab)





## Location



### Contact

Brian Kenworthy Senior Vice President 425.450.1131

briank@kiddermathews.com



# For Lease

# 7,125 SF NEW CONSTRUCTION 6101 - 199th Street NE, Lot 4, Arlington Space Available for Lease 7,125 SF Office Space BTS Warehouse Space 7,125 SF Total Building Size 14,250 SF Lease Rate Office \$1.20, NNN Warehouse \$0.60, NNN

### **Property Summary and Comments**

New construction! Available now. Office is build to suit. The builder has left the floor un-poured, so it can be customized with floor drains, power distribution, etc.

| <b>Detail Description</b> |               |                   |                        |
|---------------------------|---------------|-------------------|------------------------|
| Project Type              |               | Construction Type | Brick/M