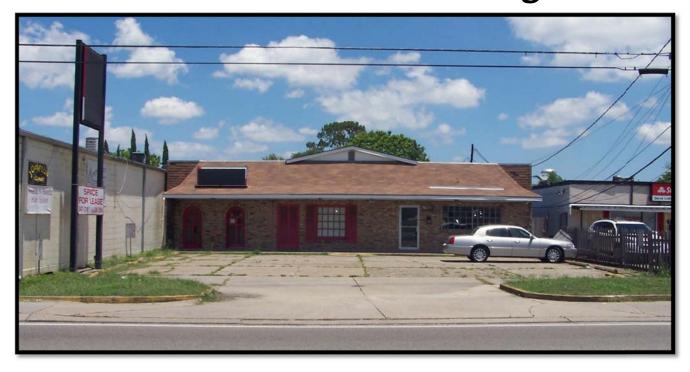

## For Sale Office/Retail Building

**Location:** 725-729 Westbank Expressway, Westwego, LA 70094

(River side, between Piggly Wiggly and McDonalds)

**Sales Price:** \$210,000.00

**Building Size:** Total of 3,886 square feet currently divided into 2 units

**Land Size:** 63' / 62' x 130' / 145'

8,612 square feet (to be verified by purchaser)

**Details:** Zoned commercial but any use needs to be verified by the City of Westwego

725 was last used as State Farm office 729 is a former computer repair store

10 Parking spaces

Small grass yard in rear

Cinderblock building needing updates

**Listing Agents:** Jack Stumpf & Jon Cerruti

Rev July 2019

1700 Central Boulevard Harvey, Louisiana 70058 (504) 366-6800 www.jackstumpf.com The information presented herein has been furnished by the owner or obtained from sources we deem reliable. No warranties or representations, either expressed or implied are made as to the accuracy of the data provided, and same is subject to error, omission, change of price, and/or conditions of availability without notice.