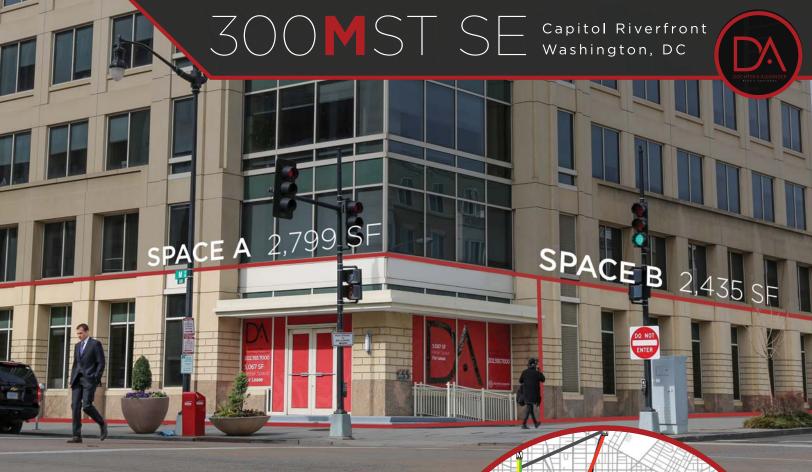

## ► Retail Space Available

• **Square Footage:** 5,234 SF (divisible)

Space A: 2,799 SF Space B: 2,435 SF

Timing: Immediate

Rent/Nets: \$40-50 PSF NNN, \$16 N's

Frontage: 149'

o Ceiling Height: 13' 7"

# ZOOMST SE Capitol Riverfront Washington, DC

• Square Footage: 5,234 SF (divisible)

Space A: 2,799 SF Space B: 2,435 SF

Timing: Immediate

• Rent/Nets: \$40-50 PSF NNN, \$16 N's

• Frontage: 149'

o Ceiling Height: 13' 7"

#### ▶ Highlights

Vented corner restaurant space

 Located in DC's rapidly growing Capitol Riverfront neighborhood

 Across from Twelve12 (Harris Teeter & VIDA Fitness), US Department of Transportation HQ and Navy Yard Complex