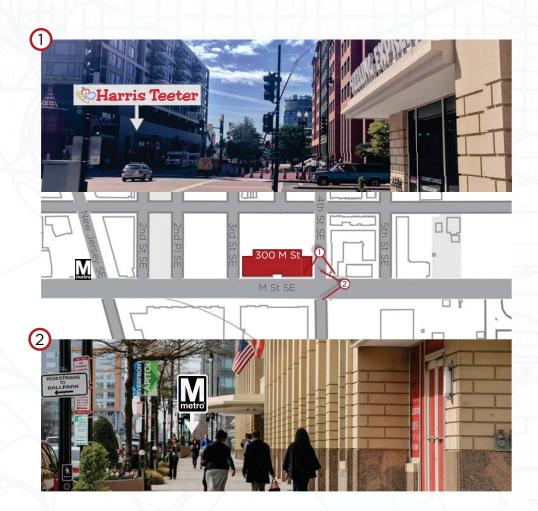

| 7,891          | 31,057        |
| \$ | Median Househol<br>Income | d \$62,628      | \$94,689       | \$89,229      |
|    | Households                | 1,396           | 4,339          | 16,536        |
| •  | Employees                 | 7,708           | 11,854         | 44,480        |
|    | Businesses                | 226             | 543            | 2.220         |

### **Nearby Tenants**





unleashed



sweetgreen Militains







#### Contact

David Dochter 202.971.8989 david@dochalex.com

Matthew Alexander 202.971.8788 matthew@dochalex.com





# ZOOMST SE Capitol Riverfront Washington, DC





• Square Footage: 5,234 SF (divisible)

Space A: 2,799 SF Space B: 2,435 SF

Timing: Immediate

• Rent/Nets: \$40-50 PSF NNN, \$16 N's

• Frontage: 149'

o Ceiling Height: 13' 7"



f @DARetailAdvisor