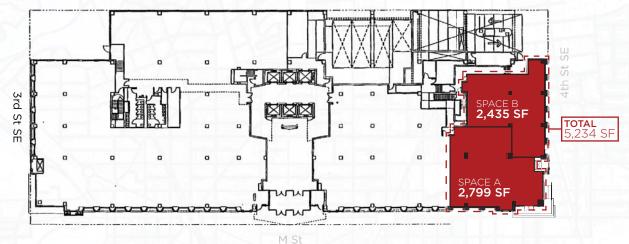

## ► Retail Space Available

• **Square Footage:** 5,234 SF (divisible)

Space A: 2,799 SF Space B: 2,435 SF

Timing: Immediate

Rent/Nets: \$40-50 PSF NNN, \$16 N's

Frontage: 149'

o Ceiling Height: 13' 7"

# ZOOMST SE Capitol Riverfront Washington, DC

• Square Footage: 5,234 SF (divisible)

Space A: 2,799 SF Space B: 2,435 SF

Timing: Immediate

• Rent/Nets: \$40-50 PSF NNN, \$16 N's

• Frontage: 149'

o Ceiling Height: 13' 7"