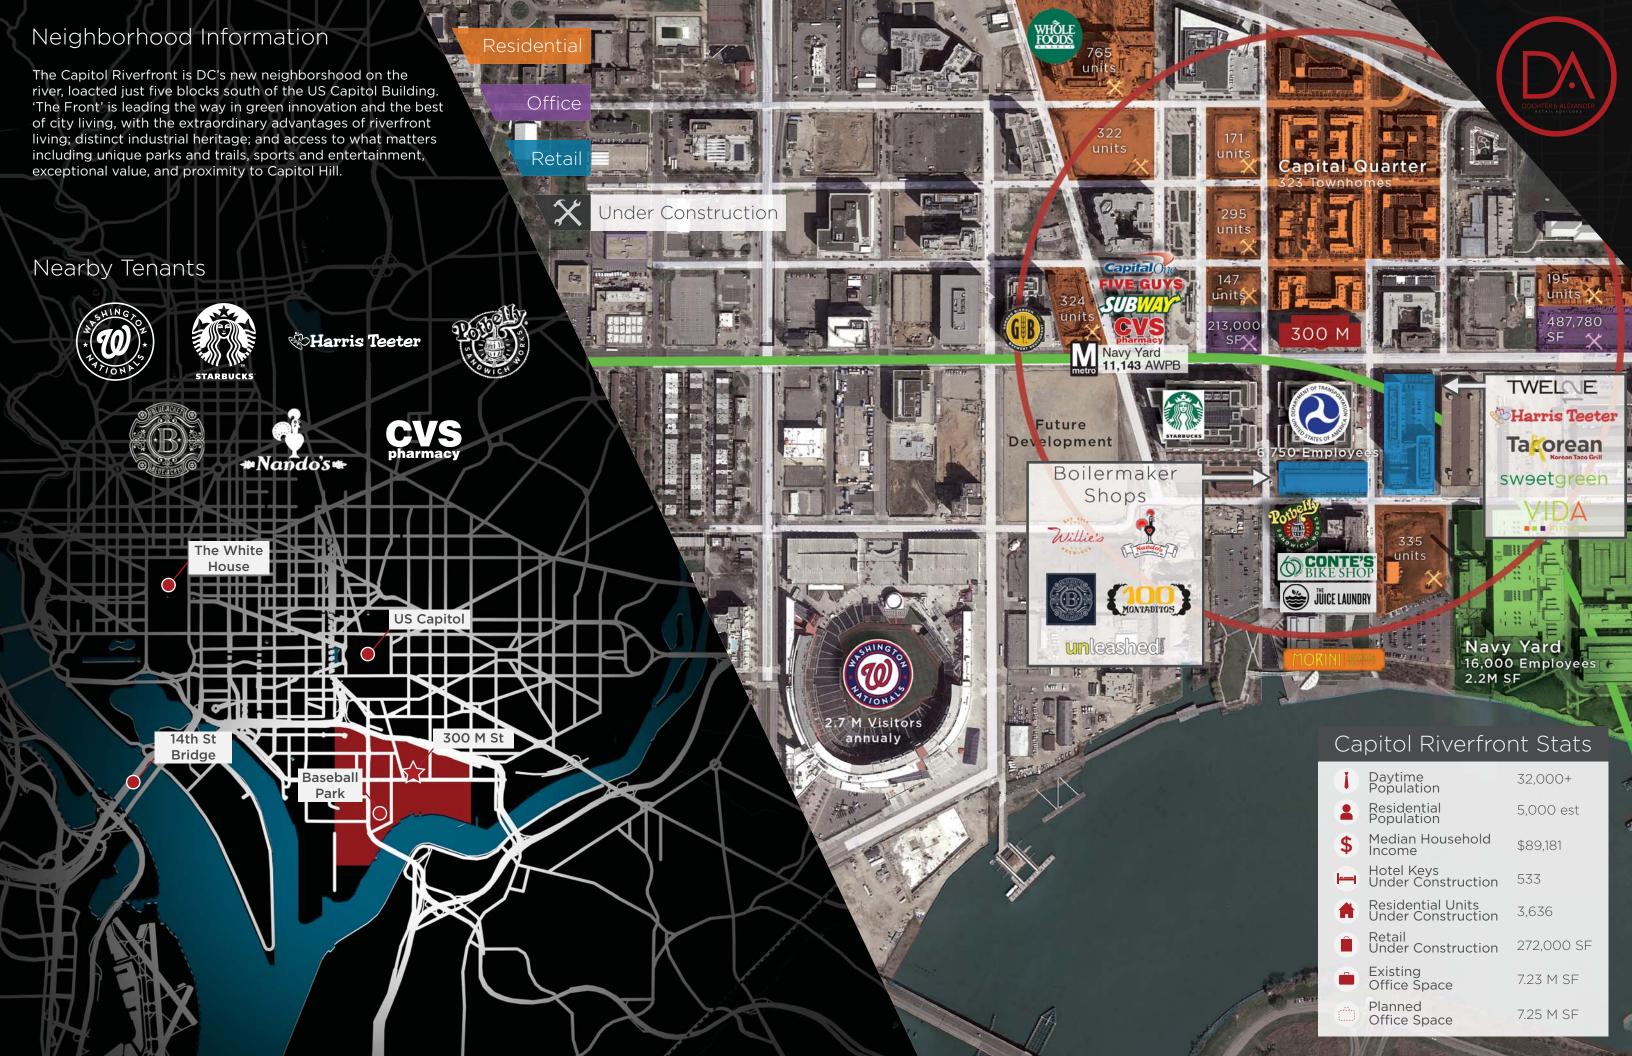

### **Nearby Tenants**

unleashed

sweetgreen Militains

o 2 Blocks from Navy Yard Metro (11,143 AWP)

### Site Demographics

|    |                           | .25 Mile Radius | .5 Mile Radius | 1 Mile Radius |
|----|---------------------------|-----------------|----------------|---------------|
| 8  | Population                | 2,130           | 7,891          | 31,057        |
| \$ | Median Househol<br>Income | d \$62,628      | \$94,689       | \$89,229      |
|    | Households                | 1,396           | 4,339          | 16,536        |
| •  | Employees                 | 7,708           | 11,854         | 44,480        |
|    | Businesses                | 226             | 543            | 2.220         |