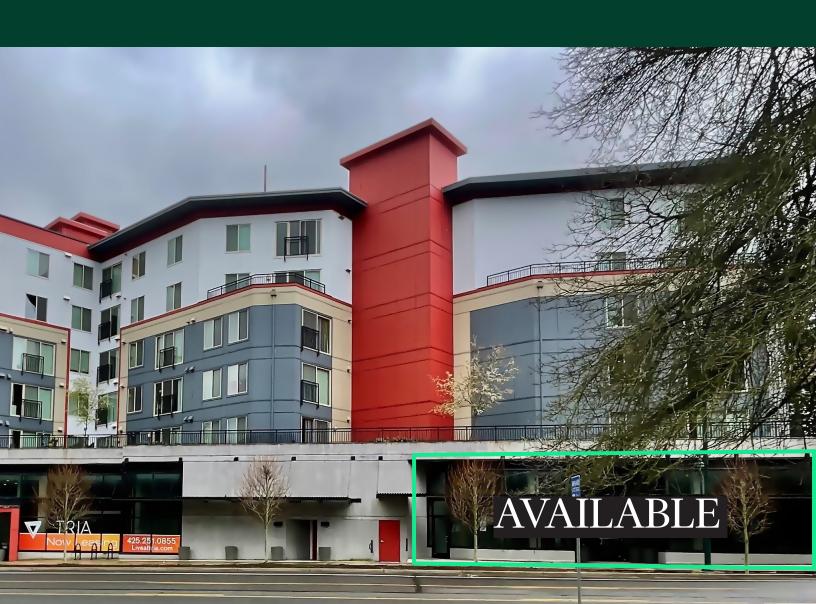

## Tria Apartments Retail

12833 Newcastle Way, Newcastle, WA 98056

## Space Details

- Available: 1,576 SF
- Rent: \$24.00 PSF, NNN
- Rare ground floor retail space in mixed use 76-unit residential community
- 5 parking stalls for retail use
- Expansive window line provides amazing signage opportunity
- Looking for service-oriented providers not requiring more than 5 parking stalls at a given time
- May be able to accommodate take-out only food uses not requiring seating, or a Type 1 hood.
- Ideal for
  - + Drop Off/Pick Up Tutoring
  - + Financial Planners
  - + Med Spa's, Chiropractors, Dentists, Orthodontists, Optical, and more!