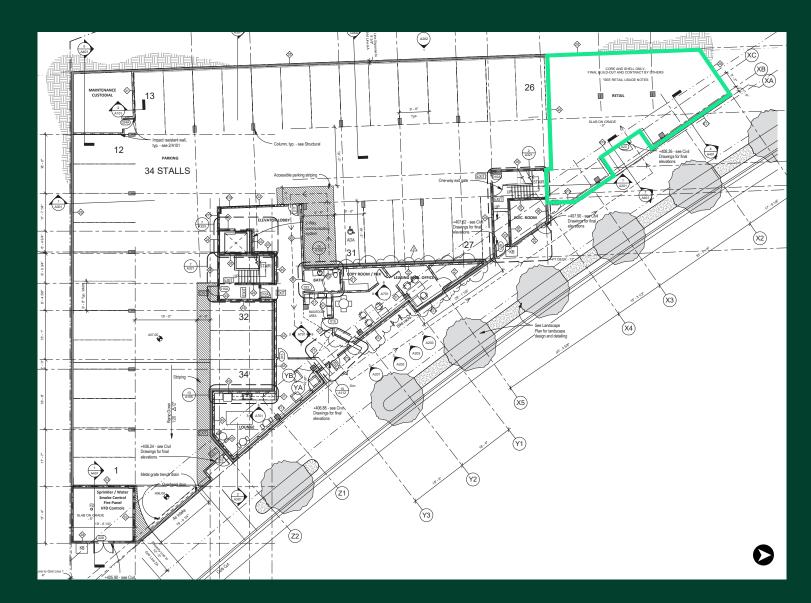

## Space Details

- Available: 1,576 SF
- Rent: \$24.00 PSF, NNN
- Rare ground floor retail space in mixed use 76-unit residential community
- 5 parking stalls for retail use
- Expansive window line provides amazing signage opportunity
- Looking for service-oriented providers not requiring more than 5 parking stalls at a given time
- May be able to accommodate take-out only food uses not requiring seating, or a Type 1 hood.
- Ideal for
  - + Drop Off/Pick Up Tutoring
  - + Financial Planners
  - + Med Spa's, Chiropractors, Dentists, Orthodontists, Optical, and more!