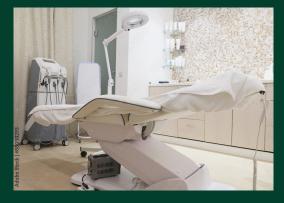

## Space Details

- Available: 1,576 SF
- Rent: \$24.00 PSF, NNN
- Rare ground floor retail space in mixed use 76-unit residential community
- 5 parking stalls for retail use
- Expansive window line provides amazing signage opportunity
- Looking for service-oriented providers not requiring more than 5 parking stalls at a given time
- May be able to accommodate take-out only food uses not requiring seating, or a Type 1 hood.
- Ideal for
  - + Drop Off/Pick Up Tutoring
  - + Financial Planners
  - + Med Spa's, Chiropractors, Dentists, Orthodontists, Optical, and more!