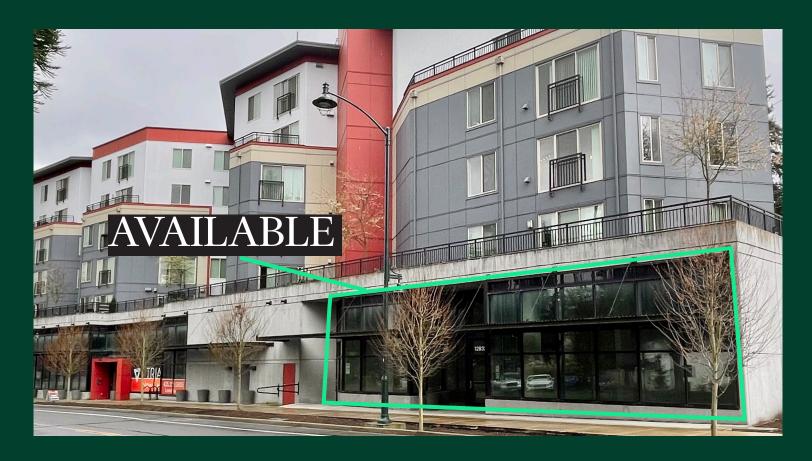

## Tria Apartments Retail

12833 Newcastle Way, Newcastle, WA 98056

## Space Details

- Available: 1,576 SF
- Rent: \$24.00 PSF, NNN
- Rare ground floor retail space in mixed use 76-unit residential community
- 5 parking stalls for retail use
- Expansive window line provides amazing signage opportunity
- Looking for service-oriented providers not requiring more than 5 parking stalls at a given time
- May be able to accommodate take-out only food uses not requiring seating, or a Type 1 hood.
- Ideal for
  - + Drop Off/Pick Up Tutoring
  - + Financial Planners
  - + Med Spa's, Chiropractors, Dentists, Orthodontists, Optical, and more!