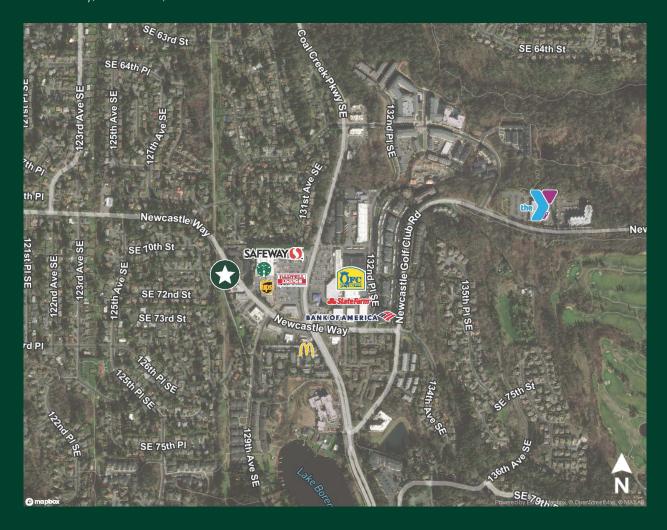

| Demographics                  | Mile 1    | Mile 3    | Mile 5    |
|-------------------------------|-----------|-----------|-----------|
| 2021 Population               | 13,781    | 87,792    | 237,005   |
| Median Home Value             | \$738,543 | \$849,358 | \$767,860 |
| 2021 Average Household Income | \$157,538 | \$189,829 | \$164,171 |
| Median Age                    | 42        | 42        | 41        |