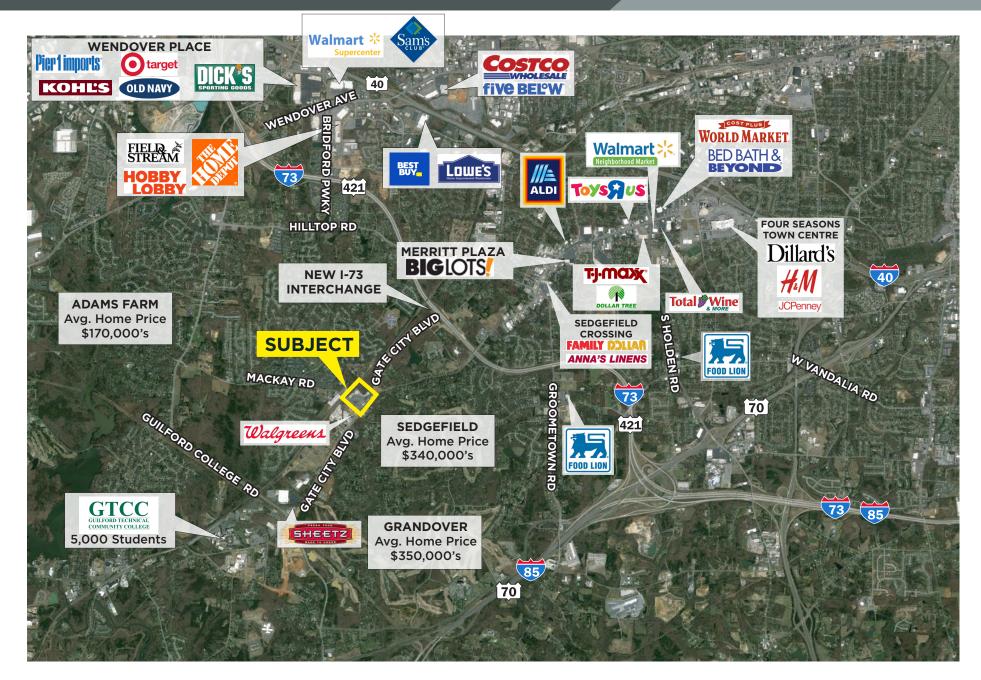

## LOCATION

Greensboro, North Carolina Northwest corner of Gate City Blvd. and Mackay Road

## **TRAFFIC COUNTS**

Gate City Blvd. - 23,000 Mackay Road - 13,000

# **AERIAL PHOTOGRAPH**

Tenant names, building sizes and shopping center configuration are subject to change.

215 E. Chatham Street, Suite 201 | Cary, North Carolina 27511 | www.castoinfo.com

# **AERIAL PHOTOGRAPH**