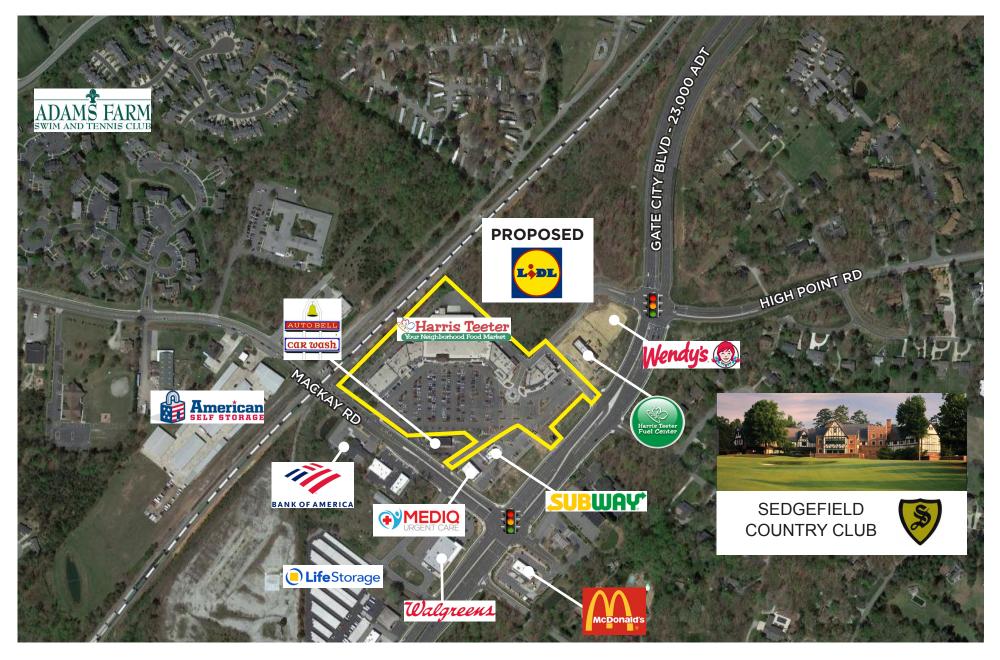

# **AERIAL PHOTOGRAPH**

Tenant names, building sizes and shopping center configuration are subject to change.

215 E. Chatham Street, Suite 201 | Cary, North Carolina 27511 | www.castoinfo.com

# **AERIAL PHOTOGRAPH**