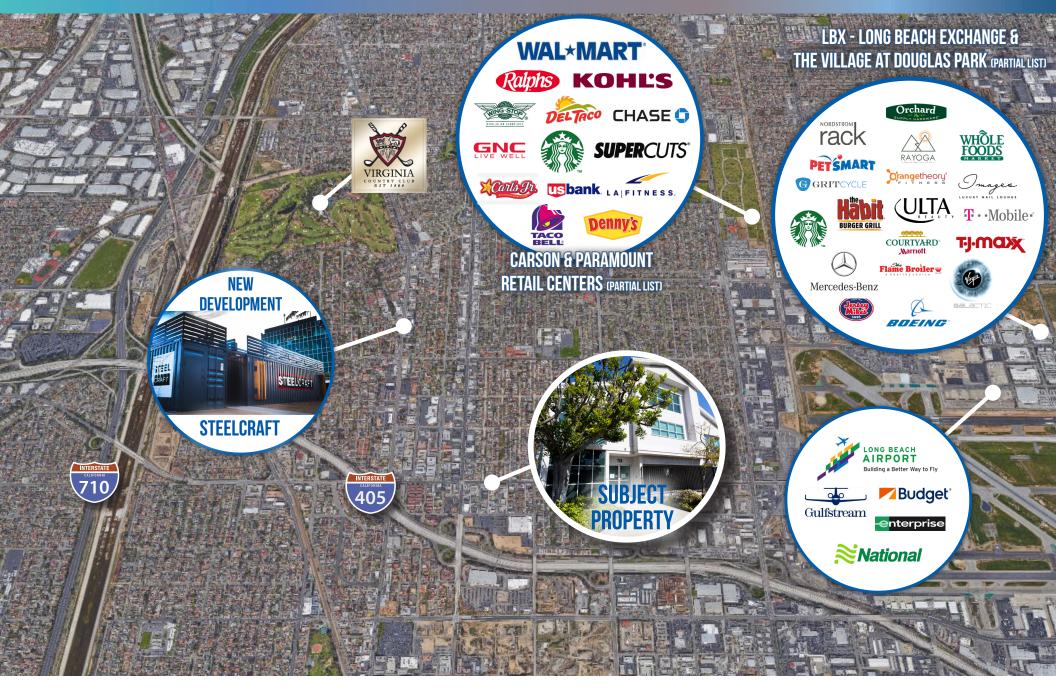

#### PROPERTY DESCRIPTION:

Coldwell Banker Commercial BLAIR WESTMAC is pleased to list 711 E Wardlow Road for Lease. This multi- tenant two story office building has two vacant office spaces totaling approximately 1,450 square feet. The spaces have a wide-open floor plan with high ceilings and exposed duct work. They have been beautifully remodeled with new paint, carpet and updated lighting throughout. The building has a very secure gated entrance. There are two available parking stalls available located in a gated parking lot on the ground floor of the building. The property is zoned CCA- The Community Automobile Oriented District which permits retail and service uses for an entire community including convenience and comparison shopping for goods and associated services. These office spaces would be best for professional service use, including financial services, chiropractor, tax preparation or government office.