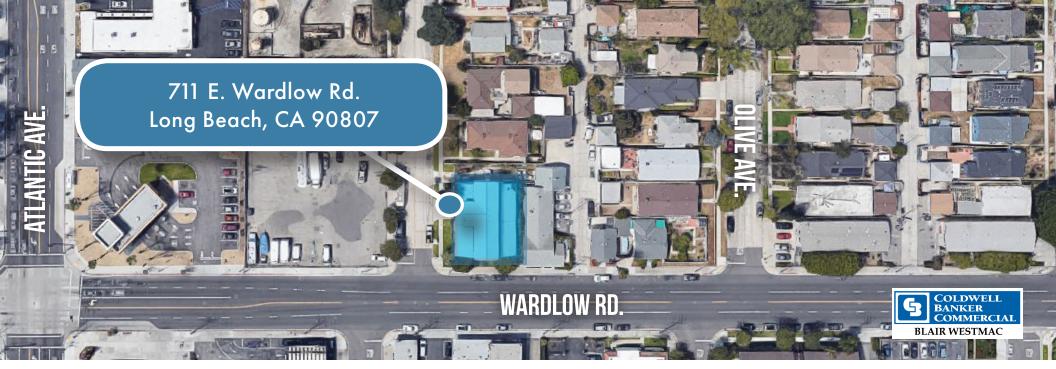

### 711 E. WARDLOW RD.

LONG BEACH, CALIFORNIA 90807

Available:

2nd Floor- 750 SF

700 SF

Lease Rate/ SF: \$1.75 SF- Modified Gross

APN: 7145-020-023

Year Built: 1950/1951

#### PROPERTY DESCRIPTION:

Coldwell Banker Commercial BLAIR WESTMAC is pleased to list 711 E Wardlow Road for Lease. This multi- tenant two story office building has two vacant office spaces totaling approximately 1,450 square feet. The spaces have a wide-open floor plan with high ceilings and exposed duct work. They have been beautifully remodeled with new paint, carpet and updated lighting throughout. The building has a very secure gated entrance. There are two available parking stalls available located in a gated parking lot on the ground floor of the building. The property is zoned CCA- The Community Automobile Oriented District which permits retail and service uses for an entire community including convenience and comparison shopping for goods and associated services. These office spaces would be best for professional service use, including financial services, chiropractor, tax preparation or government office.