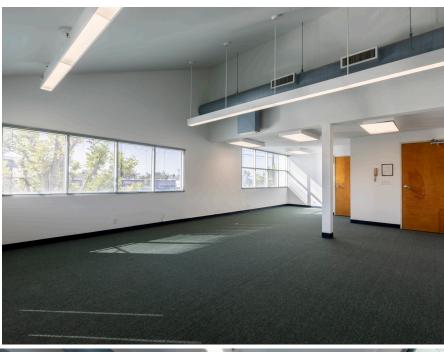

### 711 E. WARDLOW RD., LONG BEACH, CA INTERIOR PHOTOS BLAIR WESTMAC BLAIR WESTMAC

#### PROPERTY DESCRIPTION:

Coldwell Banker Commercial BLAIR WESTMAC is pleased to list 711 E Wardlow Road for Lease. This multi- tenant two story office building has two vacant office spaces totaling approximately 1,450 square feet. The spaces have a wide-open floor plan with high ceilings and exposed duct work. They have been beautifully remodeled with new paint, carpet and updated lighting throughout. The building has a very secure gated entrance. There are two available parking stalls available located in a gated parking lot on the ground floor of the building. The property is zoned CCA- The Community Automobile Oriented District which permits retail and service uses for an entire community including convenience and comparison shopping for goods and associated services. These office spaces would be best for professional service use, including financial services, chiropractor, tax preparation or government office.