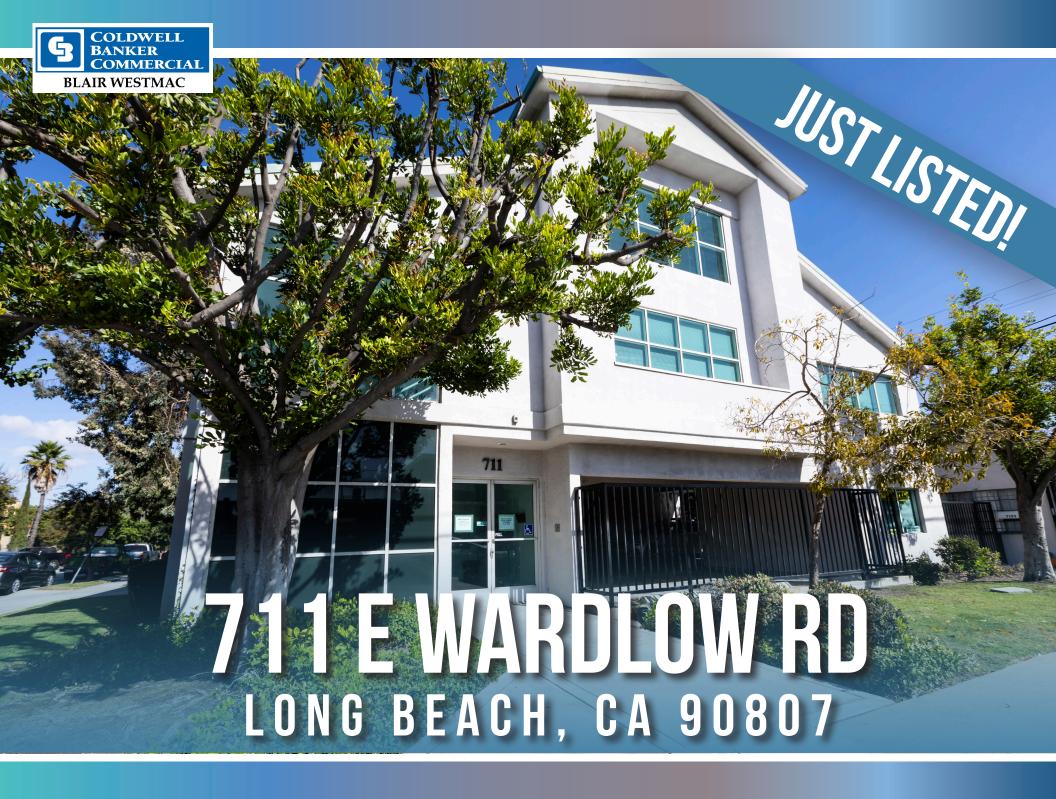

### 711 E. WARDLOW RD.

LONG BEACH, CALIFORNIA 90807

Available:

2nd Floor- 750 SF

700 SF

Lease Rate/ SF: \$1.75 SF- Modified Gross

APN: 7145-020-023

Year Built: 1950/1951

#### PROPERTY DESCRIPTION:

Coldwell Banker Commercial BLAIR WESTMAC is pleased to list 711 E Wardlow Road for Lease. This multi- tenant two story office building has two vacant office spaces totaling approximately 1,450 square feet. The spaces have a wide-open floor plan with high ceilings and exposed duct work. They have been beautifully remodeled with new paint, carpet and updated lighting throughout. The building has a very secure gated entrance. There are two available parking stalls available located in a gated parking lot on the ground floor of the building. The property is zoned CCA- The Community Automobile Oriented District which permits retail and service uses for an entire community including convenience and comparison shopping for goods and associated services. These office spaces would be best for professional service use, including financial services, chiropractor, tax preparation or government office.

# 711 EAST WARDLOW ROAD