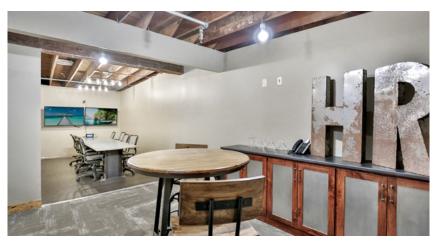

### 900-2,700 SF FRANCE OFFICE

4912 France Ave N | Brooklyn Center, MN 55429

Cool timber office environment in convenient suburban location

Available Spaces: net leases (gross rates) 1. Approximately 900 SF (\$975/month) Two private glass front offices, open area and single restroom

2. Approximately 1,800 SF (\$1,950/month)
Two restrooms, kitchenette, multiple glass front offices, two conference areas, reception, etc.
3. Approximately 2,700 SF, both 1 & 2 (\$2,925/month)

100% air conditioned; potential outdoor storage

#### **Creative Urban Look in Suburban Location**