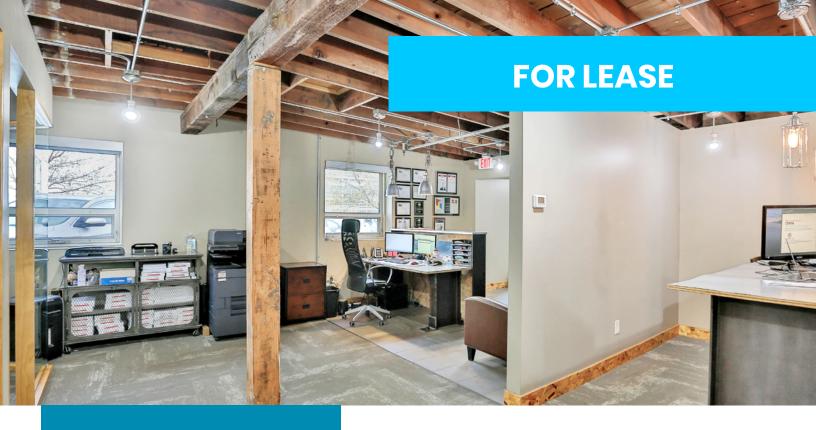

### 900-2,700 SF FRANCE OFFICE

4912 France Ave N | Brooklyn Center, MN 55429

Cool timber office environment in convenient suburban location

Available Spaces: net leases (gross rates) 1. Approximately 900 SF (\$975/month) Two private glass front offices, open area and single restroom

#### **Creative Urban Look in Suburban Location**