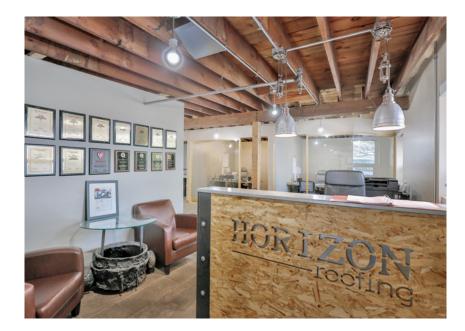

2. Approximately 1,800 SF (\$1,950/month)
Two restrooms, kitchenette, multiple glass front offices, two conference areas, reception, etc.
3. Approximately 2,700 SF, both 1 & 2 (\$2,925/month)

100% air conditioned; potential outdoor storage

#### **Creative Urban Look in Suburban Location**