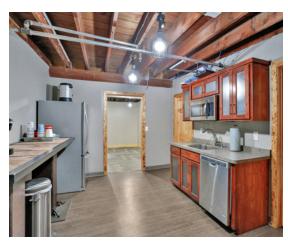

2. Approximately 1,800 SF (\$1,950/month)
Two restrooms, kitchenette, multiple glass front offices, two conference areas, reception, etc.
3. Approximately 2,700 SF, both 1 & 2 (\$2,925/month)

100% air conditioned; potential outdoor storage

#### **Creative Urban Look in Suburban Location**