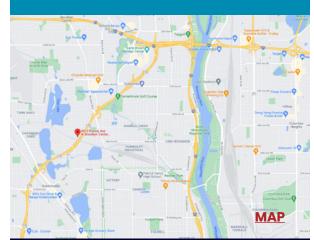

Great access to Hwy 100 at France Avenue N; five miles south of Hwy 694

Close to Caribou Coffee, Starbucks, Wicked Wort Brewing Co., Cub, LA Fitness, Broadway Pizza, Travail Kitchen, Wuollet Bakery, and more

### Great Access to Highway 100 and Amenities