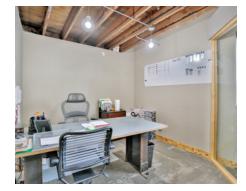

#### **Creative Urban Look in Suburban Location**

### 900-2,700 SF FRANCE OFFICE

4912 France Ave N | Brooklyn Center, MN 55429

Cool timber office environment in convenient suburban location

Available Spaces: net leases (gross rates) 1. Approximately 900 SF (\$975/month) Two private glass front offices, open area and single restroom

2. Approximately 1,800 SF (\$1,950/month)
Two restrooms, kitchenette, multiple glass front offices, two conference areas, reception, etc.
3. Approximately 2,700 SF, both 1 & 2 (\$2,925/month)

100% air conditioned; potential outdoor storage