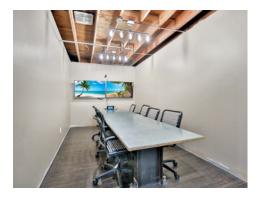

2. Approximately 1,800 SF (\$1,950/month)
Two restrooms, kitchenette, multiple glass front offices, two conference areas, reception, etc.
3. Approximately 2,700 SF, both 1 & 2 (\$2,925/month)

100% air conditioned; potential outdoor storage

#### **Creative Urban Look in Suburban Location**