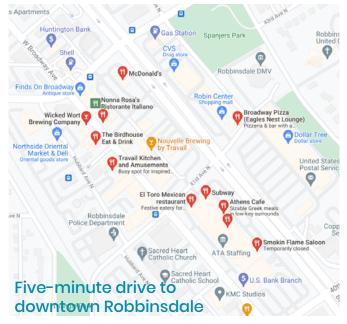

Great access to Hwy 100 at France Avenue N; five miles south of Hwy 694

Close to Caribou Coffee, Starbucks, Wicked Wort Brewing Co., Cub, LA Fitness, Broadway Pizza, Travail Kitchen, Wuollet Bakery, and more

### Great Access to Highway 100 and Amenities