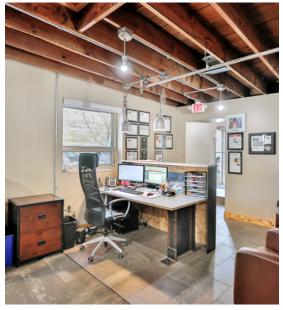

### 900-2,700 SF FRANCE OFFICE

4912 France Ave N | Brooklyn Center, MN 55429

Cool timber office environment in convenient suburban location

Available Spaces: net leases (gross rates) 1. Approximately 900 SF (\$975/month) Two private glass front offices, open area and single restroom

#### **Creative Urban Look in Suburban Location**