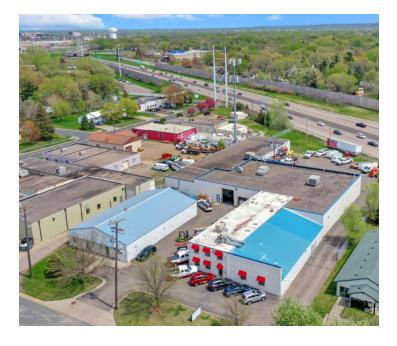

Great access to Hwy 100 at France Avenue N; five miles south of Hwy 694

Close to Caribou Coffee, Starbucks, Wicked Wort Brewing Co., Cub, LA Fitness, Broadway Pizza, Travail Kitchen, Wuollet Bakery, and more

### Great Access to Highway 100 and Amenities