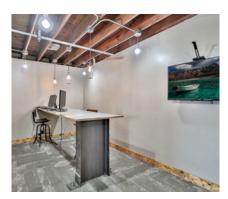

### 900-2,700 SF FRANCE OFFICE

4912 France Ave N | Brooklyn Center, MN 55429

Cool timber office environment in convenient suburban location

Available Spaces: net leases (gross rates) 1. Approximately 900 SF (\$975/month) Two private glass front offices, open area and single restroom

#### **Creative Urban Look in Suburban Location**