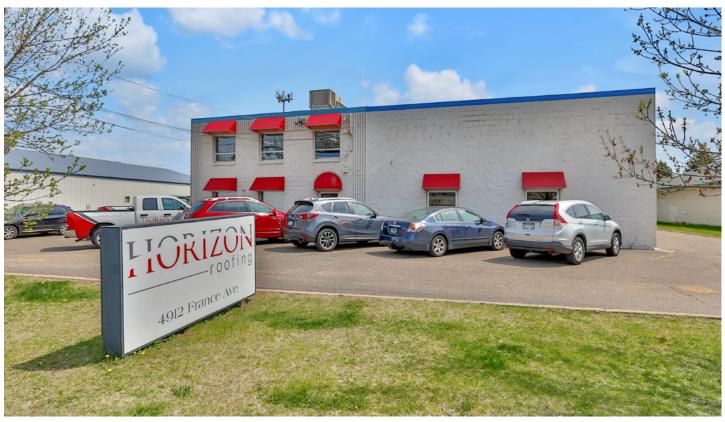

### 900-2,700 SF FRANCE OFFICE

4912 France Ave N | Brooklyn Center, MN 55429

Cool timber office environment in convenient suburban location

Available Spaces: net leases (gross rates) 1. Approximately 900 SF (\$975/month) Two private glass front offices, open area and single restroom

# FRANCE OFFICE 900-2,700 SF

4912 France Ave N | Brooklyn Center, MN 55429 Jeff Salzbrun | CEG | 612-788-1552 | jeff@CEGspaces.com

## FRANCE OFFICE 900-2,700 SF

4912 France Ave N | Brooklyn Center, MN 55429 Jeff Salzbrun | CEG | 612-788-1552 | jeff@CEGspaces.com