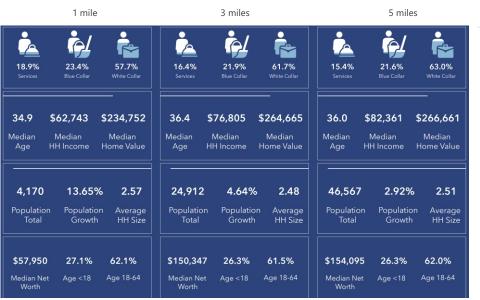

## ABOUT THE NINE SQUARES

The Nine Squares - retail center offers an incredible opportunity for your business to thrive and grow. The space is located in a high-traffic growing area with great visibility, making it an ideal location for your business. ±300' of frontage along Pooler Pkwy, providing great visibility to the Pkwy which experiences over 29,992 vehicles per day.