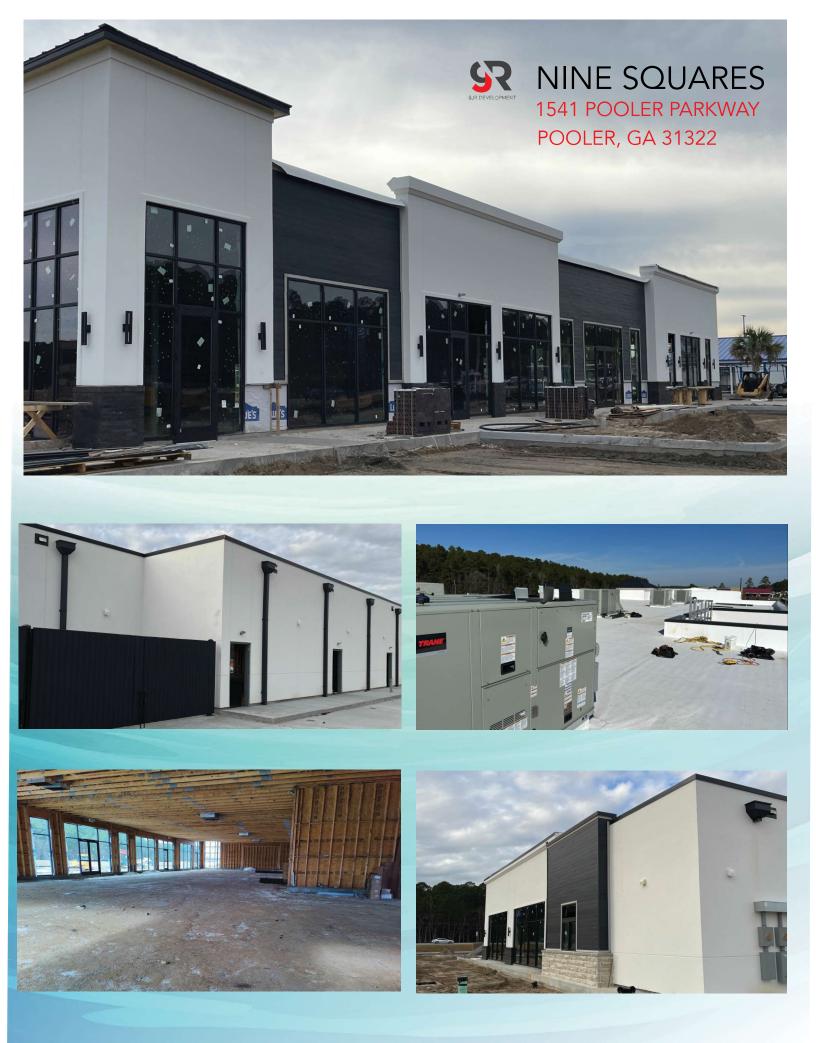

## ABOUT THE NINE SQUARES

The Nine Squares - retail center offers an incredible opportunity for your business to thrive and grow. The space is located in a high-traffic growing area with great visibility, making it an ideal location for your business. ±300' of frontage along Pooler Pkwy, providing great visibility to the Pkwy which experiences over 29,992 vehicles per day.