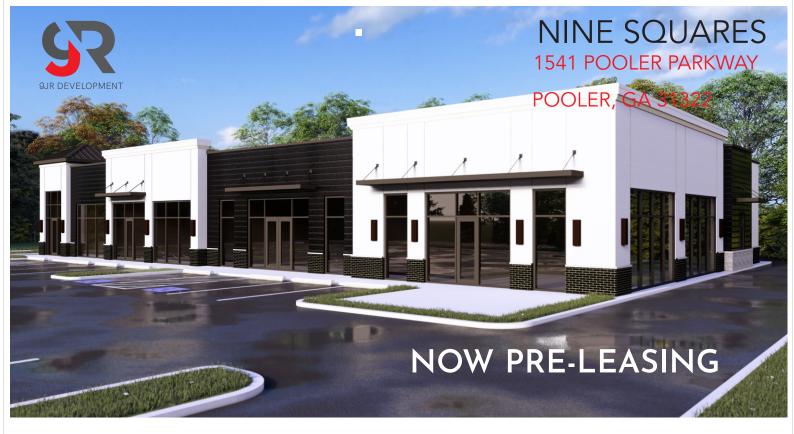

## ABOUT THE NINE SQUARES

The Nine Squares - retail center offers an incredible opportunity for your business to thrive and grow. The space is located in a high-traffic growing area with great visibility, making it an ideal location for your business. ±300' of frontage along Pooler Pkwy, providing great visibility to the Pkwy which experiences over 29,992 vehicles per day.