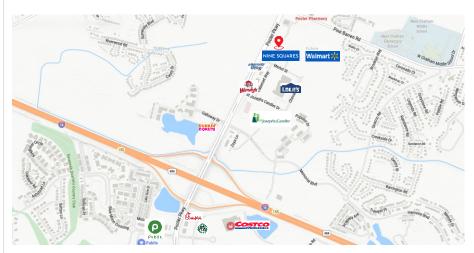

- Our Retail Center enjoys frontage on Pooler Parkway and is adjacent to the future Walmart Supercenter.
- The site is located at the I-16 intersection, This is a great opportunity to lease brand new space in one of the new and hot retail markets in Pooler / Bloomingdale market.
- Directly across I-16 is the Savannah Quarters master-planned community, a 2,600-acre PUD that currently hosts 1,000+ high-end homesites, office, retail, the 170-acre Mosaic Town Center mixed-use development where Costco, Chick-fil-A, Starbucks, Publix, and many others are currently under construction.
- The Hyundai Manufacturing Plant near Pooler, Ga at Interstate-16 – which includes a \$5.54 billion investment and a workforce of 8,100 at full capacity – is the largest economic development project in the state's history.