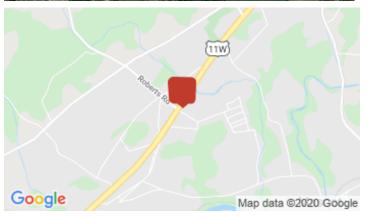

This commercially zoned corner lot sits at the intersection of two high traffic volume roads in East Knox County, TN. Rutledge Pike and Shipetown Road provide this property with continuous traffic flow and high visibility. The property is only 15 minutes from downtown Knoxville. Water, sewer, and electricity are on site. This property is beside Dollar General Store and other local businesses.