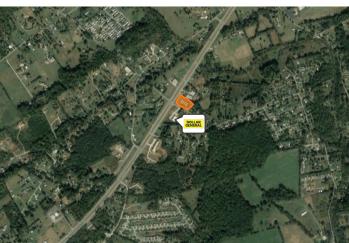

This commercially zoned corner lot sits at the intersection of two high traffic volume roads in East Knox County, TN. Rutledge Pike and Shipetown Road provide this property with continuous traffic flow and high visibility. The property is only 15 minutes from downtown Knoxville. Water, sewer, and electricity are on site. This property is beside Dollar General Store and other local businesses.