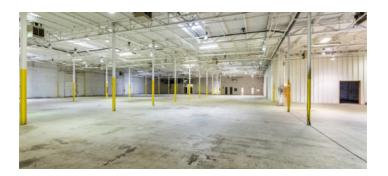

### PROPERTY DESCRIPTION

Sentry Commercial, as exclusive agent for the owner, is pleased to present 50,755 square feet for lease at 69 Leggett Street, East Hartford CT. The space has 6,500 square feet of finished offices and 44,255 square feet of warehouse space with multiple loading docks.

#### PROPERTY HIGHLIGHTS

- Three interior docks and one 10' x 10' dock
- 6,500 SF of finished office space (an additional 2,600 SF could be made available
- 16' clear
- Minutes from I-291, I-91 and I-84

## \$3.50 PSF NNN

| BUILDING SPECIFICATIONS |                           |
|-------------------------|---------------------------|
| Building Size           | 71,655 SF                 |
| Office Space            | 6,500 SF                  |
| Warehouse               | 44,255 SF                 |
| Ceiling Height          | 16 ft                     |
| Docks                   | 1 @ 10' x 10', 3 interior |
| Drives                  | 0                         |
| Roof                    | Rubber Membrane           |
| Column Spacing          | 20' x 50'                 |
| Year Built              | 1954                      |
| Year Last Renovated     | 1981                      |