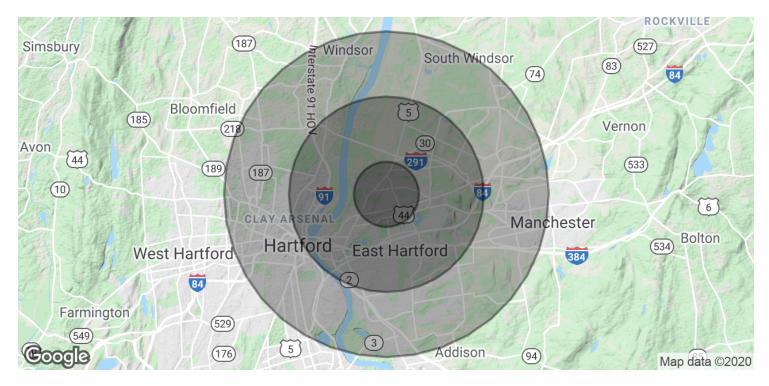

| DEMOGRAPHICS      | 1 MILE   | 3 MILES  | 5 MILES  |
|-------------------|----------|----------|----------|
| Total Households  | 3,846    | 20,283   | 66,675   |
| Total Population  | 10,386   | 53,695   | 171,175  |
| Average HH Income | \$51,985 | \$59,713 | \$58,716 |

## 69 LEGGETT STREET | EAST HARTFORD, CT 06108

| POPULATION           | 1 MILE | 3 MILES | 5 MILES |
|----------------------|--------|---------|---------|
| Total Population     | 10,386 | 53,695  | 171,175 |
| Average age          | 32.9   | 35.7    | 35.4    |
| Average age (Male)   | 31.3   | 33.9    | 33.8    |
| Average age (Female) | 33.8   | 37.0    | 36.7    |

| HOUSEHOLDS & INCOME | 1 MILE    | 3 MILES   | 5 MILES   |
|---------------------|-----------|-----------|-----------|
| Total households    | 3,846     | 20,283    | 66,675    |
| # of persons per HH | 2.7       | 2.6       | 2.6       |
| Average HH income   | \$51,985  | \$59,713  | \$58,716  |
| Average house value | \$205,492 | \$209,927 | \$225,778 |