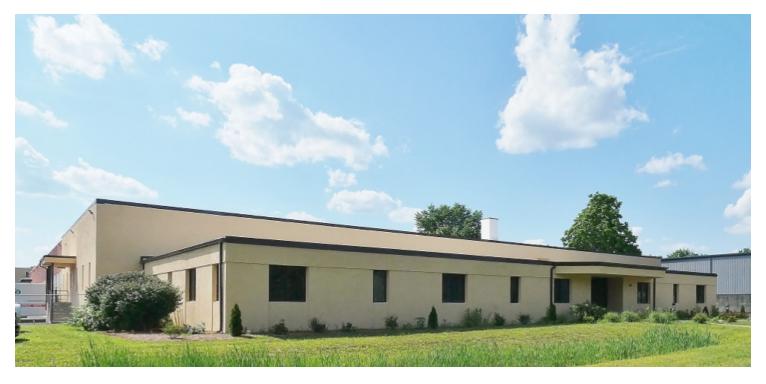

### PROPERTY DESCRIPTION

Sentry Commercial, as exclusive agent for the owner, is pleased to present 50,755 square feet for lease at 69 Leggett Street, East Hartford CT. The space has 6,500 square feet of finished offices and 44,255 square feet of warehouse space with multiple loading docks.

#### PROPERTY HIGHLIGHTS

- Three interior docks and one 10' x 10' dock
- 6,500 SF of finished office space (an additional 2,600 SF could be made available
- 16' clear
- Minutes from I-291, I-91 and I-84