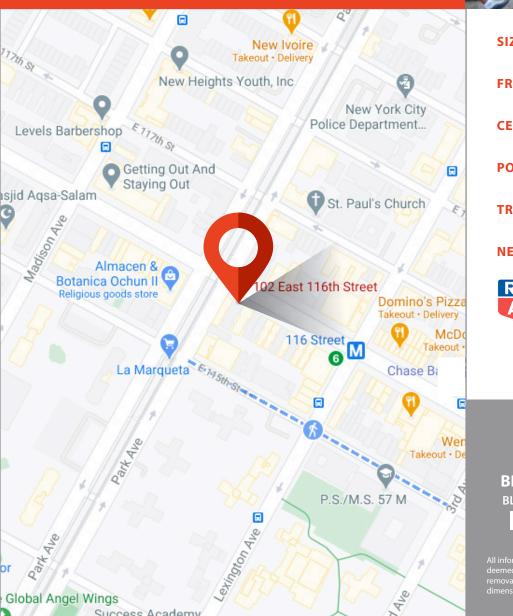

## 102 **Е116ТН***sт*

## PROPERTY HIGHLIGHTS

**Prime East Harlem Office/Retail for Lease Features:** 

Great Exposure on 116th Street 1 Block from #6 Subway

Heavily Trafficked Commercial Block

Success Academy

**Dense Residential Area** 