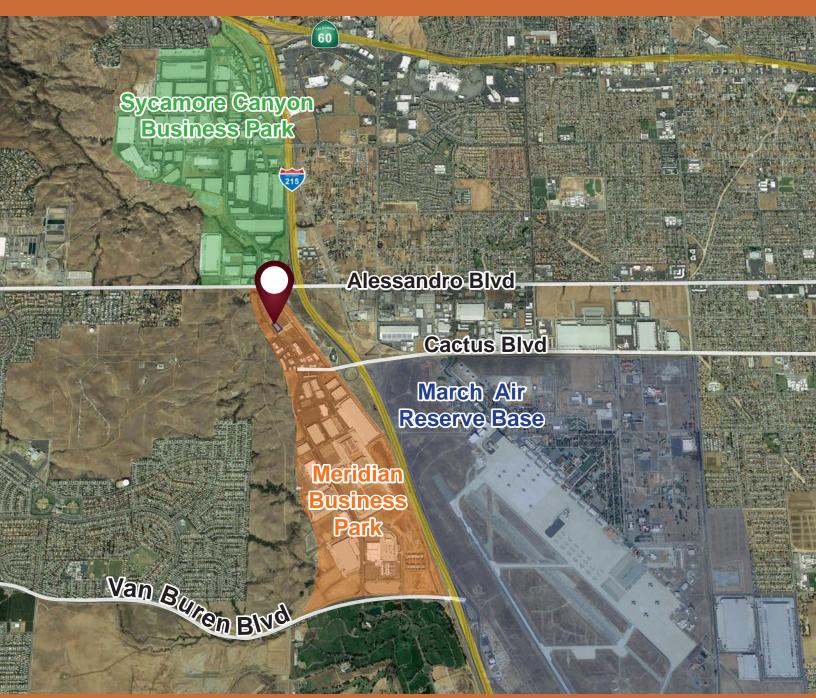

# MS ALESSANDRO OFFICE PARK

DEVELOPED BY: SILAGI DEVELOPMENT & MANAGEMENT, INC. // 1.805.402.4515

MERIDIAN PKWY. & ALESSANDRO BLVD. | RIVERSIDE, CA 2 Single Story Office Buildings ±14,231 SF

**Please Contact:** 