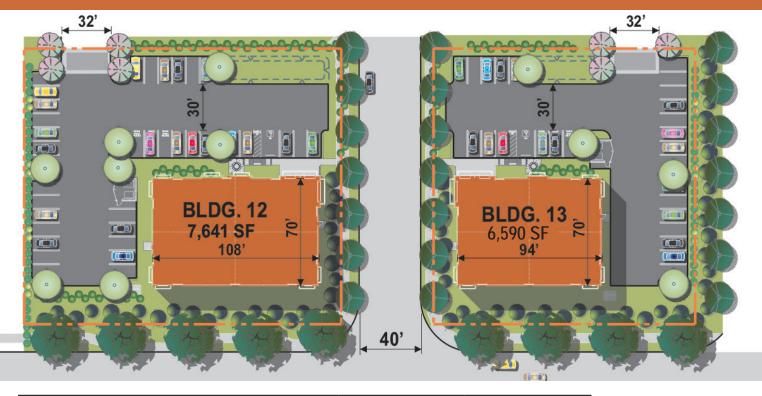

# FOR SALE OR LEASE MS ALESSANDRO OFFICE PARK

DEVELOPED BY: SILAGI DEVELOPMENT & MANAGEMENT, INC. // 1.805.402.4515

| Building #      | 12      | 13      |
|-----------------|---------|---------|
| Meridian PKWY   | 14140   | 14200   |
| Total Office SF | 7,641   | 6,590   |
| Acres           | 0.85    | 0.70    |
| ESFR Sprinklers | Yes     | Yes     |
| Auto Parking    | 4:1,000 | 4:1,000 |
| Zoning          | СО      | СО      |