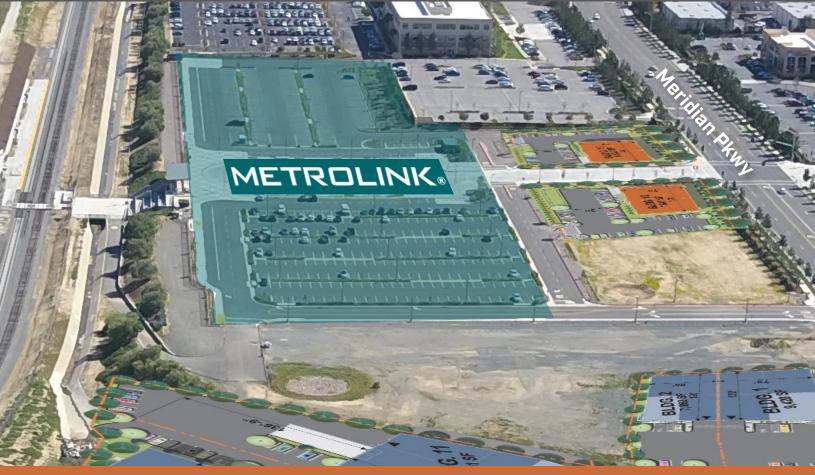

# FOR SALE OR LEASE MS ALESSANDRO OFFICE PARK

DEVELOPED BY: SILAGI DEVELOPMENT & MANAGEMENT, INC. // 1.805.402.4515

| Building #      | 12      | 13      |
|-----------------|---------|---------|
| Meridian PKWY   | 14140   | 14200   |
| Total Office SF | 7,641   | 6,590   |
| Acres           | 0.85    | 0.70    |
| ESFR Sprinklers | Yes     | Yes     |
| Auto Parking    | 4:1,000 | 4:1,000 |
| Zoning          | СО      | СО      |