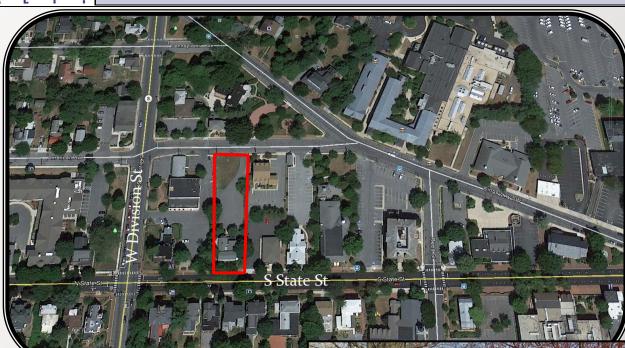

## PROPERTY FOR SALE

19 S State Street

• Building size: 4,572+/- SF

• Sale Price: \$850,000

• Zoning: RGO

• Tax Parcel Number: 2-05-07705-04-3000-00001

• Kent County Taxes 2015 - \$1,928.56

• City of Dover Taxes 2015 - \$2,510.66