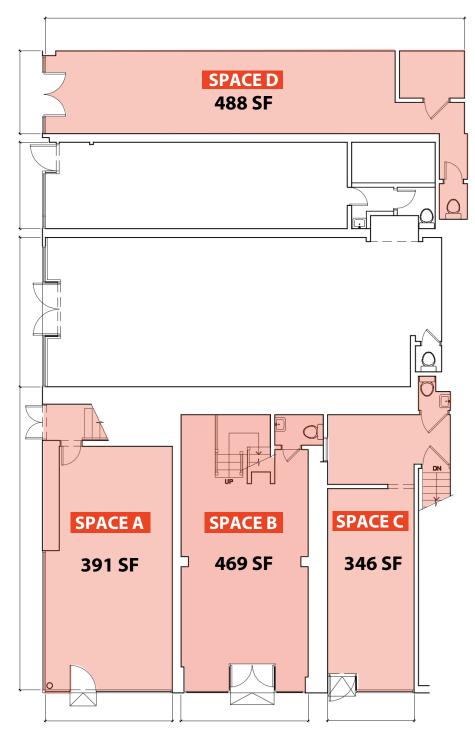

SIZE

 Space A:
 391 SF

 Space B:
 469 SF

 Space C:
 346 SF

 Space D:
 488 SF

**FRONTAGE** 

42' (Space A) 8' (Spaces B-D)

**TRANSPORTATION** 