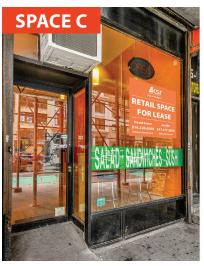

SIZE

 Space A:
 391 SF

 Space B:
 469 SF

 Space C:
 346 SF

 Space D:
 488 SF

**FRONTAGE** 

42' (Space A) 8' (Spaces B-D)

**TRANSPORTATION** 