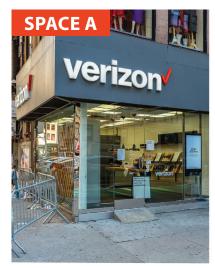

SIZE

 Space A:
 391 SF

 Space B:
 469 SF

 Space C:
 346 SF

 Space D:
 488 SF

**FRONTAGE** 

42' (Space A) 8' (Spaces B-D)

**TRANSPORTATION** 