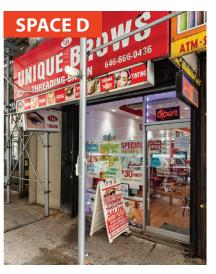

SIZE

 Space A:
 391 SF

 Space B:
 469 SF

 Space C:
 346 SF

 Space D:
 488 SF

**FRONTAGE** 

42' (Space A) 8' (Spaces B-D)

**TRANSPORTATION** 