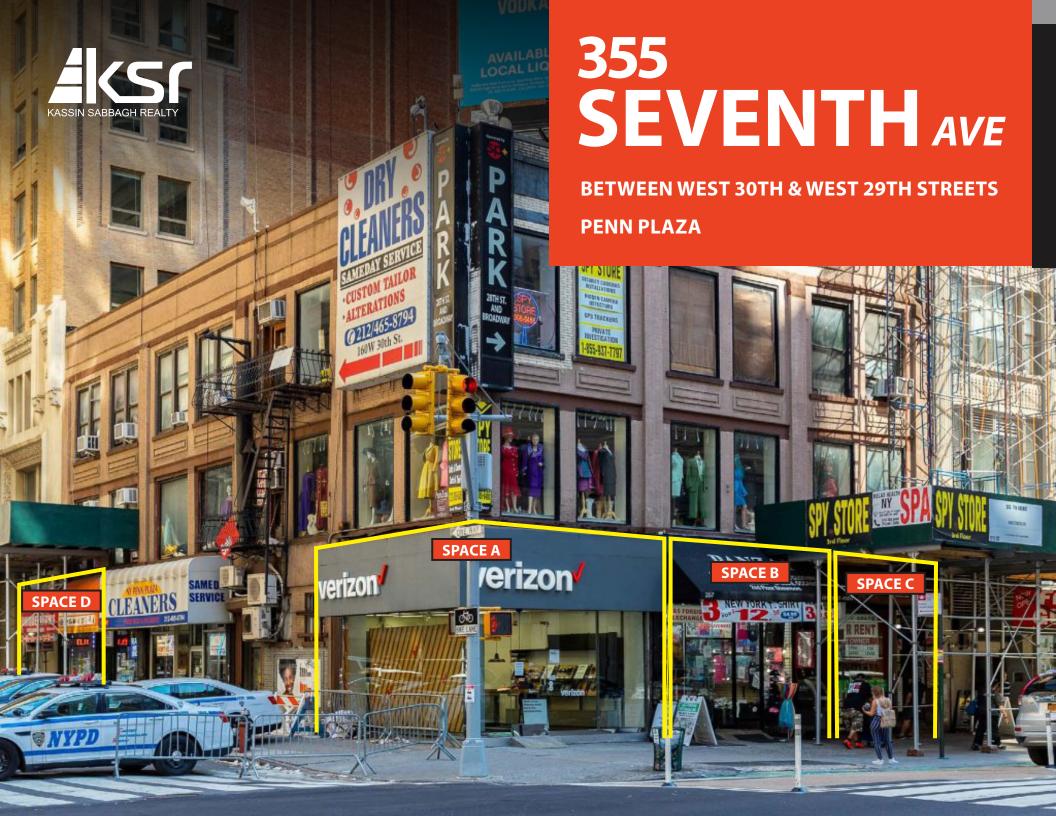

## 355 SEVENTH AVE

BETWEEN WEST 30TH & WEST 29TH STREETS | PENN PLAZA

- Steps from Penn Station and Madison Square Garden
- One of the mostly highly trafficked areas in the city
- Extremely close to the 123 and ACE train, PATH, LIRR, Amtrak, NJ Transit
- Heart of Chelsea around the corner from FIT with nearly 9,000 students

SIZE

 Space A:
 391 SF

 Space B:
 469 SF

 Space C:
 346 SF

 Space D:
 488 SF

**FRONTAGE** 

42' (Space A) 8' (Spaces B-D)

**TRANSPORTATION** 