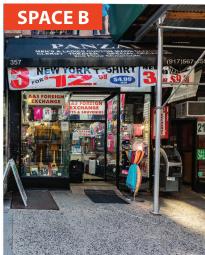

SIZE

 Space A:
 391 SF

 Space B:
 469 SF

 Space C:
 346 SF

 Space D:
 488 SF

**FRONTAGE** 

42' (Space A) 8' (Spaces B-D)

**TRANSPORTATION** 