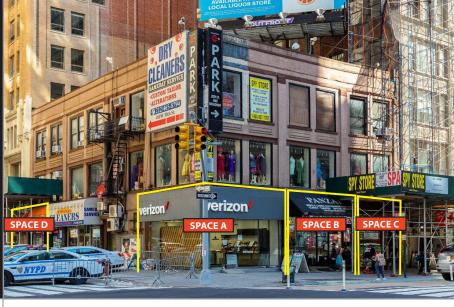

SIZE

 Space A:
 391 SF

 Space B:
 469 SF

 Space C:
 346 SF

 Space D:
 488 SF

**FRONTAGE** 

42' (Space A) 8' (Spaces B-D)

**TRANSPORTATION** 