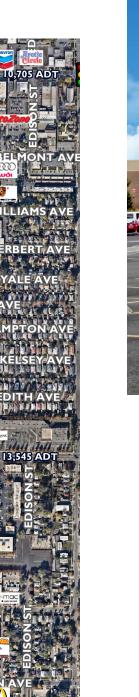

### **Demographics**

|                                                           | 1 Mile               | 3 Mile               | 5 Mile               |
|-----------------------------------------------------------|----------------------|----------------------|----------------------|
| Population                                                |                      |                      |                      |
| 2015 Estimated Population                                 | 9,672                | 138,809              | 292,495              |
| 2020 Projected Population                                 | 10,450               | 146,121              | 307,000              |
| Households                                                |                      |                      |                      |
| 2015 Estimated Households                                 | 4,160                | 59,518               | 115,061              |
| 2020 Projected Households                                 | 4,563                | 63,266               | 121,673              |
| 2015 Est. Median HH Income                                | \$30,433             | \$38,710             | \$43,859             |
| 2015 Est. Average HH Income                               | \$41,888             | \$53,052             | \$60,897             |
| 2015 Est. Per Capita HH Income                            | \$18,191             | \$23,315             | \$24,525             |
| 2015 Est. Median HH Income<br>2015 Est. Average HH Income | \$30,433<br>\$41,888 | \$38,710<br>\$53,052 | \$43,859<br>\$60,897 |