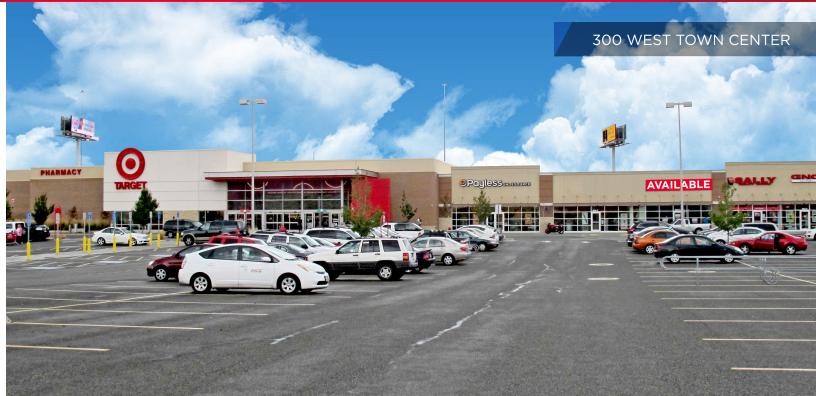

## **Property Highlights**

Midbox and shop space available in Target anchored center.

- Size: 1,788 SF shop space
- 5,000 SF 19,500 SF mid-box spaces available
- Freeway pylon available
- 2,141 businesses within 1 mile
- Over 30,000 daytime population within 1 mile
- Call for pricing

(801) 303 5430

nclark@comre.com

• Target sales have increased 9% year-over-year