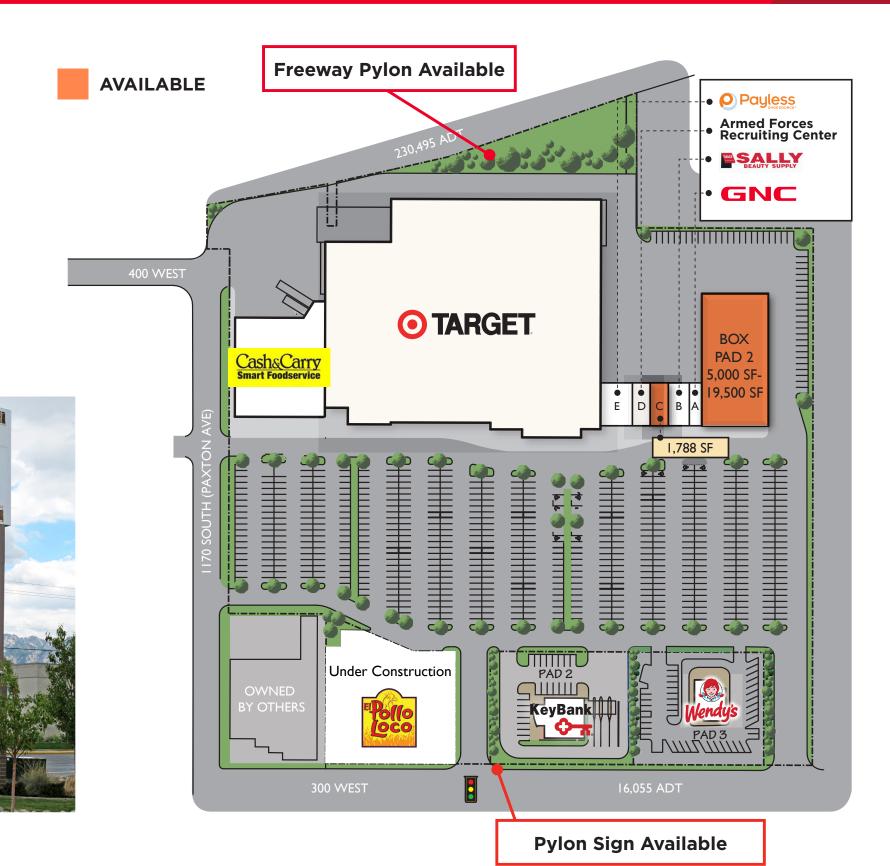

### 1,788 SF - 19,500 SF

## **Property Highlights**

Midbox and shop space available in Target anchored center.

- Size: 1,788 SF shop space
- 5,000 SF 19,500 SF mid-box spaces available
- Freeway pylon available
- 2,141 businesses within 1 mile
- Over 30,000 daytime population within 1 mile
- Call for pricing