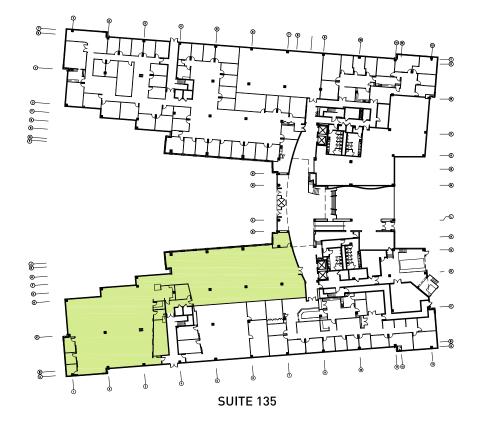

SPACE AVAILABLE 13,700 SF Suite

**PUBLIC TRANSIT** 2.4 Miles to Paoli Station

**FLOOR SIZE** 59,560 SF

**PARKING RATIO** 3.7/1000

**PREMIER LOCATION** Direct access to I-76 & Routes 252 & 202

**ASKING RENT** \$33.50 + Net of Electric