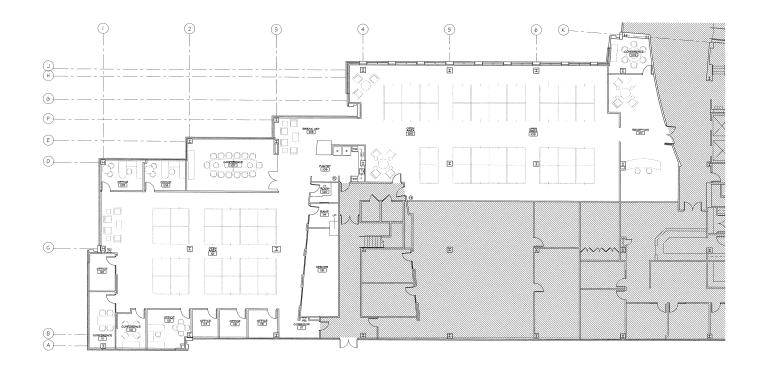

## **TROPHY OFFICE SPACE AVAILABLE FOR LEASE - 59,560 SF**

- 59,560 SF Office Space with a new 13,700 SF Suite
- Full-Service Tenant Fitness Center, featuring private classes
- Upgraded Tenant deli
- Wifi enabled tenant sitting area featuring a Living Wall to improve aesthetics and air quality
- Expansive 3-story atrium lobby with modern finishes
- Re-imagined tenant Courtyard
- Exceptional Parking ; 75% covered parking in a 300 car parking garage
- Conveniently located at the interchange of Routes 202 and 252

SPACE AVAILABLE 13,700 SF Suite

**PUBLIC TRANSIT** 2.4 Miles to Paoli Station

**FLOOR SIZE** 59,560 SF

**PARKING RATIO** 3.7/1000

**PREMIER LOCATION** Direct access to I-76 & Routes 252 & 202

**ASKING RENT** \$33.50 + Net of Electric