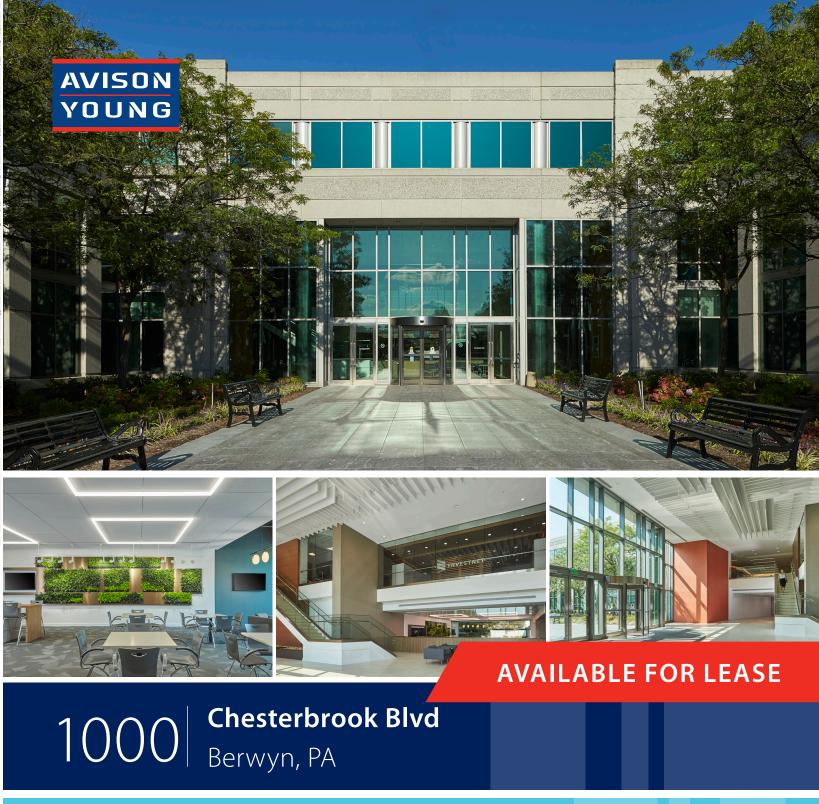

## **TROPHY OFFICE SPACE AVAILABLE FOR LEASE - 59,560 SF**

- 59,560 SF Office Space with a new 13,700 SF Suite
- Full-Service Tenant Fitness Center, featuring private classes
- Upgraded Tenant deli
- Wifi enabled tenant sitting area featuring a Living Wall to improve aesthetics and air quality
- Expansive 3-story atrium lobby with modern finishes
- Re-imagined tenant Courtyard
- Exceptional Parking ; 75% covered parking in a 300 car parking garage
- Conveniently located at the interchange of Routes 202 and 252