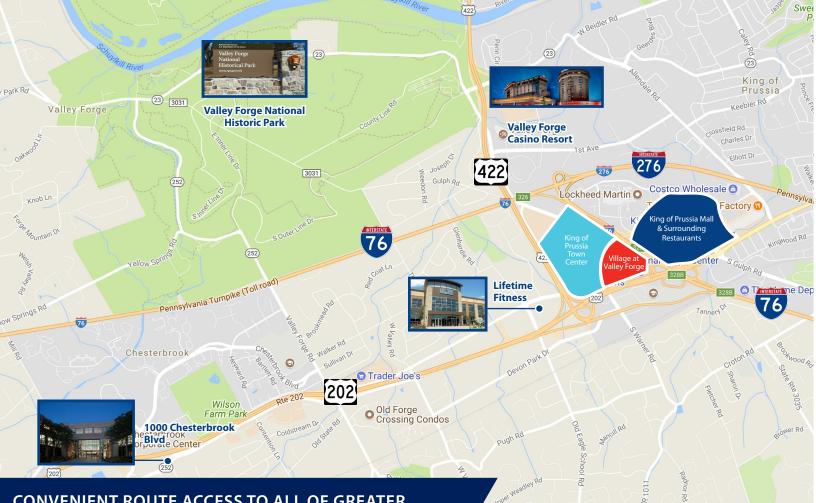

## CONVENIENT ROUTE ACCESS TO ALL OF GREATER PHILADELPHIA VIA MAJOR ROADWAYS & TRANSIT

**PAOLI STATION 7 MINUTES** SEPTA REGIONAL RAIL & AMTRAK KEYSTONE SERVICE

Upper Gulph Rd

BEST MANAGED COMPANIES

Platinum member