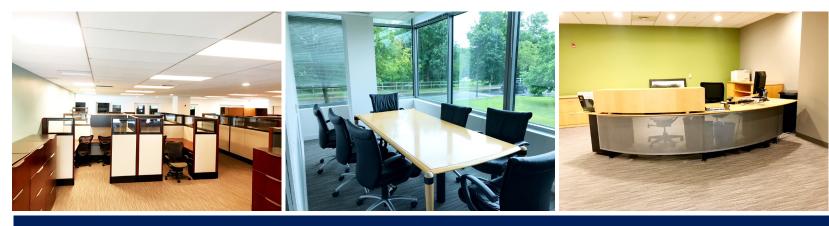

## **TROPHY OFFICE SPACE AVAILABLE FOR LEASE - 59,560 SF**

- 59,560 SF Office Space with a new 13,700 SF Suite
- Full-Service Tenant Fitness Center, featuring private classes
- Upgraded Tenant deli
- Wifi enabled tenant sitting area featuring a Living Wall to improve aesthetics and air quality
- Expansive 3-story atrium lobby with modern finishes
- Re-imagined tenant Courtyard
- Exceptional Parking ; 75% covered parking in a 300 car parking garage
- Conveniently located at the interchange of Routes 202 and 252