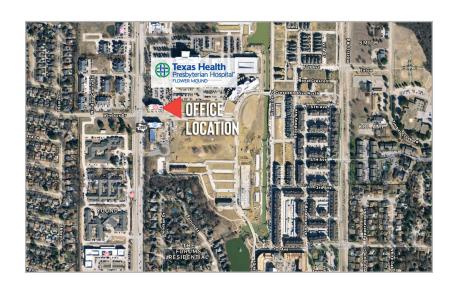

#### Location

2560 Long Prairie Rd., Suite 200 Flower Mound TX

## **Net Lease Space**

2496 rentable square feet of 2nd floor space is available in the River Walk Marquis medical office building.

### **Price**

\$35.00/SF Modified Gross

#### **Features**

- The suite is allowed signage on the Central Park Ave. side (front) of the building and on the Medical Arts Drive side if desired.
- This is a prime space available in this premier medical office building.
- Other tenants include pediatrics, cardiology, endodontics, women's imaging, ophthalmologist, gynecology and dermatology.

#### Contact

Todd Weaver 3505 Yucca Drive, Suite 100 Flower Mound, Texas 75028

todd@weavercommercial.com 469-635-2833 Office 469-635-2849 Fax



# >

# For Lease