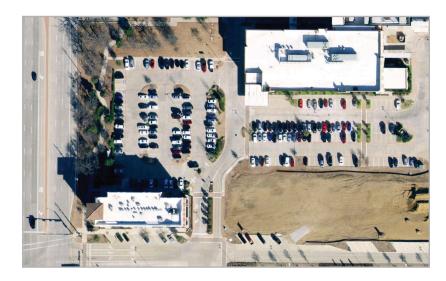

## **Net Lease Space**

2496 rentable square feet of 2nd floor space is available in the River Walk Marquis medical office building.