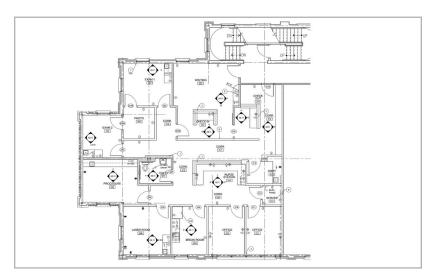

## **Net Lease Space**

2496 rentable square feet of 2nd floor space is available in the River Walk Marquis medical office building.