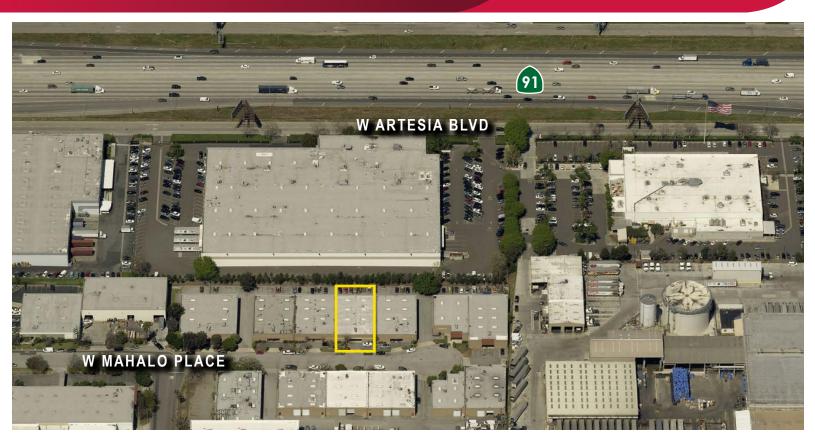

PLACE | COMPTON, CA 90220





## PROPERTY SUMMARY

| AVAILABLE: 7,24 | 45 SF |
|-----------------|-------|
|-----------------|-------|

- **PRICE:** \$1,557,675 (\$215 / SF)
- **APN#:** 7319-003-079
- ZONING: CO MH
- Mahalo Industrial Park
- Freestanding Building For Sale Investment/Owner User Opportunity
- Divisible to 2 Units Both Available
- Planned Industrial Park Heavy Power 400 Amps, 277/480 Volts, 3 Phase

#### FOR MORE INFORMATION, PLEASE CONTACT:



JESSE A. LAIKIN, SIOR Principal | Lic ID# 00781096 PH: 310.965.1765 E: jlaikin@leelalb.com



### YOUR LOCAL MARKET EXPERTS

#### LEE & ASSOCIATES

Los Angeles - Long Beach 1411 W. 190th Street, #450 | Gardena, CA 90248 PH: 310.768.8800 | www.lee-associates.com

# **INDUSTRIAL FOR SALE** 1165 WEST MAHALO PLACE | COMPTON, CA 90220







Copyright © Lee & Associates. All rights reserved. No part of this work may be reproduced or distributed without written permission of the copyright owner. The information contained in this report was gathered by Lee & Associates from sources believed to be reliable. Lee & Associates, however, makes no representation concerning the accuracy or completeness of such information and expressly disclaims any responsibility for any inaccuracy contained herein. 5.23.19

#### FOR MORE INFORMATION, PLEASE CONTACT:



JESSE A. LAIKIN, SIOR Principal | Lic ID# 00781096 PH: 310.965.1765 E: jlaikin@leelalb.com

### YOUR LOCAL MARKET EXPERTS

**LEE & ASSOCIATES** 

Los Angeles - Long Beach 1411 W. 190th Street, #450 | Gardena, CA 90248 PH: 310.768.8800 | www.lee-associates.com