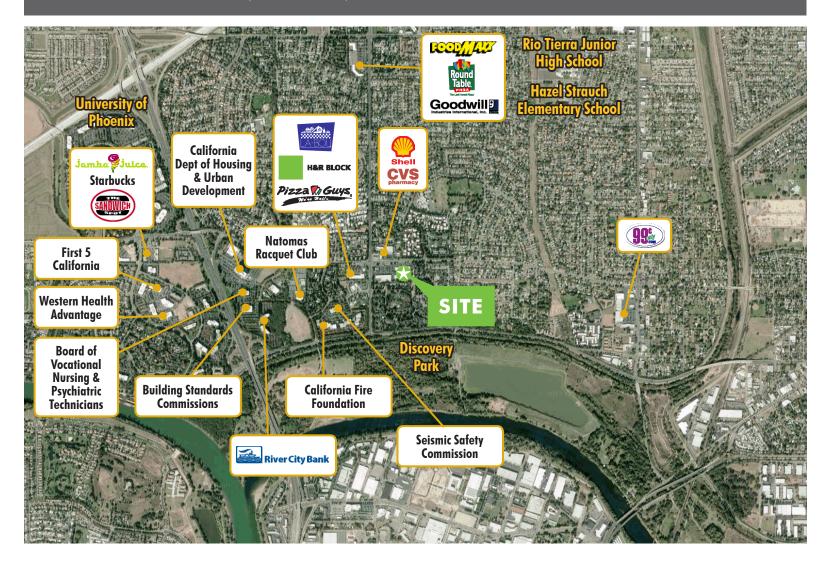

### PROPERTY HIGHLIGHTS

- + Located on the intersection of Truxel Road and W El Camino Avenue – two of the main thoroughfares in Sacramento's Natomas neighborhood
- + One mile to Interstate 5 that sees approximately 218,203 cars a day
- + The center serves approximately 128,000 residents within a 3-mile radius
- + Less than five miles to the new Golden 1 Arena in Downtown Sacramento that attracts thousands of visitors every week
- + Surrounded by dense residential and professional office parks