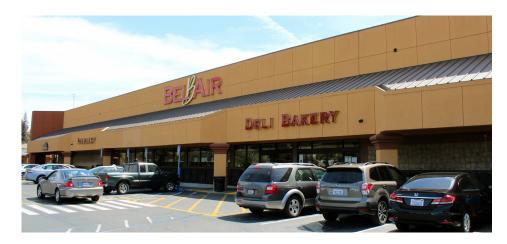

### Discovery Plaza

1500 W EL CAMINO AVENUE, SACRAMENTO, CA

### AVAILABILITY - FOR LEASE

- + ±1,199 SF
- + ±1,728 SF

### PROPERTY HIGHLIGHTS

- + Located on the intersection of Truxel Road and W El Camino Avenue – two of the main thoroughfares in Sacramento's Natomas neighborhood
- + One mile to Interstate 5 that sees approximately 218,203 cars a day
- + The center serves approximately 128,000 residents within a 3-mile radius
- + Less than five miles to the new Golden 1 Arena in Downtown Sacramento that attracts thousands of visitors every week
- + Surrounded by dense residential and professional office parks