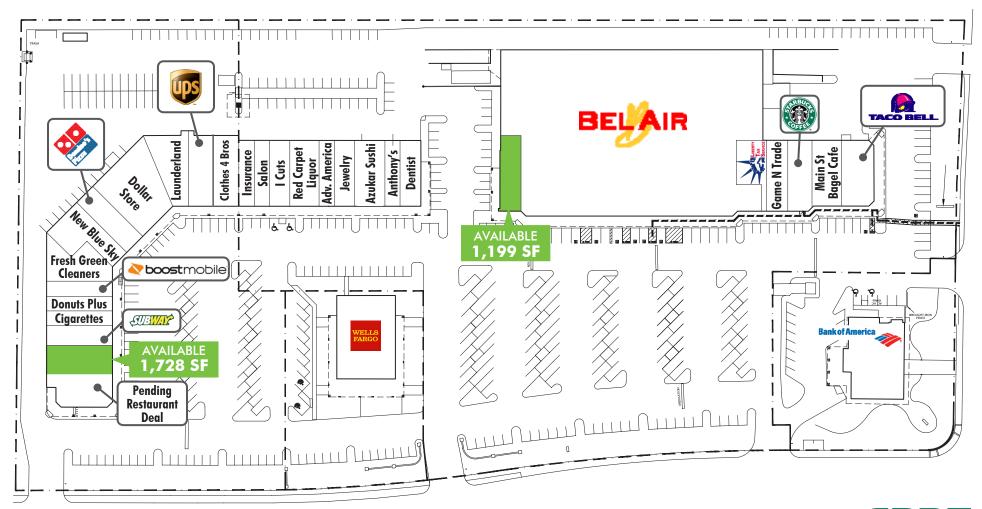

residents within a 3-mile radius
- + Less than five miles to the new Golden 1 Arena in Downtown Sacramento that attracts thousands of visitors every week
- + Surrounded by dense residential and professional office parks

#### **2017 ESTIMATED DEMOGRAPHICS**

| Radius                | 1-mile   | 3-mile   | 5-mile   |
|-----------------------|----------|----------|----------|
| Population            | 19,796   | 130,627  | 310,661  |
| Avg. Household Income | \$64,732 | \$62,621 | \$72,227 |
| Daytime Population    | 20,065   | 238,831  | 450,755  |

#### **2016 TRAFFIC COUNTS**

| W. El Camino Avenue | 22,596 ADT  |
|---------------------|-------------|
| Interstate 5        | 218,203 ADT |

Source: CoStar





**AVAILABLE** 

# Discovery Plaza

1500 W EL CAMINO AVENUE, SACRAMENTO, CA









**AVAILABLE** 

# Discovery Plaza

1500 W EL CAMINO AVENUE, SACRAMENTO, CA



© 2017 CBRE, Inc. All rights reserved. This information has been obtained from sources believed reliable, but has not been verified for accuracy or completeness. You should conduct a careful, independent investigation of the property and verify all information. Any reliance on this information is solely at your own risk. Photos herein are the property of their respective owners and use of these images without the express written consent of the owner is prohibited. CBRE and the CBRE logo are service marks of CBRE, Inc. and/or its affiliated or related companies in the United States and other countries. All other marks displayed on this document are the property of their respective owners. 70324168-222028



##