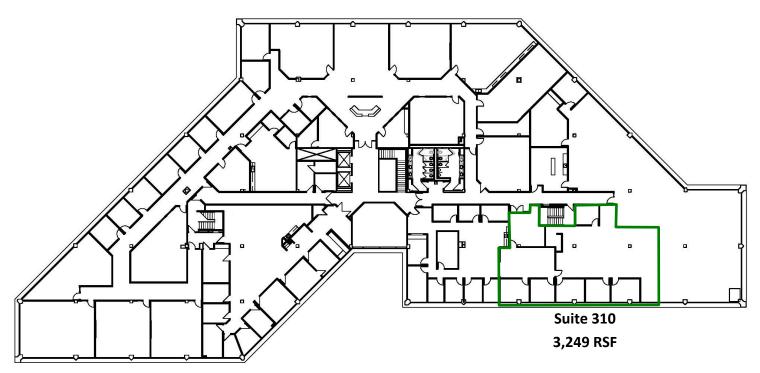

# Holmes Corporate Center I

Available Space | 1001 East 101st Terrace

#### **Available Suites**

| <u>Building</u> | <u>Size</u> |
|-----------------|-------------|
| Suite 210       | 8,101 RSF   |
| Suite 240       | 1,645 RSF   |
| Suite 210/240   | 9,746 RSF   |
| Suite 310       | 3,249 RSF   |

### 3rd Floor