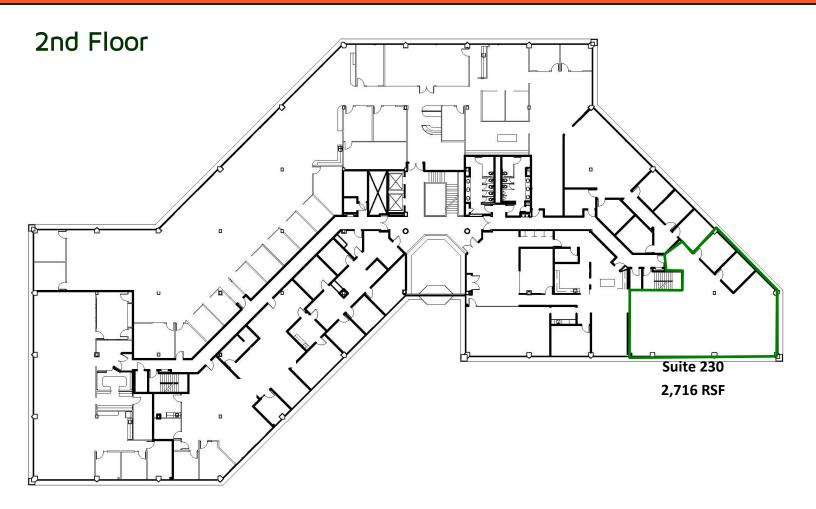

# Holmes Corporate Center II

Available Space | 800 East 101st Terrace

#### Available Suites

| Building  | <u>Size</u> |
|-----------|-------------|
| Suite 120 | 1,561 RSF   |
| Suite 150 | 5,768 RSF   |
| Suite 230 | 2,716 RSF   |