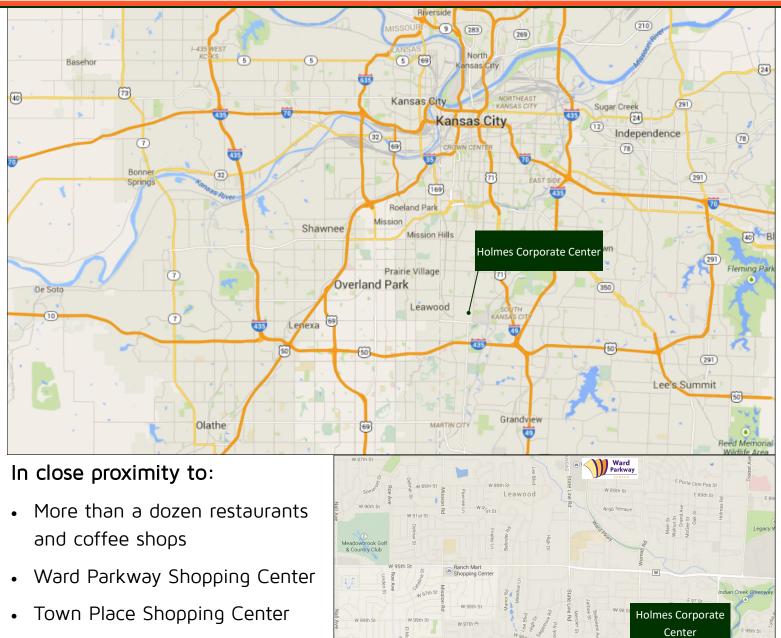

# Holmes Corporate Center

Area Map and Amenities

s Taco Sh

R Elite Cuisine L

Minor Pa

Mt Moriah Ce

W 103rd St

- Additional shopping and entertainment within 10 minutes
- Six day care centers
- Several gas and convenience stations
- Five banks
- 26 restaurants