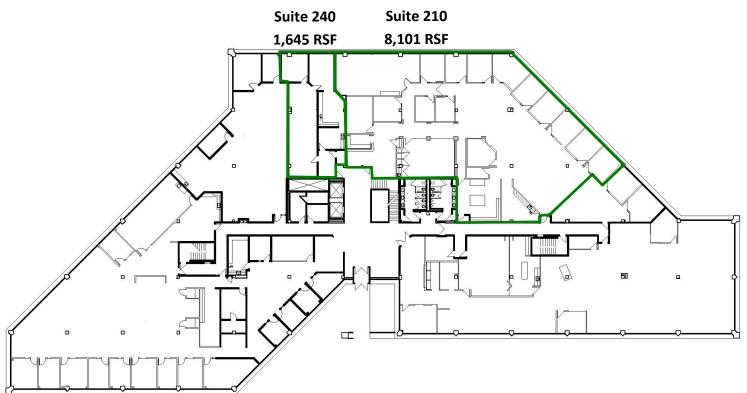

# Holmes Corporate Center I

Available Space | 1001 East 101st Terrace

#### **Available Suites**

| <u>Building</u> | <u>Size</u> |
|-----------------|-------------|
| Suite 210       | 8,101 RSF   |
| Suite 240       | 1,645 RSF   |
| Suite 210/240   | 9,746 RSF   |
| Suite 310       | 3,249 RSF   |

### 2nd Floor