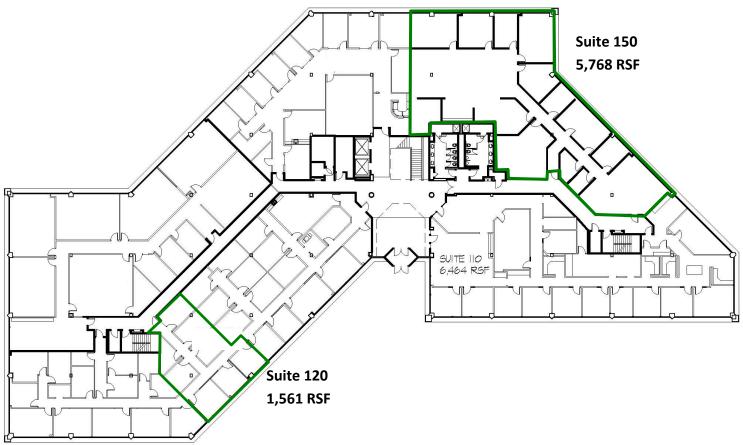

# Holmes Corporate Center II

Available Space | 800 East 101st Terrace

#### Available Suites

| Building  | <u>Size</u> |
|-----------|-------------|
| Suite 120 | 1,561 RSF   |
| Suite 150 | 5,768 RSF   |
| Suite 230 | 2,716 RSF   |

### 1st Floor