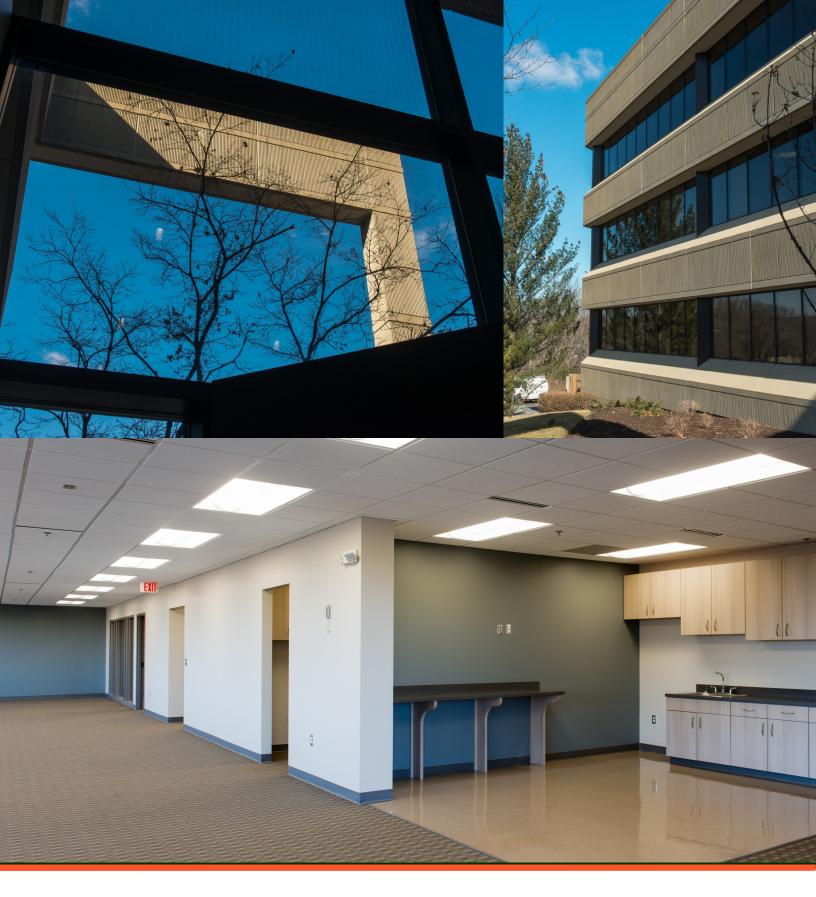

## Holmes Corporate Center

### Features

- \$1.7 million spent on renovations, including lobby upgrades and landscaping
- Covered parking
- 6/1,000 parking ratio at Holmes
  Corporate Center I
- Strong ownership
- On-site management
- Immediate access to I-435
- Showers on-site
- Walking Trail
- Excellent local amenities