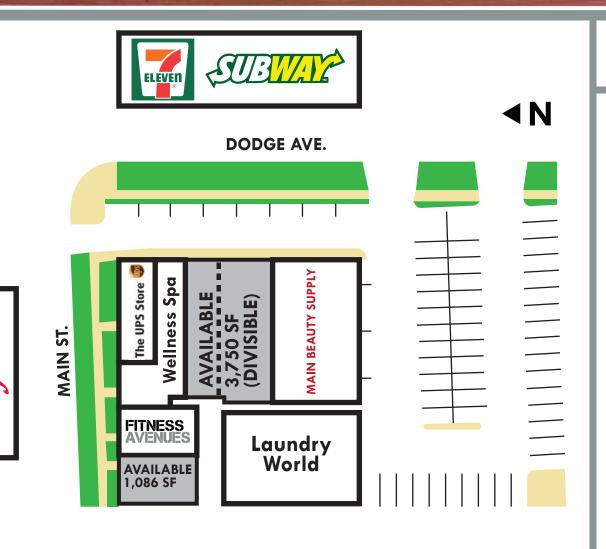

**SPACE AVAILABLE** | 1,086 - 3,750 SF **ANNUAL NET RENT\*** | \$14 - \$17 / SF **CAM & TAX | \$8.25 / SF DAYTIME POPULATION** | 10,000+ WITHIN 1 MILE **POPULATION** | 26,000 WITHIN 1 MILE

AVERAGE HH INCOME | \$90,000+ WITHIN 1 MILE TRAFFIC | 11,200 VEHICLES PER DAY

## MAIN STREET PLAZA

840-44 DODGE AVE., EVANSTON, IL 60202

| SF               | TENANT                   |
|------------------|--------------------------|
| 1,100            | The UPS Store            |
| 640              | Wellness Spa             |
| 1,200            | Wellness Spa             |
| 1,750<br>- 3,750 | AVAILABLE<br>(DIVISIBLE) |
| 3,865            | Main Beauty Supply       |
| 1,070            | Fitness Avenues          |
| 1,086            | AVAILABLE                |
| 4,190            | Laundry World            |

SITE PLAN

312-337-1001

TERRI COX | BRADFORD DESSY