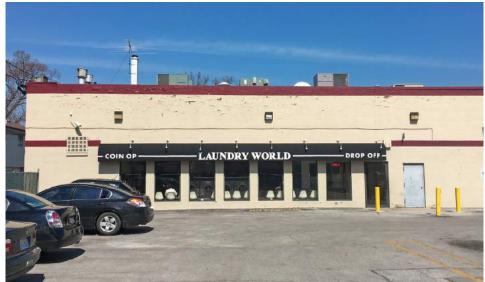

## MAIN STREET PLAZA

840-44 DODGE AVE., EVANSTON, IL 60202

| SF               | TENANT                   |
|------------------|--------------------------|
| 1,100            | The UPS Store            |
| 640              | Wellness Spa             |
| 1,200            | Wellness Spa             |
| 1,750<br>- 3,750 | AVAILABLE<br>(DIVISIBLE) |
| 3,865            | Main Beauty Supply       |
| 1,070            | Fitness Avenues          |
| 1,086            | AVAILABLE                |
| 4,190            | Laundry World            |