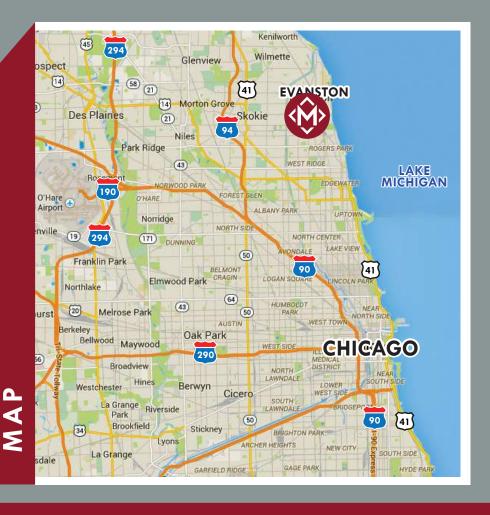

## MAIN STREET PLAZA

840-44 DODGE AVE., EVANSTON, IL 60202

FOR RENT | RETAIL & OFFICE

10,000 SF COMMUNITY RETAIL CENTER ACROSS FROM WALGREENS AND 7-ELEVEN ANCHORED CENTERS. THESE TURNKEY OFFICE/RETAIL SPACES ARE A RARE OPPORTUNITY AT THE BUSY INTERSECTION OF MAIN AND DODGE!