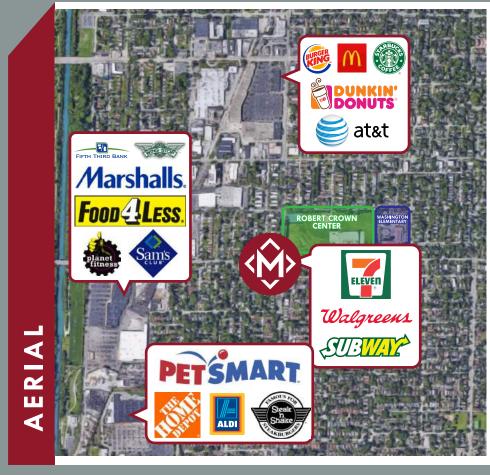

## MAIN STREET PLAZA

840-44 DODGE AVE., EVANSTON, IL 60202

FOR RENT | RETAIL & OFFICE

10,000 SF COMMUNITY RETAIL CENTER ACROSS FROM WALGREENS AND 7-ELEVEN ANCHORED CENTERS. THESE TURNKEY OFFICE/RETAIL SPACES ARE A RARE OPPORTUNITY AT THE BUSY INTERSECTION OF MAIN AND DODGE!

**SPACE AVAILABLE** | 1,086 - 3,750 SF **ANNUAL NET RENT\*** | \$14 - \$17 / SF **CAM & TAX | \$8.25 / SF DAYTIME POPULATION** | 10,000+ WITHIN 1 MILE **POPULATION** | 26,000 WITHIN 1 MILE

AVERAGE HH INCOME | \$90,000+ WITHIN 1 MILE TRAFFIC | 11,200 VEHICLES PER DAY