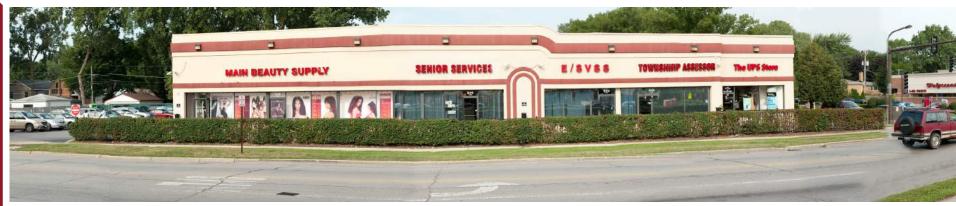

## MAIN STREET PLAZA

840-44 DODGE AVE., EVANSTON, IL 60202

FOR RENT | RETAIL & OFFICE

10,000 SF COMMUNITY RETAIL CENTER ACROSS FROM WALGREENS AND 7-ELEVEN ANCHORED CENTERS. THESE TURNKEY OFFICE/RETAIL SPACES ARE A RARE OPPORTUNITY AT THE BUSY INTERSECTION OF MAIN AND DODGE!

## MAIN STREET PLAZA

840-44 DODGE AVE., EVANSTON, IL 60202

| SF               | TENANT                   |
|------------------|--------------------------|
| 1,100            | The UPS Store            |
| 640              | Wellness Spa             |
| 1,200            | Wellness Spa             |
| 1,750<br>- 3,750 | AVAILABLE<br>(DIVISIBLE) |
| 3,865            | Main Beauty Supply       |
| 1,070            | Fitness Avenues          |
| 1,086            | AVAILABLE                |
| 4,190            | Laundry World            |