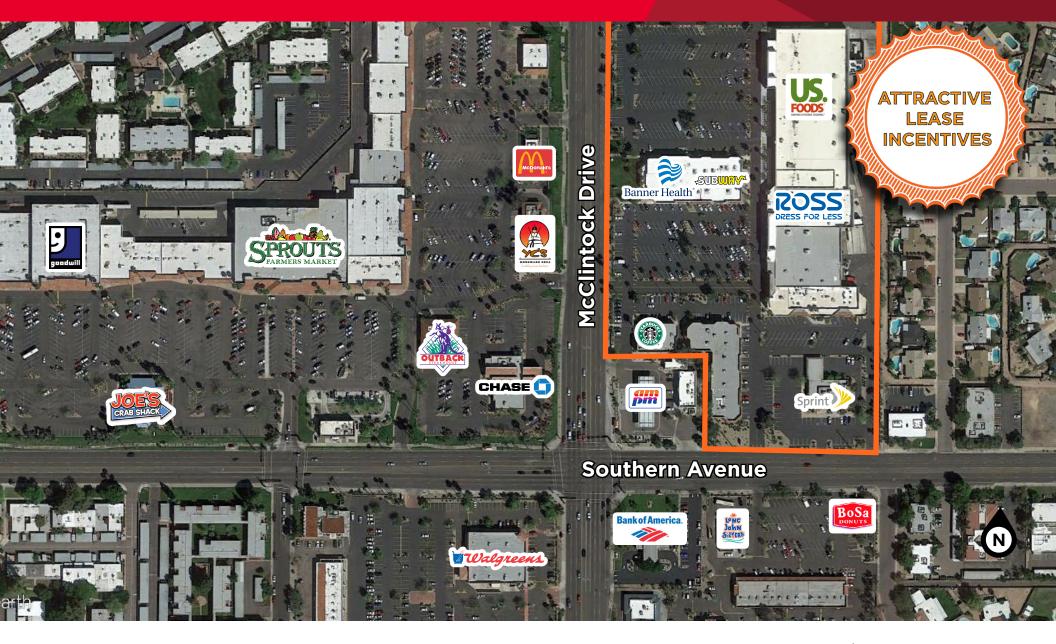

# **Valley Plaza**

NEC of Southern Ave & McClintock Drive | Tempe, AZ

**Shane Carter** 

Associate 1 602 224 4442 shane.carter@cushwake.com **Chris Hollenbeck** 

Executive Director 16022244475 chris.hollenbeck@cushwake.com **Brad Douglass** 

### NEC of Southern Ave & McClintock Drive | Tempe, AZ

#### **Address:**

NEC of Southern Ave & McClintock Drive, Tempe, AZ

- ±145,000 SF
- $\pm$ 1,191 to  $\pm$ 3,857 SF Available

#### **Property Features:**

- Close to ASU
- Grocery anchored shopping center
- Ideal for fitness, medical and restaurant tenants

9.44/1,000 parking; 2,091 parking spaces

#### **Traffic Counts: \*\***

North of Southern on McClintock: 31,026 VPD South of Southern on McClintock: 44,224 VPD East of McClintock on Southern: 33,214 VPD West of McClintock on Southern: 33,679 VPD