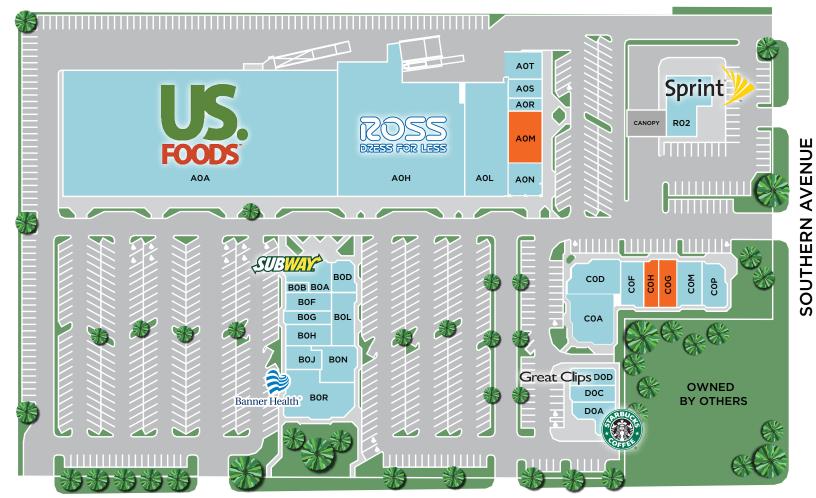

## **Site Plan**

### McCLINTOCK DRIVE

| Unit | Tenant                   | Size      |
|------|--------------------------|-----------|
| AOA  | US Foods                 | 60,145 SF |
| AOH  | Ross                     | 27,650 SF |
| AOL  | Salon Suites             | 7,880 SF  |
| AON  | Fusion Tea Lounge        | 1,342 SF  |
| AOM  | Available                | 3,857 SF  |
| AOR  | Beauty Enhancements by D | 765 SF    |
| AOS  | Pmt Ambulance            | 1,125 SF  |
| AOT  | One Hour Cleaners        | 1,750 SF  |
| ВОА  | Subway                   | 2,135 SF  |
| BOB  | Capital Tax Services     | 422 SF    |

| Unit | Tenant                        | Size     |
|------|-------------------------------|----------|
| BOD  | Golden Bar Expresso           | 1,282 SF |
| BOF  | Valley Medical Weight Loss    | 1,440 SF |
| BOG  | Alterations                   | 1,008 SF |
| вон  | Water N' Ice                  | 1,533 SF |
| вој  | Johnny's Burgers and Dogs     | 1,381 SF |
| BOL  | Valley Medical Weight Control | 2,156 SF |
| BON  | Athletico Physical Therapy    | 2,267 SF |
| BOR  | Banner Health                 | 5,000 SF |
| COA  | Topaz Veterinary Clinic       | 3,534 SF |
| COD  | Nail Salon                    | 2,910 SF |

| Unit | Tenant                   | Size     |
|------|--------------------------|----------|
| COF  | Waxing In The City       | 1,656 SF |
| COG  | Available                | 1,400 SF |
| СОН  | Available (19'10" X 60") | 1,191 SF |
| COM  | Otherwides Shoes         | 2,074 SF |
| COP  | Loving Hut               | 1,800 SF |
| DOA  | Starbucks                | 1,744 SF |
| DOC  | Cafe Wasabi              | 1,200 SF |
| DOD  | Great Clips              | 1,250 SF |
| R02  | Sprint Pcs               | 4,230 SF |
|      |                          |          |