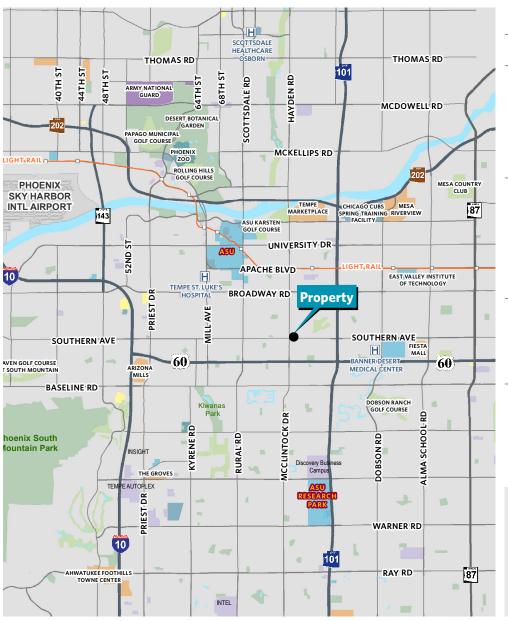

R  | Banner Health                 | 5,000 SF |
| COA  | Topaz Veterinary Clinic       | 3,534 SF |
| COD  | Nail Salon                    | 2,910 SF |

| Unit | Tenant                   | Size     |
|------|--------------------------|----------|
| COF  | Waxing In The City       | 1,656 SF |
| COG  | Available                | 1,400 SF |
| СОН  | Available (19'10" X 60") | 1,191 SF |
| COM  | Otherwides Shoes         | 2,074 SF |
| COP  | Loving Hut               | 1,800 SF |
| DOA  | Starbucks                | 1,744 SF |
| DOC  | Cafe Wasabi              | 1,200 SF |
| DOD  | Great Clips              | 1,250 SF |
| R02  | Sprint Pcs               | 4,230 SF |
|      |                          |          |





# **Valley Plaza**

### NEC of Southern Ave & McClintock Drive | Tempe, AZ





#### **Property Data**

#### **Address:**

NEC of Southern Ave & McClintock Drive, Tempe, AZ

- ±145,000 SF
- $\pm$ 1,191 to  $\pm$ 3,857 SF Available

#### **Property Features:**

- Close to ASU
- Grocery anchored shopping center
- Ideal for fitness, medical and restaurant tenants

9.44/1,000 parking; 2,091 parking spaces

#### Total Population

| 1 mile | 3 miles | 5 miles |
|--------|---------|---------|
| 16,505 | 161,474 | 345,994 |

## Demographics: \* Average Household Income

| 1 mile   | 3 miles  | 5 miles  |
|----------|----------|----------|
| \$69,962 | \$55,166 | \$59,353 |

#### **Traffic Counts: \*\***

North of Southern on McClintock: 31,026 VPD South of Southern on McClintock: 44,224 VPD East of McClintock on Southern: 33,214 VPD West of McClintock on Southern: 33,679 VP