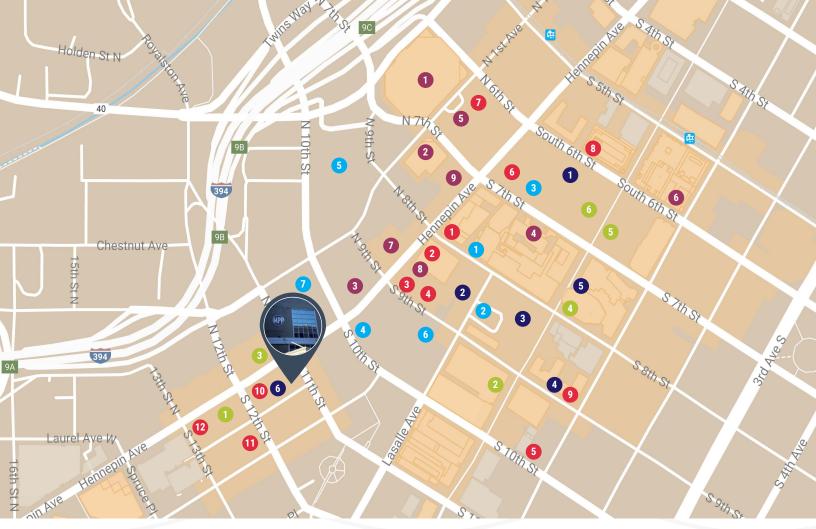

Located within blocks of Loring Park green space

#### **RESTAURANTS & BARS**

- 1. Union Bar & Grill
- 2. The Capital Grill
- 3. Crave American Kitchen
- 4. Rock Bottom Brewery
- 5. The Local
- 6. Fogo de Chão
- 7. Kierans's Irish Pub
- 8. Ike's Food & Cocktails
- 9. Hell's Kitchen
- 10. Butcher & The Boar
- 11. Buca di Beppo
- 12. Eli's Food & Cocktails

#### **COFFEE SHOPS**

- 1. Starbucks
- 2. Dunn Bros. Coffee
- 3. Caribou Coffee
- 4. Angel Food Bakery & Coffee Bar
- 5. People's Organic Cafe
- 6. Caribou Coffee

#### **RETAIL**

- 1. Lunds & Byerlys
- 2. Target
- 3. CVS
- 4. Nordstroms Rack
- 5. Walgreens
- 6. Marshalls

#### **OTHER** 1. Target Center

- 2. First Avenue
- 3. Orpheum Theatre
- 4. Radisson Blu
- 5. Loews Minneapolis
- 6. The Westin
- 7. Brave New Workshop
- State Theater
- 9. Pantages Theatre

# **MONTHLY PARKING**

- 1. Park and Shop \$204
- 2. LaSalle Court \$204
- 3. City Center \$256
- 4. Hennepin at 10th \$210

- 5. Ramp A/Hawthorne \$130
- 6. Downtown Auto Park \$170
- 7. Orpheum Lot \$136