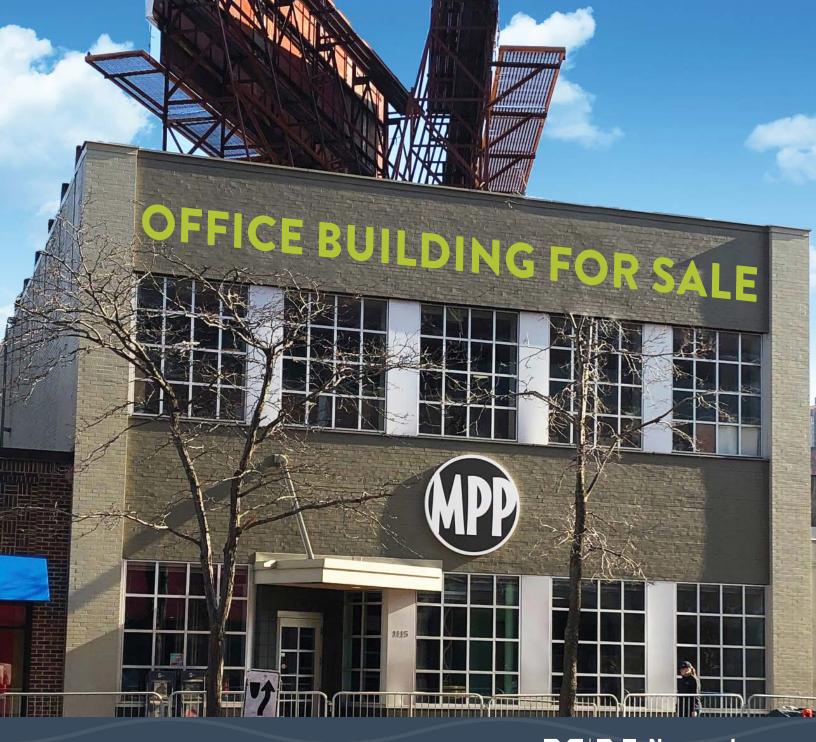

1115 HENNEPIN AVENUE SOUTH

MINNEAPOLIS, MN 55403

Building Size: 13,800 SF

Lot Size: .15 acres

Floors: 3

**Sale Price:** \$2,360,000

**2019 RE Taxes:** \$71,666.38

Year Built: 1915

Very well maintained building

Additional income from roof billboard

High visibility Location

High ceilings

8 on-site parking stalls

Abundance of natural light

Easy freeway access

Many mass transit options nearby