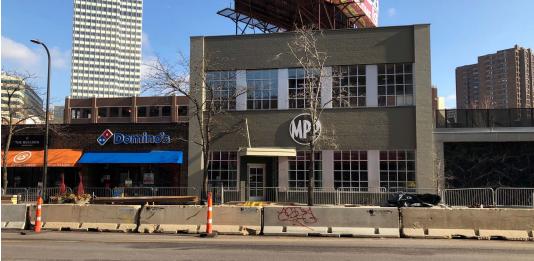

1115 HENNEPIN AVENUE SOUTH

MINNEAPOLIS, MN 55403

Building Size: 13,800 SF

Lot Size: .15 acres

Floors: 3

**Sale Price:** \$2,360,000

**2019 RE Taxes:** \$71,666.38

Year Built: 1915

Very well maintained building

Additional income from roof billboard

High visibility Location

High ceilings

8 on-site parking stalls

Abundance of natural light

Easy freeway access

Many mass transit options nearby