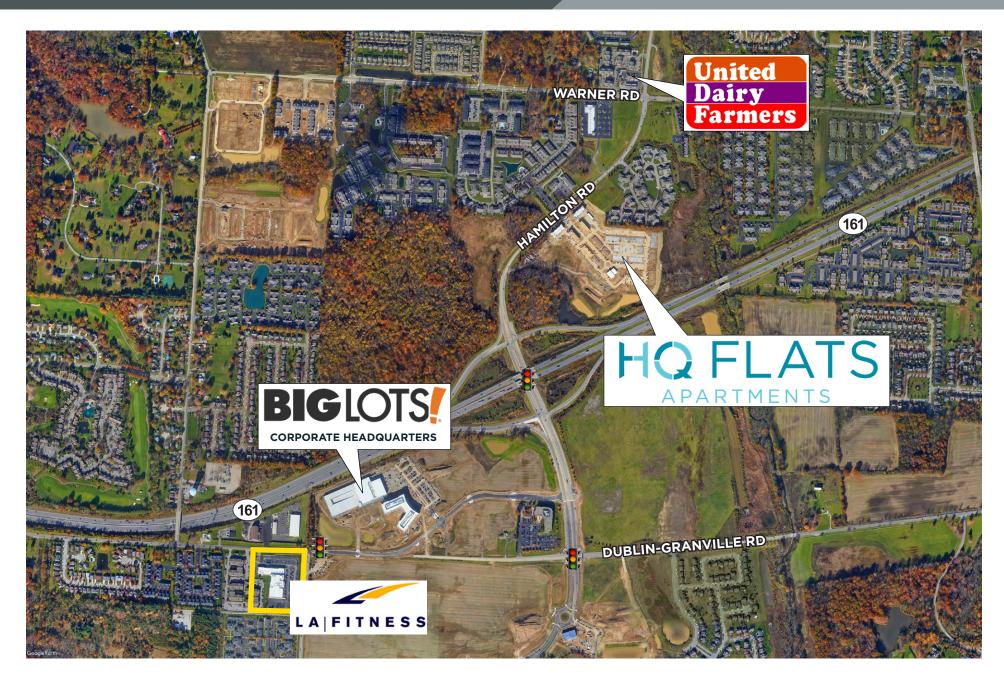

# NEW ALBANY RETAIL CENTER | Columbus, Ohio

New Albany Retail Center is a new center located in the desirable New Albany area and offers excellent demographics, visibility and traffic. Anchored by an LA Fitness, in-line retail space is available. New Albany Retail Center is situated in the growing Hamilton Road corridor that also includes Home Depot, Meijer, Kohl's, Stein Mart, Kroger, Marshalls, HomeGoods, and Giant Eagle. Within three miles of the center, the average household income is \$111,225 with more than 57% of households earning more that \$75,000 per year.

## **LOCATION**

Columbus, Ohio Granville Road/SR-161 and Hamilton Road