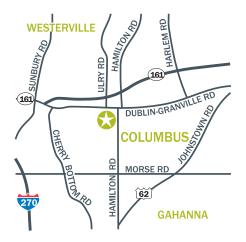

EW ALBANY RETAIL CENTER | Columbus, Ohio



New Albany Retail Center is a new center located in the desirable New Albany area and offers excellent demographics, visibility and traffic. Anchored by an LA Fitness, in-line retail space is available. New Albany Retail Center is situated in the growing Hamilton Road corridor that also includes Home Depot, Meijer, Kohl's, Stein Mart, Kroger, Marshalls, HomeGoods, and Giant Eagle. Within three miles of the center, the average household income is \$111,225 with more than 57% of households earning more that \$75,000 per year.

#### **KEY TENANTS**







### SIZE

18,503 square feet

## **LOCATION**

Columbus, Ohio Granville Road/SR-161 and Hamilton Road

## **TRAFFIC COUNTS**

SR-161 - 90,236 Hamilton Road - 24,628 Dublin-Granville Road - 18,156



#### **KEY DEMOGRAPHICS**

| 5-MILE RADIUS                  |         |
|--------------------------------|---------|
| POPULATION                     |         |
| Current Estimated Population   | 180,542 |
| Projected Population (5 Years) | 194,048 |
| 2010 Census Population         | 156,420 |

#### **HOUSEHOLDS**

| Current Estimated Households   | 74,146 |
|--------------------------------|--------|
| Projected Households (5 Years) | 77,112 |
| 2010 Census Households         | 63,334 |

#### INCOME

| Average Household Income   | \$101,175 |
|----------------------------|-----------|
| Household Income \$75,000+ | 52.1%     |

## MEDIAN AGE 36 years

## DAYTIME DEMOGRAPHICS

| Number of Businesses     | 6,410   |
|--------------------------|---------|
| Number of Employees      | 86,