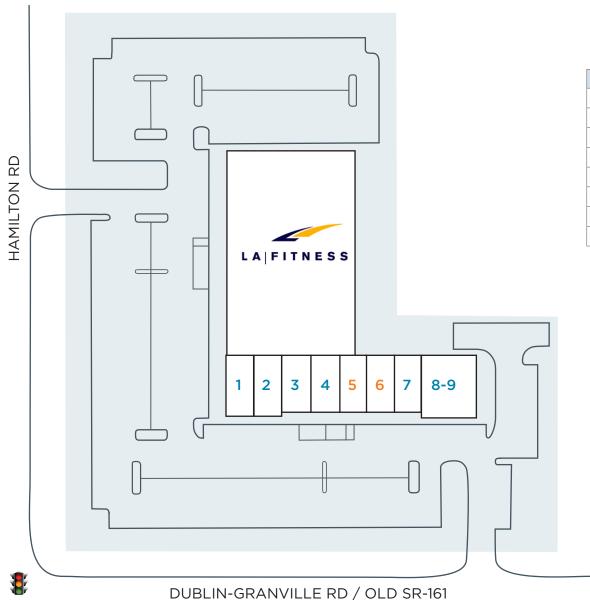

## **Sydney Federer**

614.227.3477 DIRECT 614.228.5331 OFFICE SAndrewsFederer@castoinfo.com

250 Civic Center Drive, Suite 500 Columbus, Ohio 43215 www.castoinfo.com

| SPACE | TENANT                        | SIZE       |
|-------|-------------------------------|------------|
| 1     | Verizon                       | 2,244 s.f. |
| 2     | Master Tran's Martial Academy | 2,140 s.f. |
| 3     | Supzilla                      | 1,941 s.f. |
| 4     | Proactive Chiropractic        | 1,941 s.f. |
| 5     | AVAILABLE                     | 1,941 s.f. |
| 6     | AVAILABLE                     | 1,958 s.f. |
| 7     | Lush Nail Bar                 | 1,958 s.f. |
| 8-9   | Average Joe's Pub & Grill     | 4,380 s.f. |