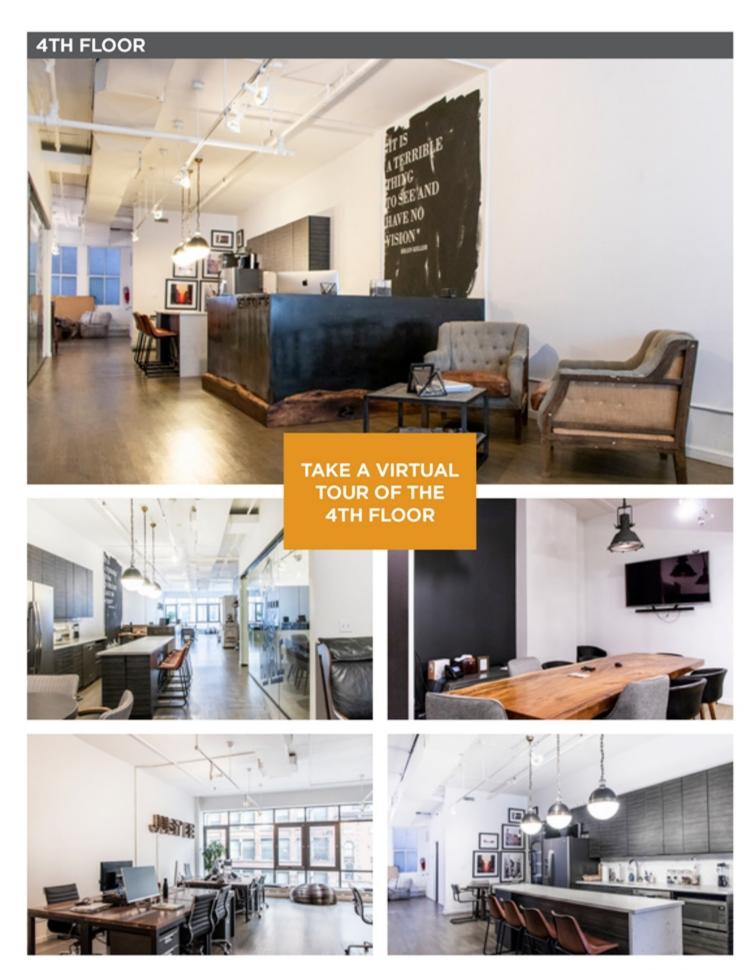

## NEWMARK

\*Please note furniture has been removed

### Entire 4th Floor - 3,147 RSF

- Beautifully built, loft style, full-floor С
- Move-in ready condition with 11.5+ ft. exposed ceilings and dark hardwood flooring
- Constructed to a creative standard with glass fronted conference room C
- Landlord will perform work / alterations for a qualified tenant C
- High-end, above standard, cafe style collaborative pantry on each floor
- Large floor to ceiling windows overlooking 23rd Street
- 2 recently upgraded restrooms on each floor 0