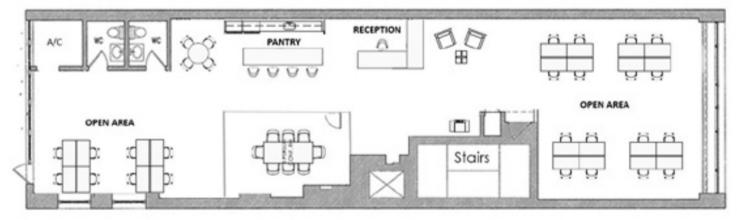

ric and individual, tenant controlled air conditioning
- 24-hour access
- Excellent central location in close proximity to numerous subway lines
- Array of dining and entertainment options nearby

## NEWMARK



\*Please note furniture has been removed

### SPACE NOTES

### Entire 4th Floor - 3,147 RSF

- Beautifully built, loft style, full-floor С
- Move-in ready condition with 11.5+ ft. exposed ceilings and dark hardwood flooring
- Constructed to a creative standard with glass fronted conference room C
- Landlord will perform work / alterations for a qualified tenant C
- High-end, above standard, cafe style collaborative pantry on each floor
- Large floor to ceiling windows overlooking 23rd Street
- 2 recently upgraded restrooms on each floor 0

### **FLOOR PLANS**

### Entire 4th Floor



## BOUTIQUE, COLUMN FREE, FULL FLOORS AT 26 W 23



MATTHEW LEON 212-372-2041 matt.leon@nmrk.com



DOWNLOAD BROCHURE

The information contained herein has been obtained from sources deemed reliable but has not been verified and no guarantee, warranty or representation, either express or implied, is made with respect to such information. Terms of sale or lease and availability are subject to change or withdrawal without notice.

125 Park Avenue, New York, NY 10017 t 212-372-2000

The information contained herein has been obtained from sources deemed reliable but has not been verified and no guarantee, warranty or representation, either express or implied, is made with respect to such information. Terms of sale or lease and availability are subject to change or withdrawal without notice.