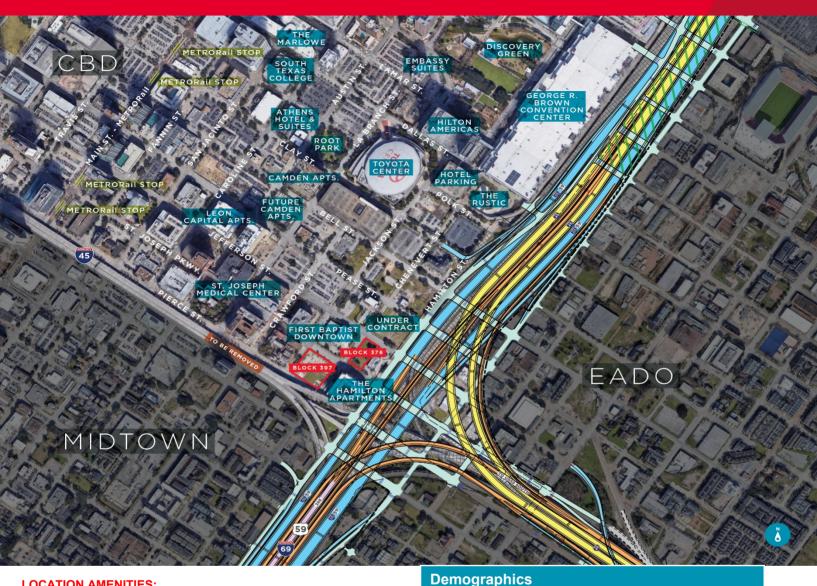

#### **LOCATION AMENITIES:**

- Excellent access to the site from Interstate 45 and US 59/I-69
- Situated near Houston's largest employment centers: Downtown, the Texas Medical Center, & the Houston Ship Channel
- Easy access to both Houston airports: George Bush Intercontinental - 19 miles Houston Hobby -10 miles
- Five blocks from George R. Brown Convention Center, which recently completed a major expansion
- Four blocks from The Rustic which occupies 25,000 sq. ft. of space, complete with an outdoor stage and large patio with retractable roof.
- · Three Blocks from Toyota Center