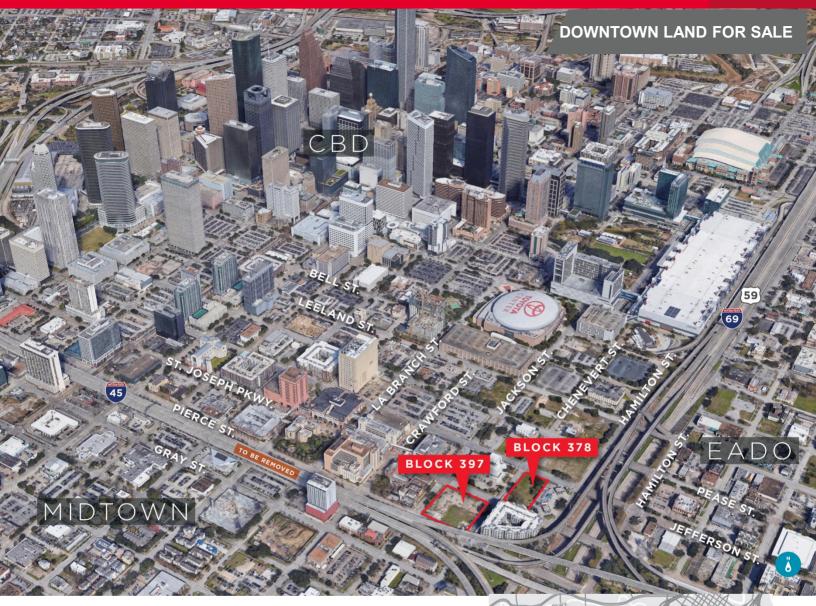

# BLOCKS 397 & 378 S.S.B.B.

Houston, Texas 77003

Cushman & Wakefield is pleased to offer for sale land in the southeast quadrant of Downtown.

The sites are well located to the Downtown District, as well as to the positive activity in Midtown and EaDo

# BLOCKS 397 & 378 S.S.B.B.

Houston, Texas 77003

Both sites are just east of St. Joseph Medical Center Complex.

- Block 397, a full block, is ± 62,427 sq. ft. (per survey)
- Block 378, approximately one-half block, is 31,270 sq. ft. (per survey)
- Key Map 493U