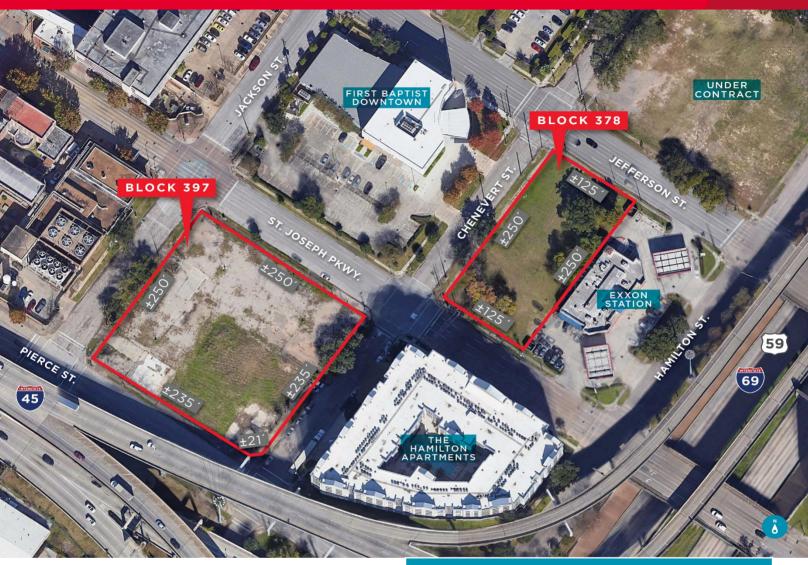

# BLOCKS 397 & 378 S.S.B.B.

Houston, Texas 77003

Both sites are just east of St. Joseph Medical Center Complex.

- Block 397, a full block, is ± 62,427 sq. ft. (per survey)
- Block 378, approximately one-half block, is 31,270 sq. ft. (per survey)
- Key Map 493U

Jeff G. Peden, SIOR Executive Managing Director +1 713.963.2880 jeff.peden@cushwake.com David L. Cook, SIOR, CRE Vice Chairman +1 713.963.2888 david.cook@cushwake.com

| 2016 Traffic Counts (*2018 Traffic Counts)                      |          |  |
|-----------------------------------------------------------------|----------|--|
| Chenevert Street, north of Jefferson Street & St. Joseph Street | 766      |  |
| Jefferson Street, west of Chenevert<br>Street                   | 11,369   |  |
| St Joseph Street, west of Jackson Street & Chenevert Street     | 12,504*  |  |
| Jackson Street, north of St Joseph Street & Pierce Street       | 1,240    |  |
| Pierce Street, west of Jackson<br>Street                        | 12,288 * |  |