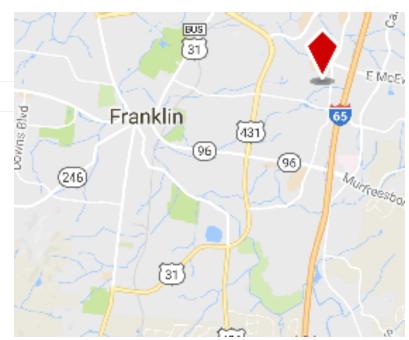

### Property Features

- 1,227 SF Available
- Terms end July 31, 2019
- Located in Cool Springs in McEwen Southside Shopping Center: adjacent to Whole Foods
- Designated Interstate 65 exit

For more information: