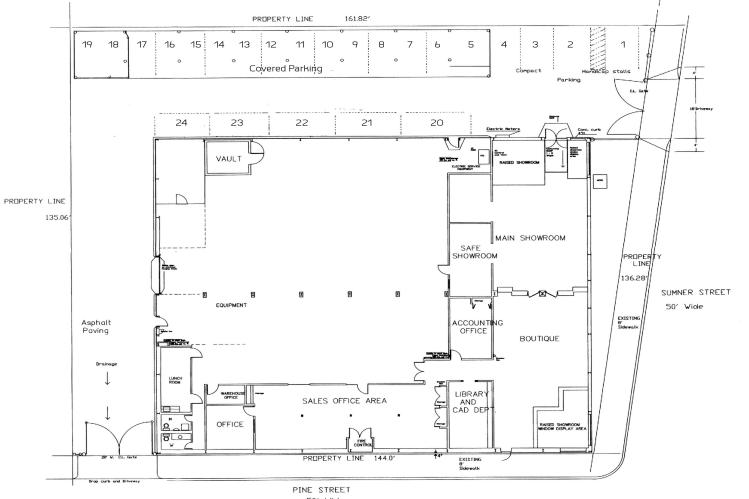

The land area is 20,613 square feet improved with a 12,000 sq.ft. building containing warehouse, showroom and office space. There is a total of 24 parking stalls including 2,175 sq.ft. of covered parking.

## **FLOOR PLAN**

50' Wide

733 Bishop St., Suite 151 Honolulu HI 96813 hawaiicre.com facebook.com/hawaiicre