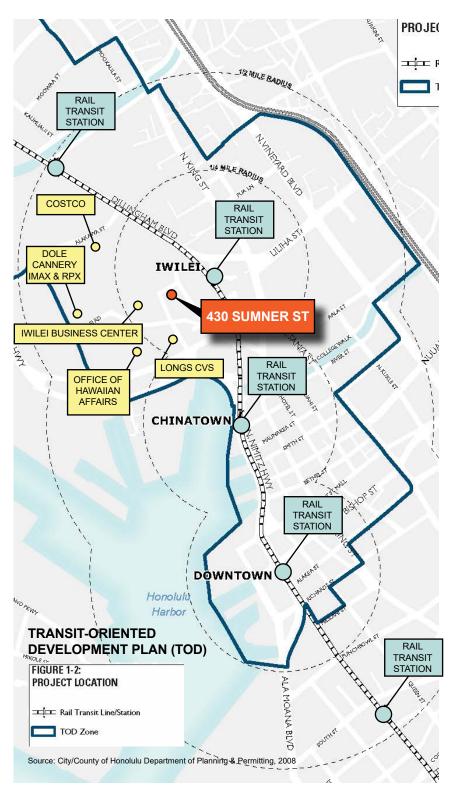

Customer entrance on Sumner Street and warehouse entrance on Pine Street.

Across from Iwilei Business Center and near the Iwilei Rapid Transit Station, Costco, Dole Cannery IMAX & RPX, Office of Hawaiian Affairs and Longs CVS.