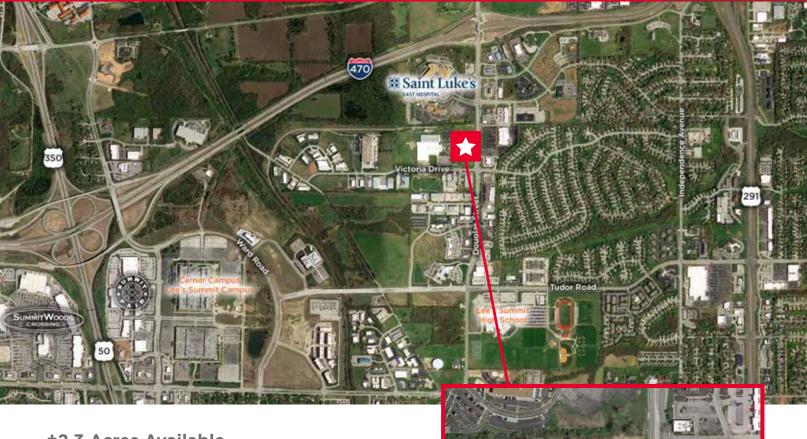

## **NWC of NE Douglas St & NE Victoria Dr** Lee's Summit, MO

±2.3 Acres Available Sale Price: \$14.00 PSF

### **Property Highlights**

- NE Douglas frontage
- Directly south of St. Luke's East Hospital
- Visible to 22,000 vehicles per day
- · All utilities to site
- Zoned CP-2 (Planned Community Commercial)
- Ideal for medical office/day care/hotel