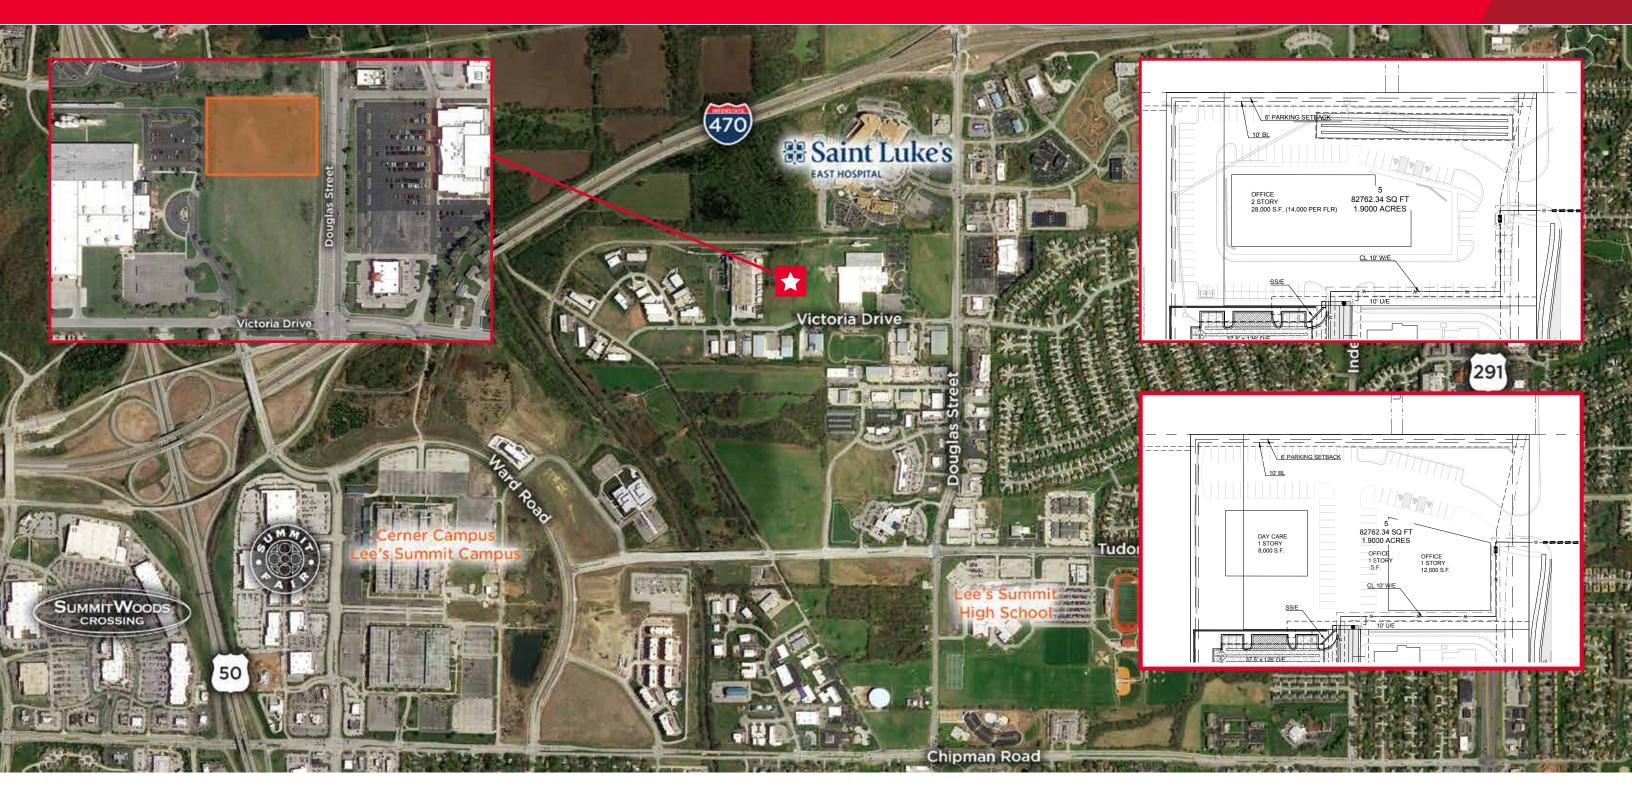

## **NWC of NE Douglas St & NE Victoria Dr** Lee's Summit, MO

±2.3 Acres Available Sale Price: \$14.00 PSF

### **Property Highlights**

- NE Douglas frontage
- Directly south of St. Luke's East Hospital
- Visible to 22,000 vehicles per day
- · All utilities to site
- Zoned CP-2 (Planned Community Commercial)
- Ideal for medical office/day care/hotel