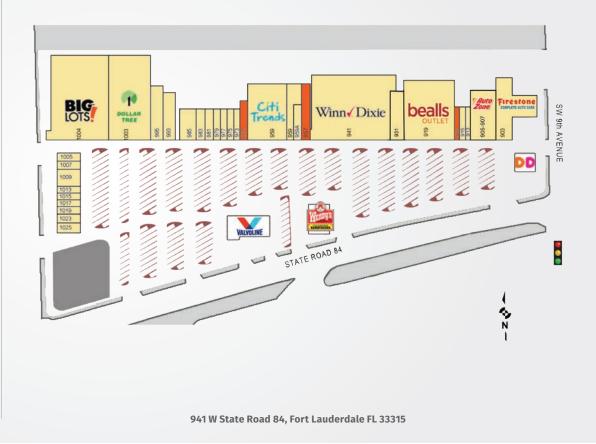

### SOUTHLAND SHOPPING CENTER

| NANTS                     | UNIT  | SF     | TENANTS                | UNIT |  |
|---------------------------|-------|--------|------------------------|------|--|
| Bridgestone Firestone 903 |       | 7,940  | Slackers Bar And Grill | 995  |  |
| Auto Zone 905-907         |       | 6,000  | Dollar Tree            | 1003 |  |
| Ruby Chen's 913           |       | 900    | Big Lots               | 1004 |  |
| Cricket Wireless          | 915   | 900    | The UPS Store          | 1005 |  |
| Available                 | 917   | 1,200  | Granny Grunt's         | 1007 |  |
| Beall's Outlet            | 919   | 15,000 | Pet Groom              |      |  |
| Wells Fargo               | 931   | 3,000  | Sally Beauty           | 1009 |  |
| Winn Dixie                | 941   | 34,129 | Vaper Blade            | 1013 |  |
| Coming Available          | 957   | 2,500  | Mama's Cafe            | 1015 |  |
| (Nail Salon & Spa)        |       | ,      | Living With Flowers    | 1017 |  |
| Cititrends                | 959   | 10,906 | Mini Pita              | 1019 |  |
| Big Daddy Flanigan's      | 959AB | 4,104  | The Check              | 1023 |  |
| Available                 | 971   | 2,000  | Cashing Store          |      |  |
| Tini's Place              | 973   | 1,200  | Marina Mile Pizza      | 1025 |  |
| Subway                    | 975   | 1,200  | Valvoline              | 0P-1 |  |
| Bicycle Evolution         | 977   | 900    | Wendy's                | OP-2 |  |
| 84 Thai Food              | 979   | 1,200  | Dunkin Donuts          | OP-3 |  |
| Salud Y Vida              | 981   | 600    |                        |      |  |
| Southland Barbershop      | 983   | 900    |                        |      |  |
| Coin Laundry              | 985   | 3,000  |                        |      |  |
| The Aquarium King         | 993   | 3,000  |                        |      |  |

This site plan shows the approximate location, square footage, and configuration of the shopping center and adjacent areas, and is only illustrative of the size and relationship of the stores and common areas generally, all of which are subject to change. The showing of any names of tenants, parking spaces, square footage, curb-cuts or traffic controls shall not be deemed to be a representation or warranty that any tenants will be at the shopping center, the square footage is accurate, or that any parking spaces, curb-cuts or traffic controls do or will continue to exist. Moreover, any demographics set forth in this flyer are for illustrative purposed only and shall not be deemed a representation by Landlord or their accuracy.