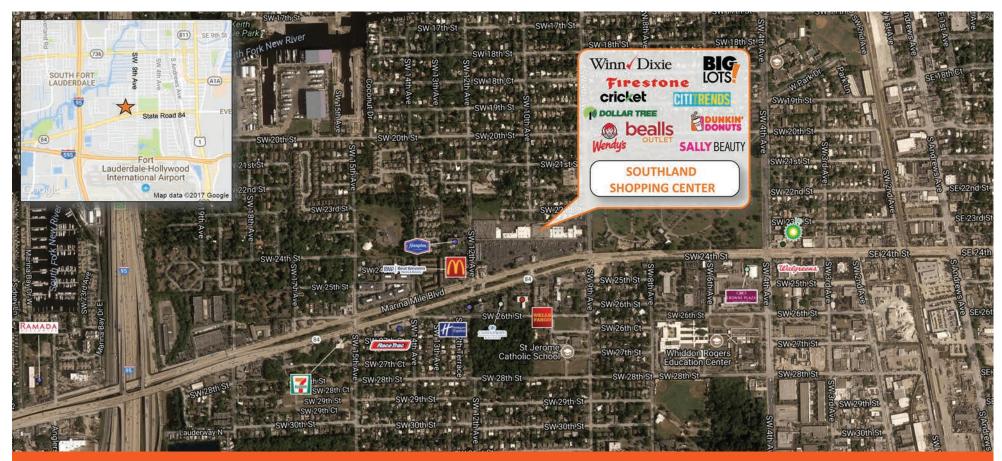

# SOUTHLAND SHOPPING CENTER

# FT. LAUDERDALE, FL

941 W State Road 84, Fort Lauderdale FL 33315

**Southland Shopping Center** is a bustling shopping center located on the NW corner of SW 9th Avenue and State Road 84, conveniently positioned just east of I-95. With a combined traffic count of over 60,000 vehicles per day, the center offers convenient ingress and egress to commuters and residents alike. The center is anchored by Winn Dixie and Big Lots and includes notable tenants such as Bealls Outlet, Sally Beauty, Dunkin Donuts, and Wendy's. Best-in-class service and value creation through diligent, return-driven property management, leasing, development, and construction management