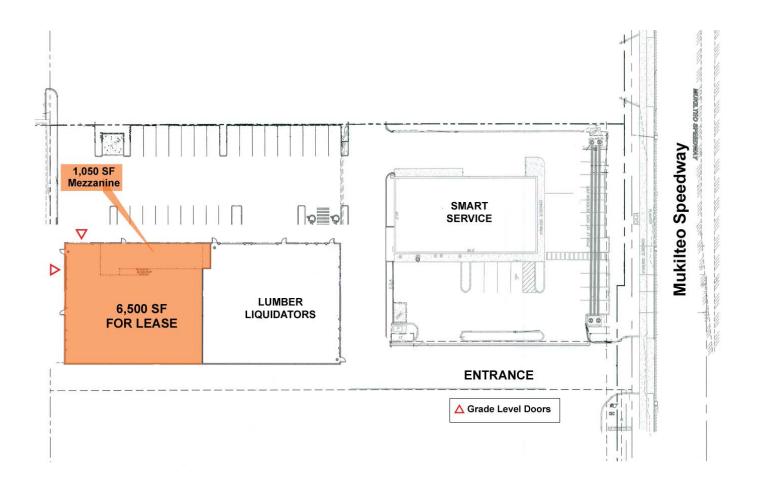

## Class "A" high exposure warehouse building

6,500 SF available (Plus an additional 1,050 SF mezzanine) Modern cement block construction Two grade level roll up doors 24' clear height Heavy power available Attractive rental rates Located near Harbour Pointe Golf Course Excellent access to I-5 and I-405 \$.65, psf NNN NNN estimated to be \$.20 See reverse side