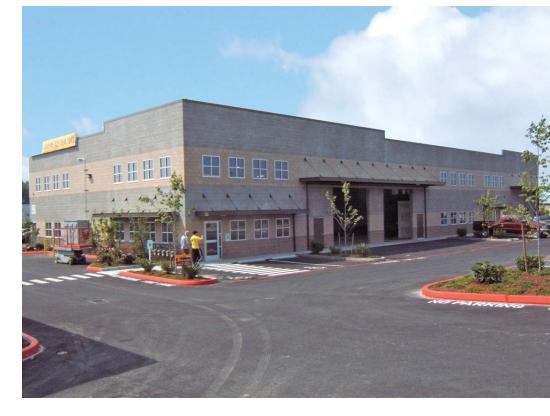

### Harbour Pointe-Speedway Warehouse

11338 Mukilteo Speedway Mukilteo, WA

## Class "A" high exposure warehouse building

6,500 SF available (Plus an additional 1,050 SF mezzanine) Modern cement block construction Two grade level roll up doors 24' clear height Heavy power available Attractive rental rates Located near Harbour Pointe Golf Course Excellent access to I-5 and I-405 \$.65, psf NNN NNN estimated to be \$.20 See reverse side