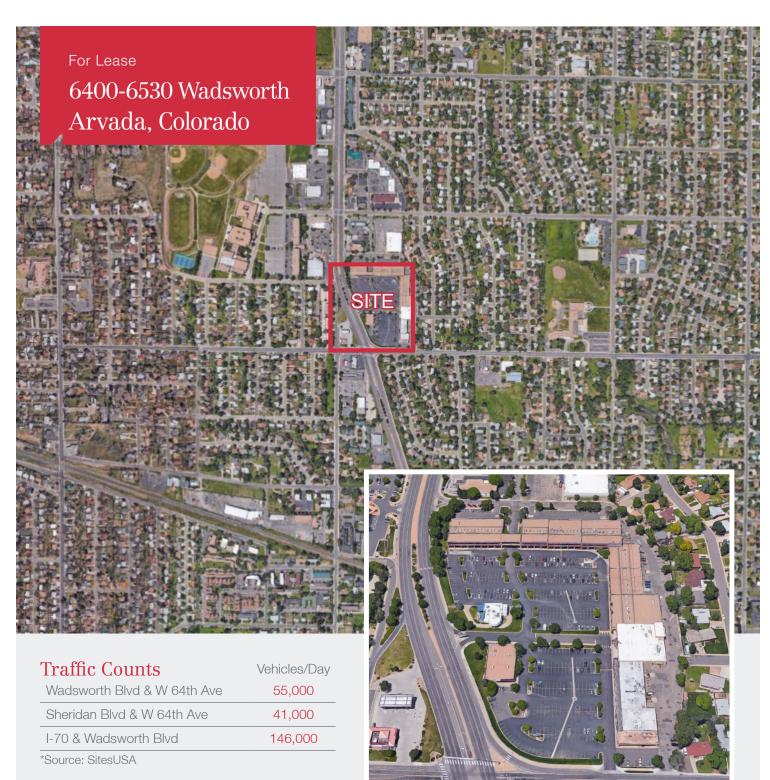

# Fairlanes Shopping Center

6400-6530 Wadsworth Boulevard | Arvada, Colorado 80003

For Lease

6400-6530 Wadsworth

Arvada, Colorado

5E0'5

For more information: Sandy Feld 303 565 3024 sfeld@shamesmakovsky.com

Jake Malman 303 565 3042 jmalman@shamesmakovsky.com