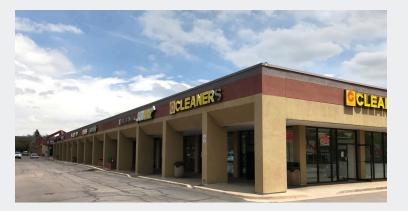

# Fairlanes Shopping Center

6400-6530 Wadsworth Boulevard | Arvada, Colorado 80003

# **Property Overview**

- Diverse mix of tenants offering customers everything from personal/professional services to fitness/healthcare
- Monument signage available to larger tenants
- Ample customer and employee parking
- Prime Arvada location provides great access by car, public transportation, and foot traffic
- Turn-key school/studio/salon spaces
- Multiple sizing options available

# **Property Facts**

For Lease

| Available SF:        | 10,600 SF        |
|----------------------|------------------|
| Total Building SF:   | 131,467 SF       |
| Parking Ratio:       | 5.20/1,000 SF    |
| Year Built / Renov.: | 1985             |
| NNN Expenses:        | \$3.72/SF (2017) |