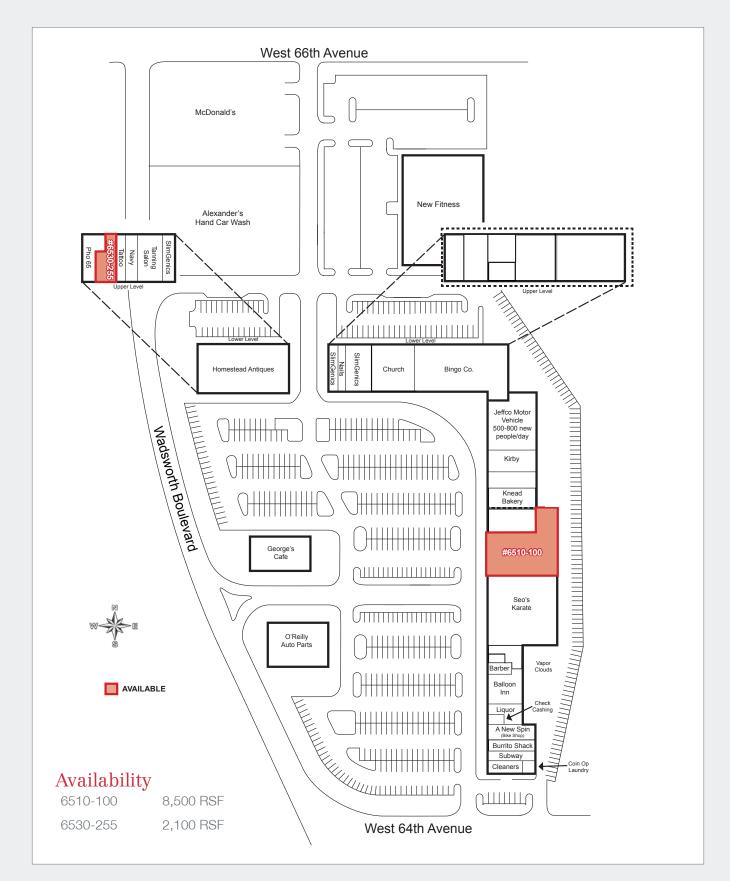

#### Lease Rates

| 6510-100 | 8,500 RSF | \$9.00-\$11.00/SF NNN  |
|----------|-----------|------------------------|
| 6530-255 | 2,100 RSF | \$12.00-\$14.00/SF NNN |

NO WARRANTY OR REPRESENTATION, EXPRESS OR IMPLIED, IS MADE AS TO THE ACCURACY OF THE INFORMATION CONTAINED HEREIN, AND THE SAME IS SUBMITTED SUBJECT TO ERRORS, OMISSIONS, CHANGE OF PRICE, RENTAL OR OTHER CONDITIONS, PRIOR SALE, LEASE OR FINANCING, OR WITHDRAWAL WITHOUT NOTICE, AND OF ANY SPECIAL LISTING CONDITIONS IMPOSED BY OUR PRINCIPALS NO WARRANTIES OR REPRESENTATIONS ARE MADE AS TO THE CONDITION OF THE PROPERTY OR ANY HAZARDS CONTAINED THEREIN ARE ANY TO BE IMPLIED.

# **Property Facts**

For Lease

| Available SF:        | 10,600 SF        |
|----------------------|------------------|
| Total Building SF:   | 131,467 SF       |
| Parking Ratio:       | 5.20/1,000 SF    |
| Year Built / Renov.: | 1985             |
| NNN Expenses:        | \$3.72/SF (2017) |