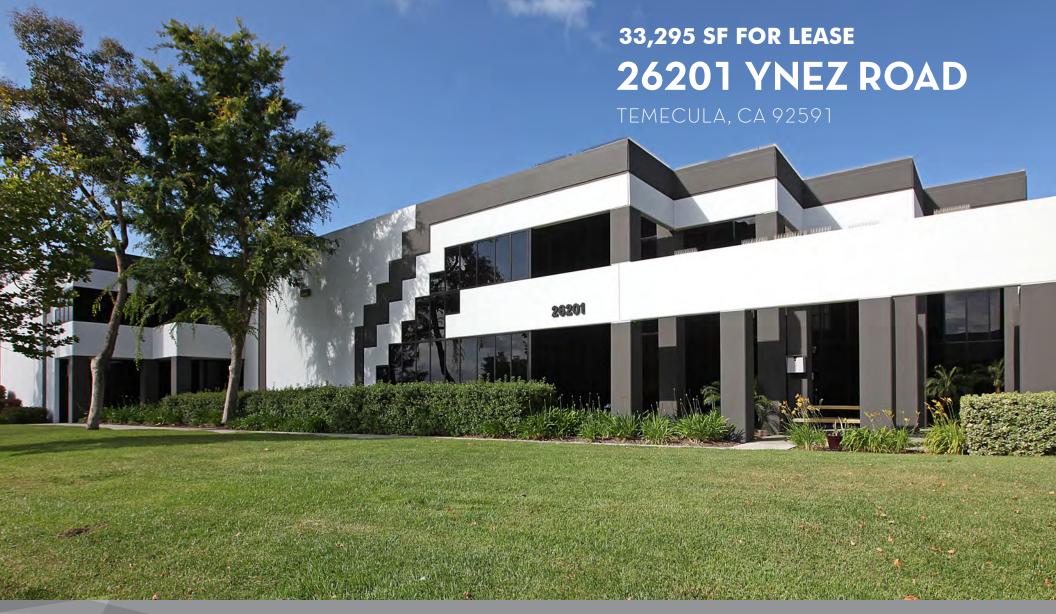

s
- New Mens and Womens Restrooms in the Warehouse
- · LED Warehouse Lighting
- 24' Clear Height
- 2.7/1000 Parking
- 600 Amp/120-208 V Power
- Sprinklers
- Skylights

### **AREA FEATURES**

- Freeway Fronting and Visible
- Service Commercial Zoning (Ideal for Indoor Vehicle Sales, Medical and Equipment Sales, Furniture Stores, Churches, Corp HQ)
- Close Proximity to Winchester Road on/off Ramp and Future French Valley Interchange
- · Close Proximity to the Temecula Promenade and Area Amenities
- On the Riverside Transit Line
- Walking Distance to all Services













## **SITE PLAN**



| SUITE | SIZE      | RATE      | AVAILABLE | LOADING/LEVEL    |
|-------|-----------|-----------|-----------|------------------|
| 104   | 33,295 SF | \$.65 NNN | NOW       | 3 docks, 1 grade |







### CONTACT US

### **SCOTT STEWART**

Lic. 01342575 951.445.4514 sstewart@lee-associates.com

#### **BRIAN BIELATOWICZ**

\_ic. 01269887 251.445.4515 obielatowicz@lee-associates.com

### **LEE & ASSOCIATES**

25240 Hancock Ave., Suite 100 Murrieta, CA 92562 www.lee-associates.com





No warranty or representation has been made to the accuracy of the foregoing information. Terms of sale or lease and availability are subject to change or withdrawal without notice. Lee & Associates Commercial Real Estate Services, Inc. - Riverside. 25240 Hancock Avenue, Suite 100 - Murrieta, CA 92562 | Corporate ID# 01048055