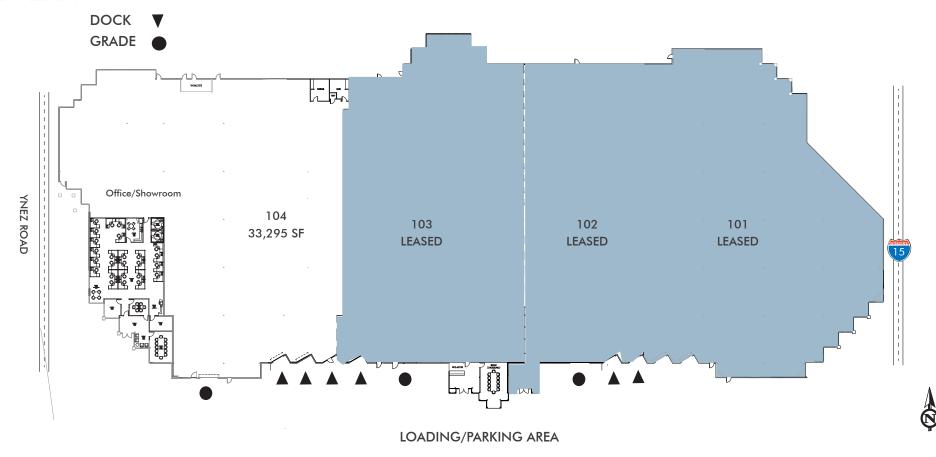

## **SITE PLAN**

| SUITE | SIZE      | RATE      | AVAILABLE | LOADING/LEVEL    |
|-------|-----------|-----------|-----------|------------------|
| 104   | 33,295 SF | \$.65 NNN | NOW       | 3 docks, 1 grade |