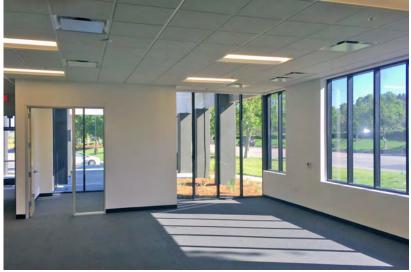

### **BUILDING FEATURES**

- 33,295 SF
- 3,916 SF of Brand New Offices
- High End Bathroom Finishes
- Wet Bar
- Extensive Window Line
- 3 Brand New Dock High Doors, 1 Grade Level Doors
- New Mens and Womens Restrooms in the Warehouse
- · LED Warehouse Lighting
- 24' Clear Height
- 2.7/1000 Parking
- 600 Amp/120-208 V Power
- Sprinklers
- Skylights