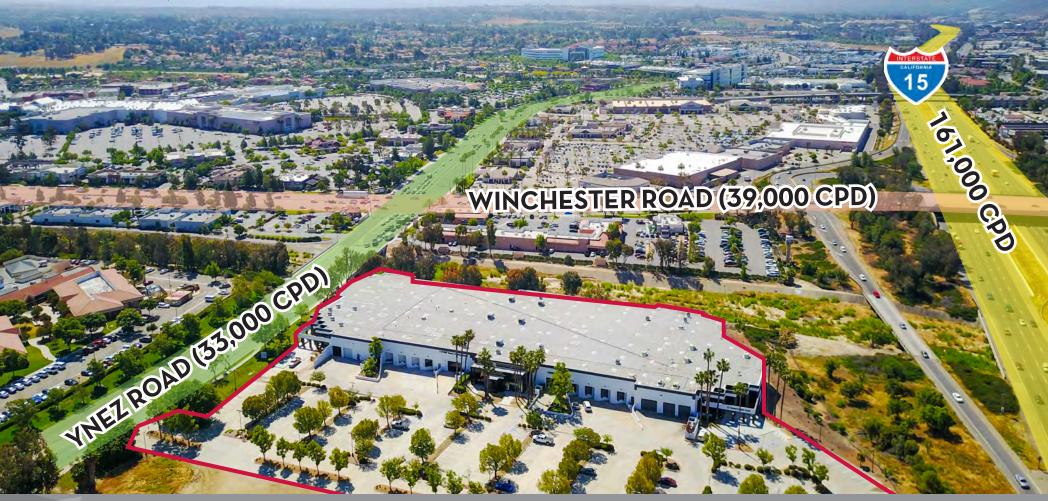

# **26201 YNEZ ROAD**

TEMECULA, CA 92591

### **AREA FEATURES**

- Freeway Fronting and Visible
- Service Commercial Zoning (Ideal for Indoor Vehicle Sales, Medical and Equipment Sales, Furniture Stores, Churches, Corp HQ)
- Close Proximity to Winchester Road on/off Ramp and Future French Valley Interchange
- · Close Proximity to the Temecula Promenade and Area Amenities
- On the Riverside Transit Line
- Walking Distance to all Services

## **SITE PLAN**

| SUITE | SIZE      | RATE      | AVAILABLE | LOADING/LEVEL    |
|-------|-----------|-----------|-----------|------------------|
| 104   | 33,295 SF | \$.65 NNN | NOW       | 3 docks, 1 grade |