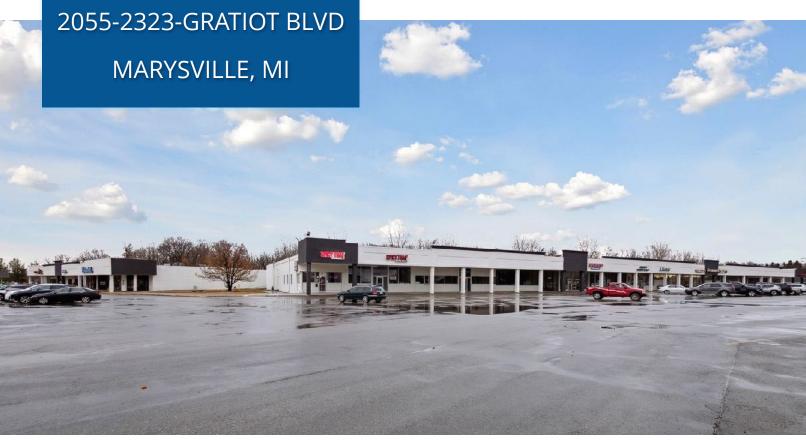

FOR LEASE 1,220-12,931 SF RETAIL AVAILABLE

#### **SUMMARY:**

Under new ownership and management. Major renovations just completed (Dec 2023) including new exterior façade, new lights, parking lot, new roof, new hvac and much more. Village Green Plaza is a 71,000 SF retail strip center in the heart of Marysville. Abundant parking. Pole signage.

# 2055-2323 GRATIOT BLVD **RETAIL SPACE AVAILABLE**

| DEMOGRAPHICS      | 1 MILE    | 3 MILE    | 5 MILE    |
|-------------------|-----------|-----------|-----------|
| HOUSEHOLDS        | 2,342     | 6,780     | 15,411    |
| MEDIAN HOME VALUE | \$145,833 | \$143,192 | \$138,960 |
| AVERAGE HH INCOME | \$80,676  | \$71,321  | \$67,978  |