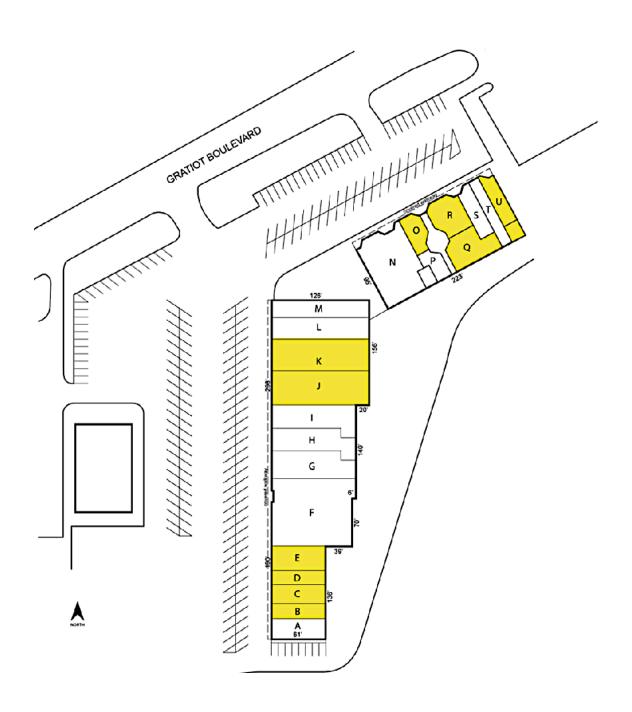

# **STREET MAP**

# 2055-2323 GRATIOT BLVD **RETAIL SPACE AVAILABLE**

FORWARD COMMERCIAL GROUP

6785 TELEGRAPH RD, SUITE 250 BLOOMFIELD HILLS, MI 48301 www.forwardcommercial.com