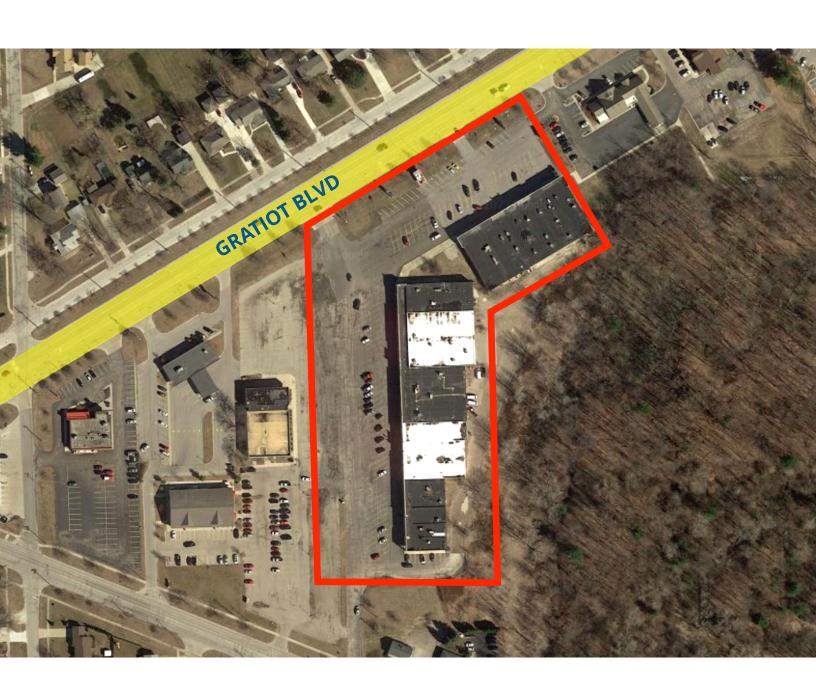

# **AERIAL VIEW**

2055-2323 GRATIOT BLVD **RETAIL SPACE AVAILABLE** 

FORWARD COMMERCIAL GROUP 6785 TELEGRAPH RD, SUITE 250

BLOOMFIELD HILLS, MI 48301 www.forwardcommercial.com