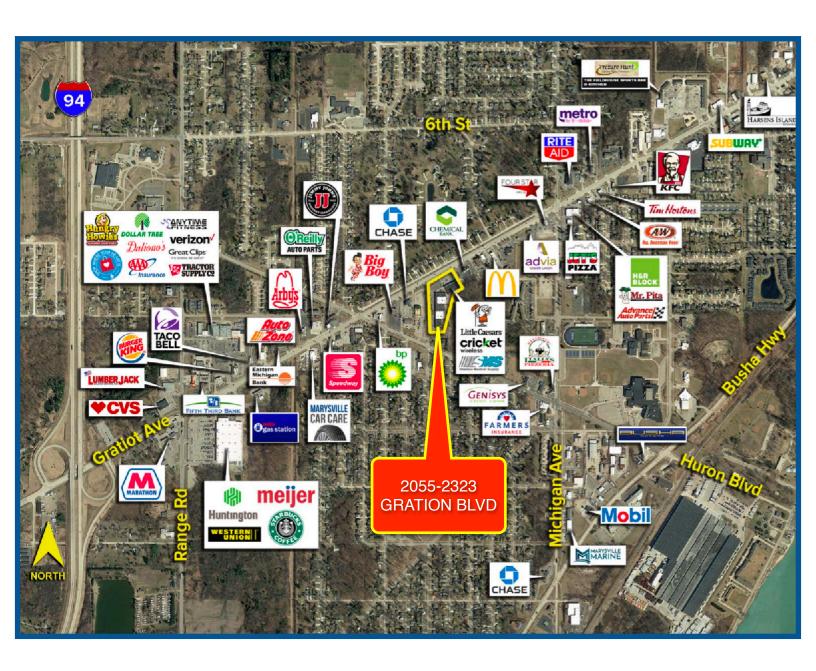

# **STREET MAP**

# 2055-2323 GRATIOT BLVD **RETAIL SPACE AVAILABLE**

FORWARD COMMERCIAL GROUP

6785 TELEGRAPH RD, SUITE 250 BLOOMFIELD HILLS, MI 48301 www.forwardcommercial.com