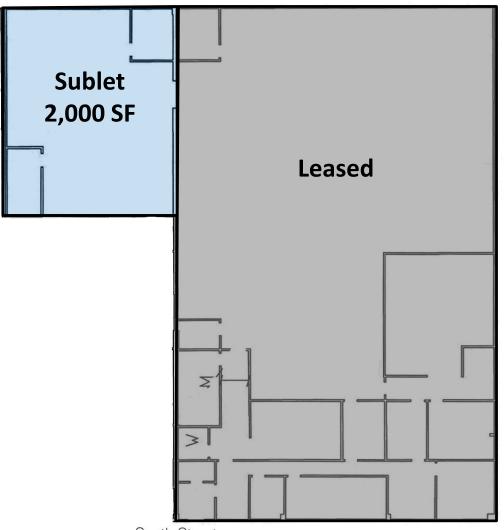

## **Sublet Floor Plan**

2,000 SF @ \$8.50/NNN

South Street

For more information please contact: Craig Johnston 508-651-9022 <a href="cjohnston@rwholmes.com">cjohnston@rwholmes.com</a>

321 Commonwealth Road, Suite 202, Wayland, MA 01778 | Phone (508) 655-5626 www.rwholmes.com