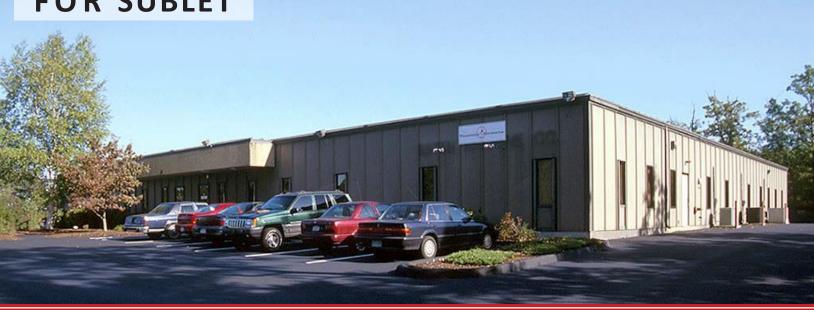

## 109 South Street | Hopkinton, MA

## FOR SUBLET

109 South Street in Hopkinton has 2,000 SF available for sublet with immediate access to I-495 and the Mass Pike (I-90).

- 2,000 SF available for sublet •
- 16' Clear Height
- 4/1000 Parking
- Tailboard Loading ٠
- Immediate Access to I-495 & Mass Pike •

Asking Price: \$8.50/SF NNN

For more information please contact: Craig Johnston 508-651-9022 cjohnston@rwholmes.com

321 Commonwealth Road, Suite 202, Wayland, MA 01778 | Phone (508) 655-5626 www.rwholmes.com