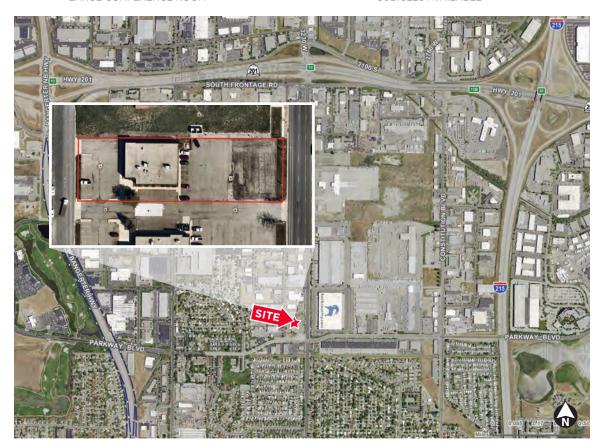

## **Benefit Building**

2621 South 3270 West / West Valley

This well located office building provides a secure, flexible office space with open bullpen or work shop areas and private offices, in the center of the Salt Lake valley industrial sector. A 10/1,000 sf. parking ratio can handle heavy staff, customer or fleet parking needs. 2 minute access to the 201 and Bangerter freeways, security cameras and advanced alarm systems, and heavy connectivity capacity round out the features.

FLEX OFFICE SPACE \$15.00/PSF, Full Service AVAILABLE NOW

- Building Square Footage:
  7,268 sf on 1 acre of paved yard
- (5) large private offices
- Flexible open bullpen, workshop or storage areas available
- Capacity for 12' ceiling height and a GL access door for flex needs
- Advanced alarm and security camera systems in place
- 10/1,000 sf. parking ratio

- Large conference room and break room
- IT room w/ Strong fiber connectivity
- 2 minutes to major freeways
- Located in the heart of the West Valley industrial sector
- Zoning: M industrial
- Turn Key cubicles in place
- Lease Rate: \$15.00 psf / FS