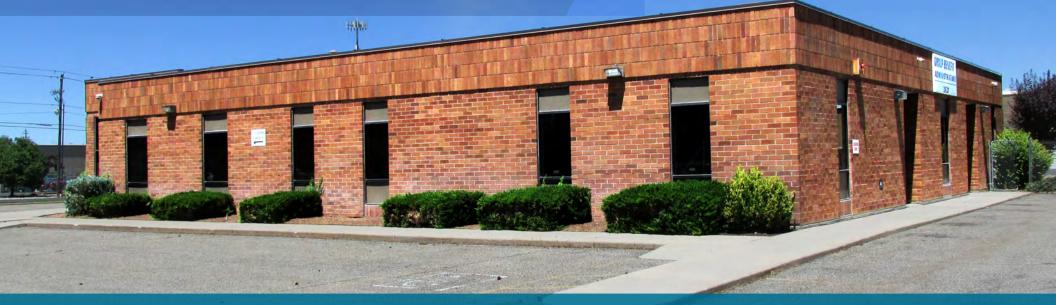

## **Benefit Building**

2621 South 3270 West / West Valley

This well located office building provides a secure, flexible office space with open bullpen or work shop areas and private offices, in the center of the Salt Lake valley industrial sector. A 10/1,000 sf. parking ratio can handle heavy staff, customer or fleet parking needs. 2 minute access to the 201 and Bangerter freeways, security cameras and advanced alarm systems, and heavy connectivity capacity round out the features.

FLEX OFFICE SPACE \$15.00/PSF, Full Service AVAILABLE NOW

- Building Square Footage:
  7,268 sf on 1 acre of paved yard
- (5) large private offices
- Flexible open bullpen, workshop or storage areas available
- Capacity for 12' ceiling height and a GL access door for flex needs
- Advanced alarm and security camera systems in place
- 10/1,000 sf. parking ratio