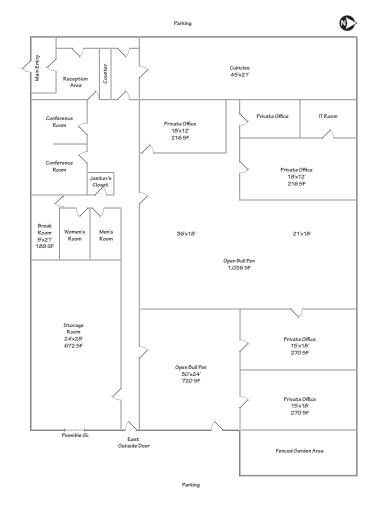

FLEX OFFICE SPACE \$15.00/PSF, Full Service AVAILABLE NOW

- Building Square Footage:
  7,268 sf on 1 acre of paved yard
- (5) large private offices
- Flexible open bullpen, workshop or storage areas available
- Capacity for 12' ceiling height and a GL access door for flex needs
- Advanced alarm and security camera systems in place
- 10/1,000 sf. parking ratio

- Large conference room and break room
- IT room w/ Strong fiber connectivity
- 2 minutes to major freeways
- Located in the heart of the West Valley industrial sector
- Zoning: M industrial
- Turn Key cubicles in place
- Lease Rate: \$15.00 psf / FS

## **Benefit Building**

2621 South 3270 West / West Valley

LARGE PARKING CAPACITY

LARGE CONFERENCE ROOM

**CUBICLES AVAILABLE** 