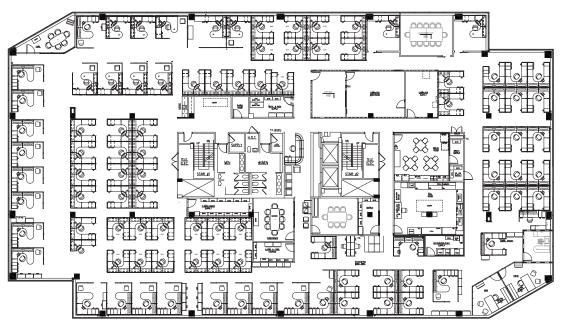

# CUSHMAN & WAKEFIELD

FOR LEASE

Harpeth on the Green I 101 Westpark Drive / Brentwood, TN 37027

**Floor Plans** 

## **3rd Floor**

19,119 SF

©October 20, 2020 9:47 AM Cushman & Wakefield. All rights reserved. The information contained in this communication is strictly confidential. This information has been obtained from sources believed to be reliable but has not been verified. No warranty or representation, express or implied, is made as to the condition of the property (or properties) referenced herein or as to the accuracy or completeness of the information contained herein is submitted subject to errors, omissions, change of price, rental or other conditions, withrawal without notice, and to any special listing conditions imposed by the property owner(s). Any projections, opinions or estimates are subject to uncertainty and do not signify current or future