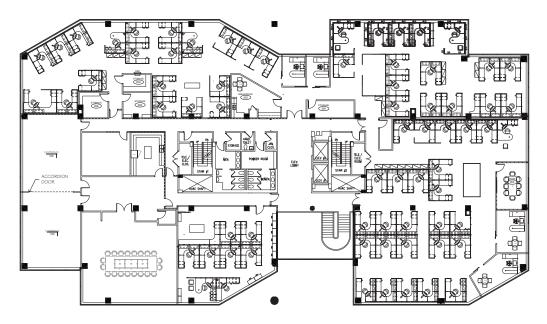

# CUSHMAN & WAKEFIELD

FOR LEASE

Harpeth on the Green I 101 Westpark Drive / Brentwood, TN 37027

**Floor Plans** 

#### **2nd Floor**

19,119 SF