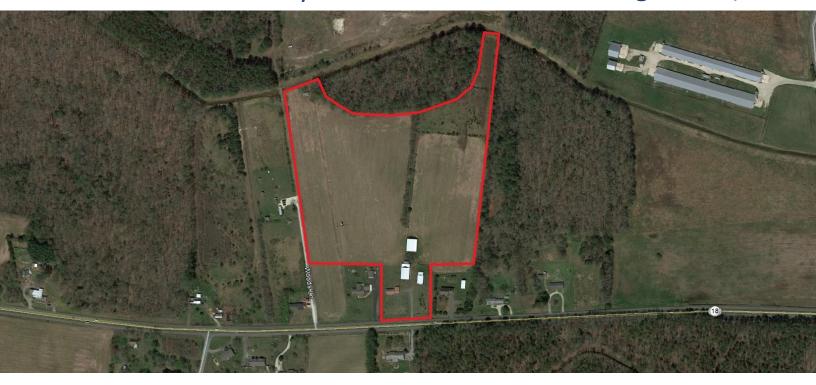

## Farm For Sale

17039 Seashore Hwy

Georgetown, DE

## **Property Information**

- $\Rightarrow$  20+/- acres
- ⇒ Located west of Georgetown on 18 / 404
- ⇒ House has 2 bedroom 1 bath, Built in 1973
- ⇒ 6+/- acres of fenced pasture & 12+/- acres of tillable land
- $\Rightarrow$  30x40 workshop, 40x76 truss rafter shed, 30x60 loafing shed
- ⇒ Perfect for horses or cattle
- ⇒ Tax Parcel: 231-07.00-15.00
- ⇒ Sale Price: \$625,000